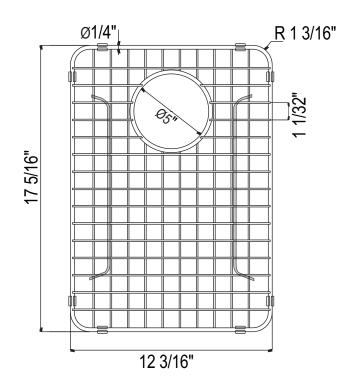

# WIRE SINK GRID FOR RSS3118 & RSS1318 STAINLESS STEEL KITCHEN SINKS

ROHL Kitchen Accessories

### FEATURES

- Specially designed to fit the 13" x 18" bowl of the RSS3118 and RSS1318 kitchen sinks
- Plastic feet included to protect sink bottom
- Stainless steel construction
- If undermount, sink bowl must be completely exposed for grid to fit properly