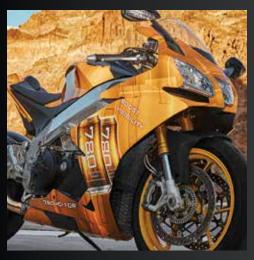

## Robust reflectivity.

3M<sup>™</sup> Scotchlite<sup>™</sup> Print Wrap Film 780mC-10R

Amp up safety with a conformable, wrappable reflective film for better visibility at wider angles.

- Film heals itself with heat recovery, helping minimize bruising for optimal reflectivity
- Increased conformability handles curves and complex shapes
- Comply<sup>™</sup> Adhesive with micro technology provides efficient installation and easier removal

Give your shop visibility at <u>3M.com/ReflectiveFilm</u> or call 1-800-328-3908.

▲ Draws attention to vehicles, textured walls, parking structures and more.

© 3M 2016. All rights reserved. 3M, Scotchlite and Comply are trademarks of 3M. Used under license in Canada. Wrap design shown is for promotional purposes only; film should not be used to wrap actual aluminum cans.