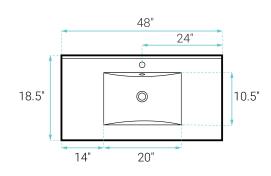

# **SPECIFICATIONS:**

N.W: 107 lb. W: 48" x D: 18.5" x H: 35.5" Inner Sink: D: 10.5" x W: 20" x H: 5"