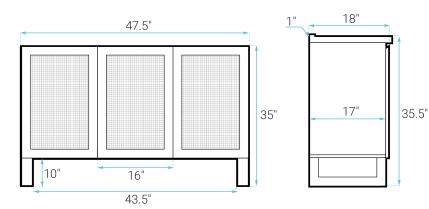

# **SPECIFICATIONS:**

N.W: 107 lb. W: 48" x D: 18.5" x H: 35.5" Inner Sink: D: 10.5" x W: 20" x H: 5"