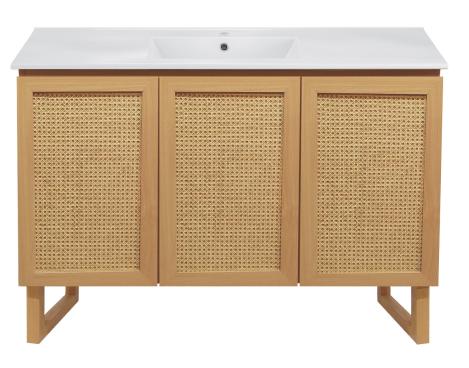

# **Arles** Freestanding Vanity SM-BV811

# **FEATURES:**

- Sleek, freestanding design
- Glazed ceramic, single sink
- Standard 1.75" drain hole
- Standard 1.38" faucet holes
- Chrome-finish overflow
- Woven rattan cabinet doors

# **COLORS & FINISHES:**

Honey: SM-BV811