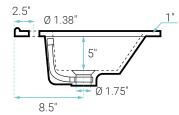

# **FEATURES:**

- Sleek, freestanding design
- Glazed ceramic, single sink
- Standard 1.75" drain hole
- Standard 1.38" faucet holes
- Chrome-finish overflow
- Woven rattan cabinet doors

# **SPECIFICATIONS:**

N.W: 107 lb. W: 48" x D: 18.5" x H: 35.5" Inner Sink: D: 10.5" x W: 20" x H: 5"