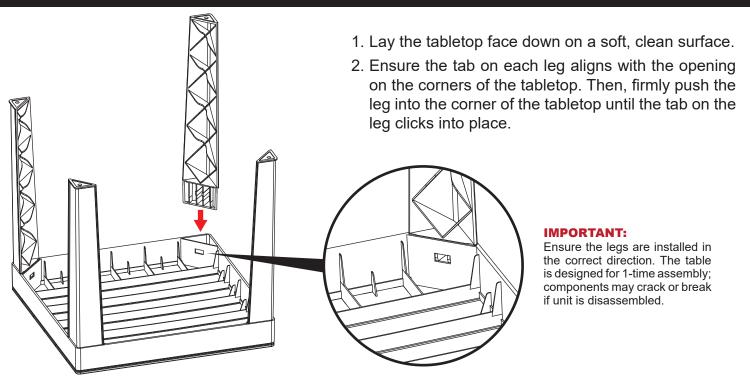

rservice@sunnydazedecor.com**, or via our contact us page at <u>https://tiny.cc/SunnydazeContact</u>

### POLYPROPYLENE SIDE TABLE WITH FAUX WOODGRAIN TOP HB-0691

Review all assembly and care information before using this product. Save this manual for future reference. Assemble components on a soft, clean surface to avoid damaging the finish.



### **A** WARNING:

Sunnyda 00378A

Manufacturer and seller expressly disclaim any and all liability from personal injury, property damage or loss, whether direct or indirect, or incidental, resulting from the incorrect attachment, improper use, inadequate maintenance, or neglect of this product.

| laze Decor | ••••••• | SunnydazeDecor.com |
|------------|---------|--------------------|
|            | 09/2024 | Page 1 / 2         |

## ASSEMBLY



# **CARE & MAINTENANCE**

**SAFE USE:** Never sit or stand on the table. Do not exceed the weight capacity of the table. Do not place hot items directly on the table surface.

**COVER:** When not in use, cover the table with a breathable cover to help protect it from dust build-up, collecting debris, and the effects of long-term sun exposure.

**WINTER CARE & STORAGE:** Protect this item from inclement weather, especially high winds, hail, ice and snow. Move the table to a dry, indoor location. Cover the table while in storage to help prevent dust build-up.

## **CLEANING**

#### Do not use harsh chemicals or abrasive materials to clean the table.

#### X DO NOT USE BLEACH

 $\otimes$  do not use a pressure washer

Remove loose dust and debris with a soft, dry cloth.

Mix mild soap with