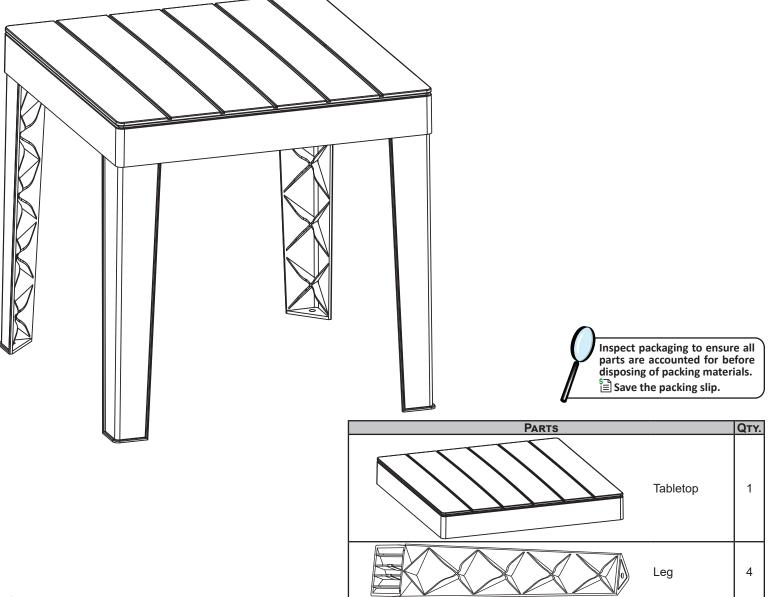

### POLYPROPYLENE SIDE TABLE WITH FAUX WOODGRAIN TOP HB-0691

Review all assembly and care information before using this product. Save this manual for future reference. Assemble components on a soft, clean surface to avoid damaging the finish.

## ASSEMBLY