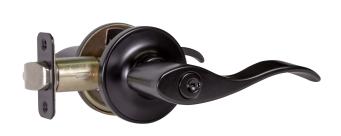

## Springdale 2-Way Adjustable Entry Door Handle Matte Black





## **SPECIFICATIONS**

REKEYABLE?:

MATERIAL CONSTRUCTION:BrassKEYWAY:KWLOCK FUNCTION:Entry Knob/LeverREMOVABLE CORE:No

DEADBOLT FUNCTION:N/ALATCH FACEPLATE I:Round CornerEXTERIOR MAX PROJECTION:2.94"LATCH BACKSET:Adj; 2-3/8" - 2-3/4"INTERIOR MAX PROJECTION:2.94"LATCH TYPE:2 Way (fixed faceplate)

KOB VS. LEVER:

Lever

LATCHBOLT THROW DISTANCE: 0.5"

KNOB DIMENSIONS:

N/A

# PINS IN CYLINDER: 5

LEVER LENGTH:

3.67"

ANTI-BUMP PIN INSTALLED: Yes

ROSE DIMENSIONS: 2.63" W × 2.63" W × 2.63" D # KEYS INCLUDED: 2

ROSETTE / ESCUTCHEON SHAPE: Round SPINDLE TYPE: Half-Moon CROSS BORE: 2.13" MOUNTING HARDWARE INCLUDED: Yes

EDGE BORE: I" TOOLS NEEDED FOR INSTALLATION: Phillips Screwdriver

**HANDING:** Reversible **ASSEMBLED WEIGHT:** 2.02 lbs.

**WARRANTY:** 5-Year limited warranty

Yes

A