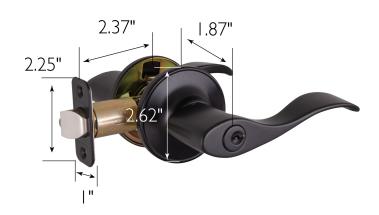

## **SPECIFICATIONS**

REKEYABLE?:

MATERIAL CONSTRUCTION:BrassKEYWAY:KWLOCK FUNCTION:Entry Knob/LeverREMOVABLE CORE:No

DEADBOLT FUNCTION:N/ALATCH FACEPLATE I:Round CornerEXTERIOR MAX PROJECTION:2.94"LATCH BACKSET:Adj; 2-3/8" - 2-3/4"INTERIOR MAX PROJECTION:2.94"LATCH TYPE:2 Way (fixed faceplate)

# PINS IN CYLINDER: 5

LEVER LENGTH:

3.67"

ANTI-BUMP PIN INSTALLED: Yes

ROSE DIMENSIONS: 2.63" W × 2.63" W × 2.63" D # KEYS INCLUDED: 2

ROSETTE / ESCUTCHEON SHAPE: Round SPINDLE TYPE: Half-Moon CROSS BORE: 2.13" MOUNTING HARDWARE INCLUDED: Yes

EDGE BORE: I" TOOLS NEEDED FOR INSTALLATION: Phillips Screwdriver

**HANDING:** Reversible **ASSEMBLED WEIGHT:** 2.02 lbs.

**WARRANTY:** 5-Year limited warranty

Yes

ANSI CERTIFICATION:

BHMA GRADE:

FIRE RATED: