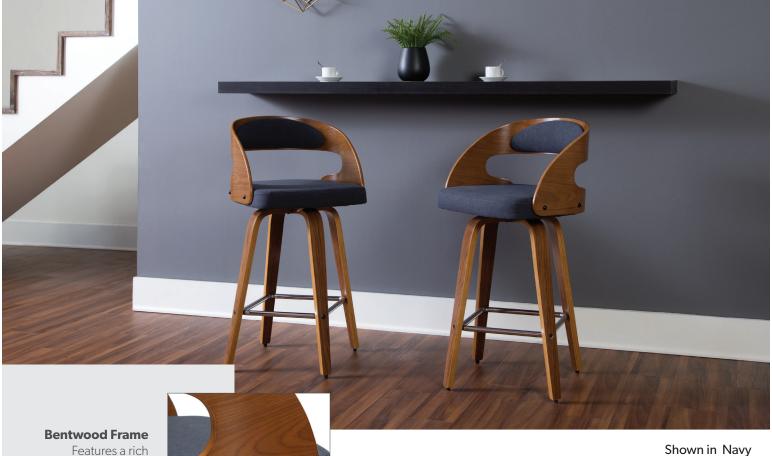

## Wood and Fabric Swivel Counter Stool

Features a rich

Walnut finish

• Mid century modern swivel seat stool

• Curved seat back with fabric cushion on the inside

• Waterfall solid wood legs with a Walnut finish

**Finishes** 

Navy

Beige

161 COLLECTION