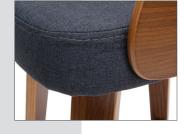

## Wood and Fabric Swivel Counter Stool

Features a rich

Walnut finish

• Mid century modern swivel seat stool

• Curved seat back with fabric cushion on the inside

• Waterfall solid wood legs with a Walnut finish