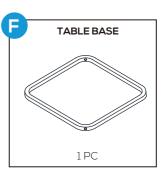

# PRODUCT ASSEMBLY - TABLE

Attach part F Table Base to part H Table Leg with 4 PCS of part 1 bolt and part 4 washer.

Page 4 of 4