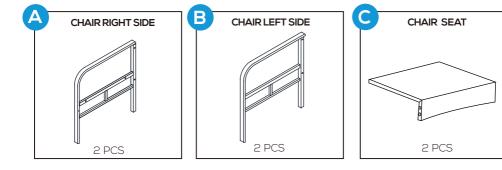

## **PARTS**

# **PARTS**

# **PRODUCT ASSEMBLY - CHAIR**

Attach part C Chair Seat to part A Chair Right Side with 3 PCS of part 1 bolt and 3 PCS of part 4 washer.

## **PRODUCT ASSEMBLY - CHAIR**

2

Attach part C Chair Seat to part B Chair Left Sideb with 3 PCS of part 1 bolt and 3 PCS of part 4 washer,

3

Attach part D Chair Backrest to part A Chair Right Side and part B Chair Left Side with 4 PCS of part 2 bolt and 4 PCS of part 4 washer.