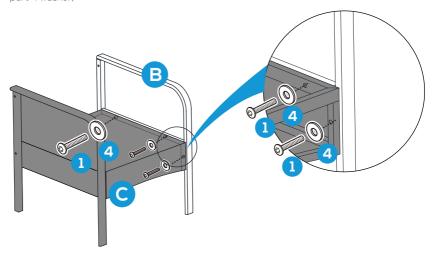

## **PRODUCT ASSEMBLY - CHAIR**

2

Attach part C Chair Seat to part B Chair Left Sideb with 3 PCS of part 1 bolt and 3 PCS of part 4 washer,

3

Attach part D Chair Backrest to part A Chair Right Side and part B Chair Left Side with 4 PCS of part 2 bolt and 4 PCS of part 4 washer.