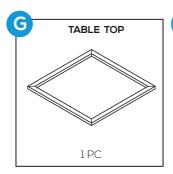

# INSTRUCTION MANUAL



3 - Piece Rattan Wicker Modern Seating Set SKU: P141-3PC

# (!) NOTICE

#### Do not overtighten screws. (Insert all screws before tighten screws.)

- · Please do not exceed the weight limitations of this item.
- Do not stand on or use any part of this item as a step ladder.
- Firmly secure all bolts, screws and nuts before use.
- Reconfirm that all bolts, screws, and nuts are secure every 90 days.
- Do not use or store this item in the proximity of open flame or flammable/combustible chemicals.
- Be aware that some parts are heavy and have sharp edges.



#### **HARDWARE**



## **PARTS**



# **PARTS**











# **PRODUCT ASSEMBLY - CHAIR**



Attach part C Chair Seat to part A Chair Right Side with 3 PCS of part 1 bolt and 3 PCS of part 4 washer.



## **PRODUCT ASSEMBLY - CHAIR**

2

Attach part C Chair Seat to part B Chair Left Sideb with 3 PCS of part 1 bolt and 3 PCS of part 4 washer,



3

Attach part D Chair Backrest to part A Chair Right Side and part B Chair Left Side with 4 PCS of part 2 bolt and 4 PCS of part 4 washer.



# PRODUCT ASSEMBLY - TABLE



Attach part F Table Base to part H Table Leg with 4 PCS of part 1 bolt and part 4 washer.



Page 4 of 4