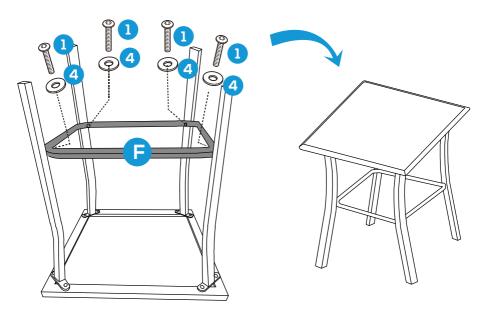

# PRODUCT ASSEMBLY - TABLE

Attach part F Table Base to part H Table Leg with 4 PCS of part 1 bolt and part 4 washer.

Page 4 of 4