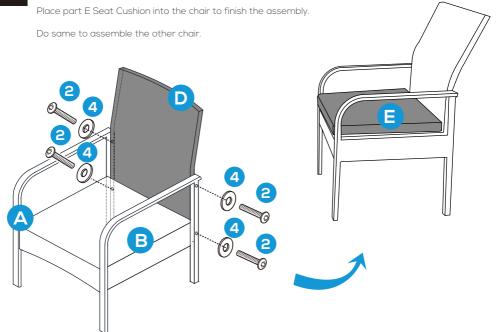

## **PRODUCT ASSEMBLY - CHAIR**

2

Attach part C Chair Seat to part B Chair Left Sideb with 3 PCS of part 1 bolt and 3 PCS of part 4 washer,

3

Attach part D Chair Backrest to part A Chair Right Side and part B Chair Left Side with 4 PCS of part 2 bolt and 4 PCS of part 4 washer.