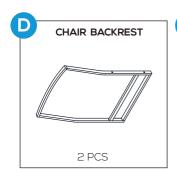

## **PRODUCT ASSEMBLY - CHAIR**

2

Attach part C Chair Seat to part B Chair Left Sideb with 3 PCS of part 1 bolt and 3 PCS of part 4 washer,

3

Attach part D Chair Backrest to part A Chair Right Side and part B Chair Left Side with 4 PCS of part 2 bolt and 4 PCS of part 4 washer.