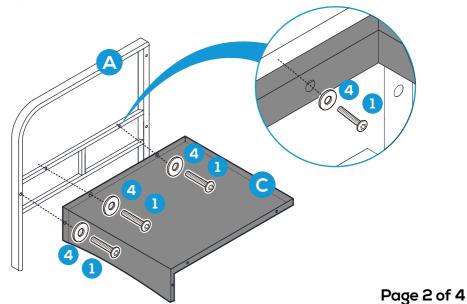

# **PRODUCT ASSEMBLY - CHAIR**

Attach part C Chair Seat to part A Chair Right Side with 3 PCS of part 1 bolt and 3 PCS of part 4 washer.