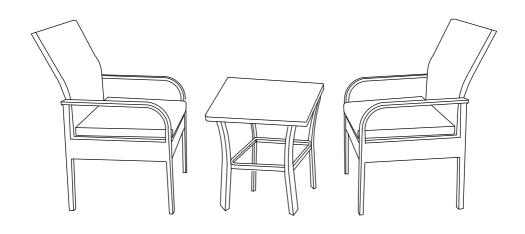

# INSTRUCTION MANUAL



3 - Piece Rattan Wicker Modern Seating Set SKU: P141-3PC

# (!) NOTICE

#### Do not overtighten screws. (Insert all screws before tighten screws.)

- · Please do not exceed the weight limitations of this item.
- Do not stand on or use any part of this item as a step ladder.
- Firmly secure all bolts, screws and nuts before use.
- Reconfirm that all bolts, screws, and nuts are secure every 90 days.
- Do not use or store this item in the proximity of open flame or flammable/combustible chemicals.
- Be aware that some parts are heavy and have sharp edges.



#### **HARDWARE**



## **PARTS**



# **PARTS**











# **PRODUCT ASSEMBLY - CHAIR**



Attach part C Chair Seat to part A Chair Right Side with 3 PCS of part 1 bolt and 3 PCS of part 4 washer.



## **PRODUCT ASSEMBLY - CHAIR**