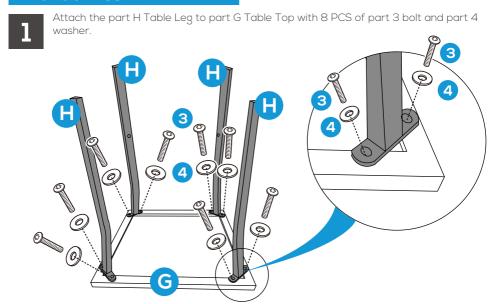

# PRODUCT ASSEMBLY - TABLE

Attach part F Table Base to part H Table Leg with 4 PCS of part 1 bolt and part 4 washer.

Page 4 of 4