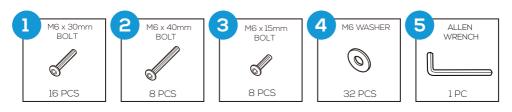

# INSTRUCTION MANUAL



3 - Piece Rattan Wicker Modern Seating Set SKU: P141-3PC

# (!) NOTICE

#### Do not overtighten screws. (Insert all screws before tighten screws.)

- · Please do not exceed the weight limitations of this item.
- Do not stand on or use any part of this item as a step ladder.
- Firmly secure all bolts, screws and nuts before use.
- Reconfirm that all bolts, screws, and nuts are secure every 90 days.
- Do not use or store this item in the proximity of open flame or flammable/combustible chemicals.
- Be aware that some parts are heavy and have sharp edges.



#### **HARDWARE**



## **PARTS**



# **PARTS**











# **PRODUCT ASSEMBLY - CHAIR**



Attach part C Chair Seat to part A Chair Right Side with 3 PCS of part 1 bolt and 3 PCS of part 4 washer.



## **PRODUCT ASSEMBLY - CHAIR**

2

Attach part C Chair Seat to part B Chair Left Sideb with 3 PCS of part 1 bolt and 3 PCS of part 4 washer,



3

Attach part D Chair Backrest to part A Chair Right Side and part B Chair Left Side with 4 PCS of part 2 bolt and 4 PCS of part 4 washer.



# PRODUCT ASSEMBLY - TABLE



Attach part F Table Base to part H Table Leg with 4 PCS of part 1 bolt and part 4 washer.



Page 4 of 4