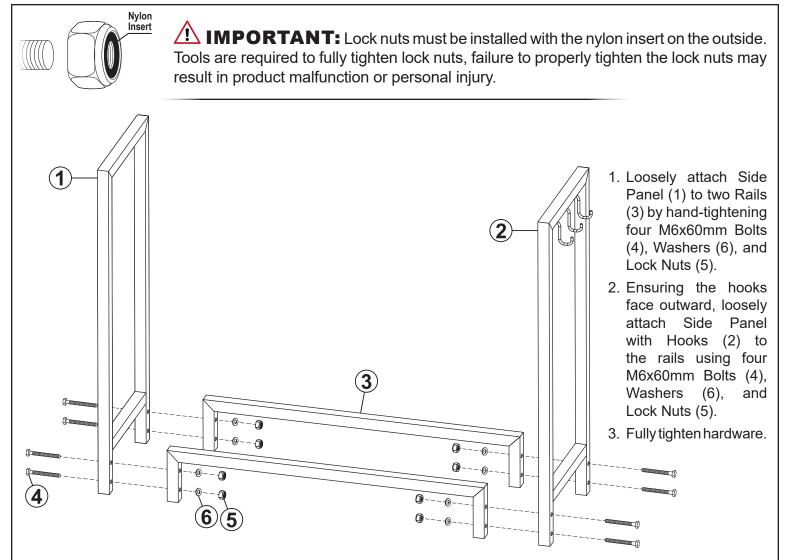

Inspect packaging to ensure all parts are accounted for before disposing of packing materials. Bave the packing slip.

| No. | Parts |                         | QTY. |
|-----|-------|-------------------------|------|
| 1   |       | End Panel               | 1    |
| 2   | Je T  | End Panel<br>with Hooks | 1    |
| 3   |       | Rail                    | 2    |
| 4   |       | M6x60mm Bolt            | 8    |
| 5   |       | Lock Nut                | 8    |
| 6   | 0     | Washer                  | 8    |