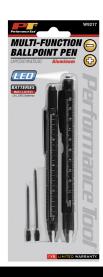

## 2-PK MULTI-FUNCTION

#### **LED LIGHT** Push to turn on

#### **POCKET CLIP**

For easy accessibility

#### **BOTTLE OPENER**

#### **BALLPOINT PEN**

Replacement ink included

**BUBBLE LEVEL** 

# **ALUMINUM BODY**

Durable and lightweight

### SAE & METRIC RULERS

0-4 in. with 1/16 in. markings 0-10 cm with 1 mm markings

#### **STYLUS & SCREWDRIVER**

Unscrew end to reveal stylus, standard and Phillips screwdriver

Item # Inner Master **UPC** Packaging W9217 48 039564145919 Carded

- Includes two multifunction pens that combined feature LED light, stylus, SAE and metric rulers, bubble level, bottle opener, slotted and phillips screwdrivers, and ballpoint pens
- First pen includes retractable ballpoint pen, precision phillips/ slotted screwdriver bit, touchscreen stylus, ruler, bubble level, bottle opener, and LED light
- Second pen features retractable ballpoint pen, precision phillips/ slotted screwdriver bit, touchscreen stylus, ruler, and bubble level
- Durable, lightweight aluminum body for projects at home, work, garage, or shop
- Pocket clips for quick and easy storage and accessibility