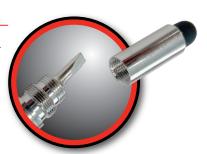

#### **STYLUS & SCREWDRIVER**

Unscrew end to reveal stylus, standard and Phillips screwdriver

Item # Inner Master **UPC** Packaging W9217 48 039564145919 Carded

- Includes two multifunction pens that combined feature LED light, stylus, SAE and metric rulers, bubble level, bottle opener, slotted and phillips screwdrivers, and ballpoint pens
- First pen includes retractable ballpoint pen, precision phillips/ slotted screwdriver bit, touchscreen stylus, ruler, bubble level, bottle opener, and LED light
- Second pen features retractable ballpoint pen, precision phillips/ slotted screwdriver bit, touchscreen stylus, ruler, and bubble level
- Durable, lightweight aluminum body for projects at home, work, garage, or shop
- Pocket clips for quick and easy storage and accessibility