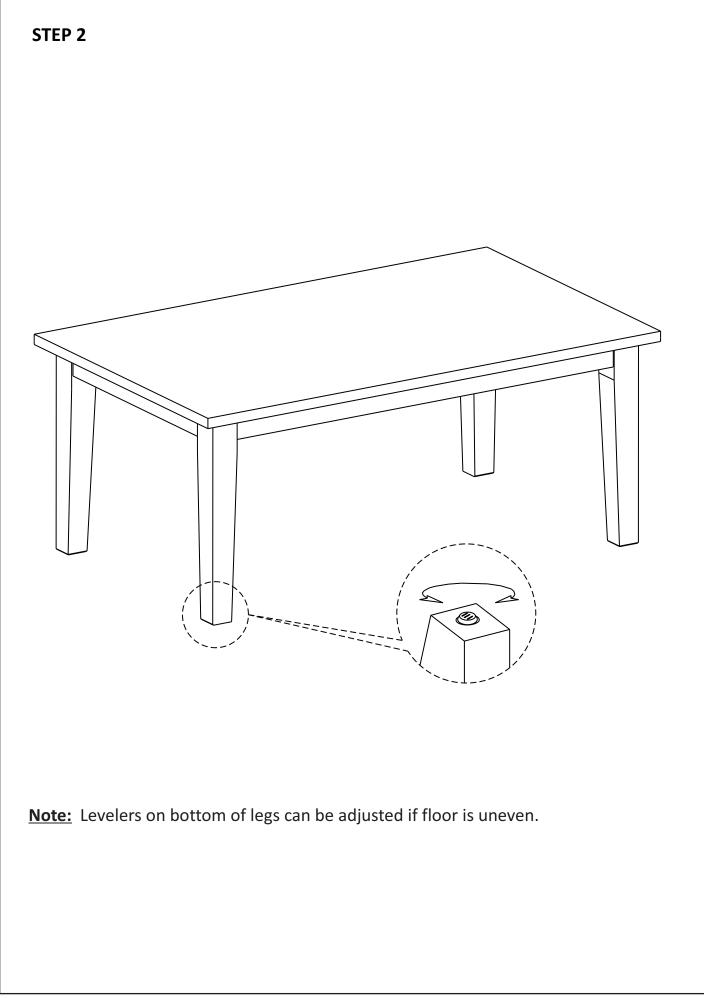

focation, always keep plastic bags away from children and pets. We recommend that you assemble this unit on a carpeted floor to avoid scratches. If using power tools, set the tool to low torque to avoid damage.

#### May require 2 people for ease of assembly.

#### **CARE and MAINTENANCE**

To clean, use a soft or slightly damp cloth, then wipe with a clean, dry cloth. Dust with soft dry cloth.

Do not use ammonia-based cleaning products, as they will damage the finish. Do not leave liquids or damp cloths on this furniture.

To avoid dulling of the finish, do not place furniture in direct sunlight.

Please inspect and tighten all screws or bolts on a regular basis to ensure proper performance and safety of your item.





### **COMPONENTS – KEY DIAGRAM**



#### ASSEMBLY



#### ASSEMBLY





Wynden Hall Home Decor brooklyn + max

#### WARRANTY

Thank you for purchasing a Simpli Home – Wyndenhall – Brooklyn + Max product. These products have been made to demanding, high-quality standards and are guaranteed for domestic use against manufacturing faults for a period of 12 months from the date of purchase. This warranty does not affect your statutory rights.

In case of any malfunction of your product (failure, missing parts, etc.) please contact us at our toll free service line at 1-866-518-0120 ext. 262 from 9 am to 4 pm, Monday to Friday, Eastern Standard Time or by email at simpli-home.com/customer-support.

We reserve the right to repair or replace the defective product, at its discretion.

This product is guaranteed for 12 months if used for normal purposes. Any warranty