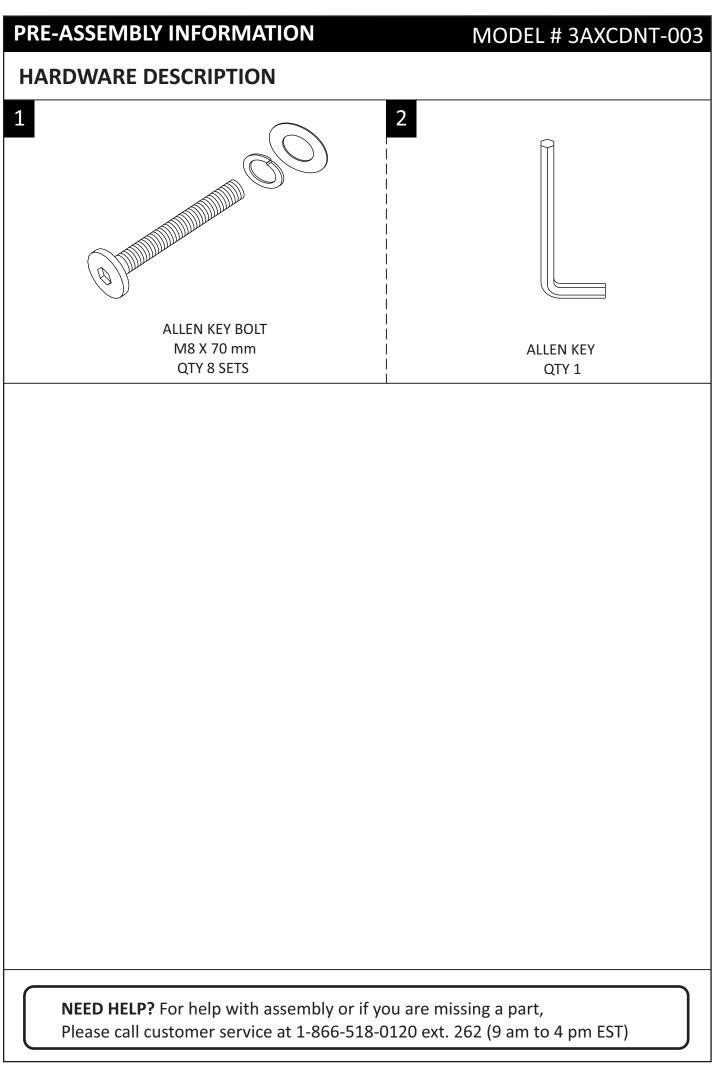

s. Keep children and pets away during assembly. To avoid danger of suffocation, always keep plastic bags away from children and pets. We recommend that you assemble this unit on a carpeted floor to avoid scratches. If using power tools, set the tool to low torque to avoid damage.

#### May require 2 people for ease of assembly.

#### **CARE and MAINTENANCE**

To clean, use a soft or slightly damp cloth, then wipe with a clean, dry cloth. Dust with soft dry cloth.

Do not use ammonia-based cleaning products, as they will damage the finish. Do not leave liquids or damp cloths on this furniture.

To avoid dulling of the finish, do not place furniture in direct sunlight.

Please inspect and tighten all screws or bolts on a regular basis to ensure proper performance and safety of your item.





### **COMPONENTS – KEY DIAGRAM**



#### ASSEMBLY



#### ASSEMBLY





Wynden Hall Home Decor brooklyn + max

#### WARRANTY

Thank you for purchasing a Simpli Home – Wyndenhall – Brooklyn + Max product. These products have been made to demanding, high-quality standards and are guaranteed for domestic use against manufacturing faults for a period of 12 months from the date of purchase. This warranty does not affect your statutory rights.

In case of any malfunction of your product (failure, missing parts, etc.) please contact us at our toll free service line at 1-866-518-0120 ext. 262 from 9 am to 4 pm, Monday to Friday, Eastern Standard Time or by email at simpli-home.com/customer-support.

We reserve the right to repair or replace the defective product, at its discretion.

This product