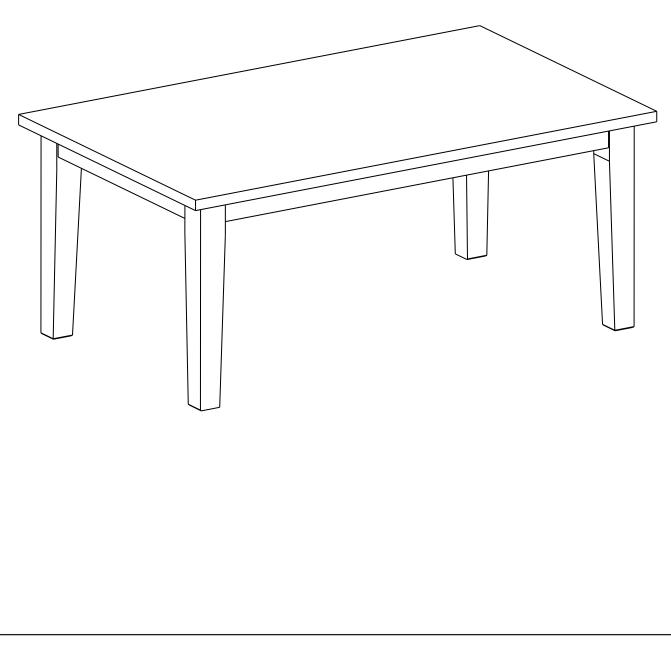

# EASTWOOD / COLBURN / HALSTEAD

# **66 x 40 INCH RECTANGULAR DINING TABLE**





## FOR REPLACEMENT PARTS OR HELP WITH ASSEMBLY PLEASE CONTACT US AT: <u>simpli-home.com/customer-support</u> PLEASE ENSURE TO HAVE THE MODEL # FROM THE PACKAGING OR INSTRUCTION BOOKLET

# TO RETURN THE PRODUCT: PLEASE CONTACT THE RETAILER WHERE THE ITEM WAS PURCHASED FROM





brooklyn + max



# Upload an image of our furniture in your home with a short review to our facebook page for a chance to

Win up to \$3000 of **Simpli Home** furniture!!!

www.facebook.com/simplihomefurnishings



**IMPORTANT :** Please read this manual carefully before beginning assembly of this product. Keep this manual for future reference.

#### SAFETY INFORMATION

Identify all the parts and hardware. Do not discard of the packaging until you have checked that you have all of the parts and hardware required