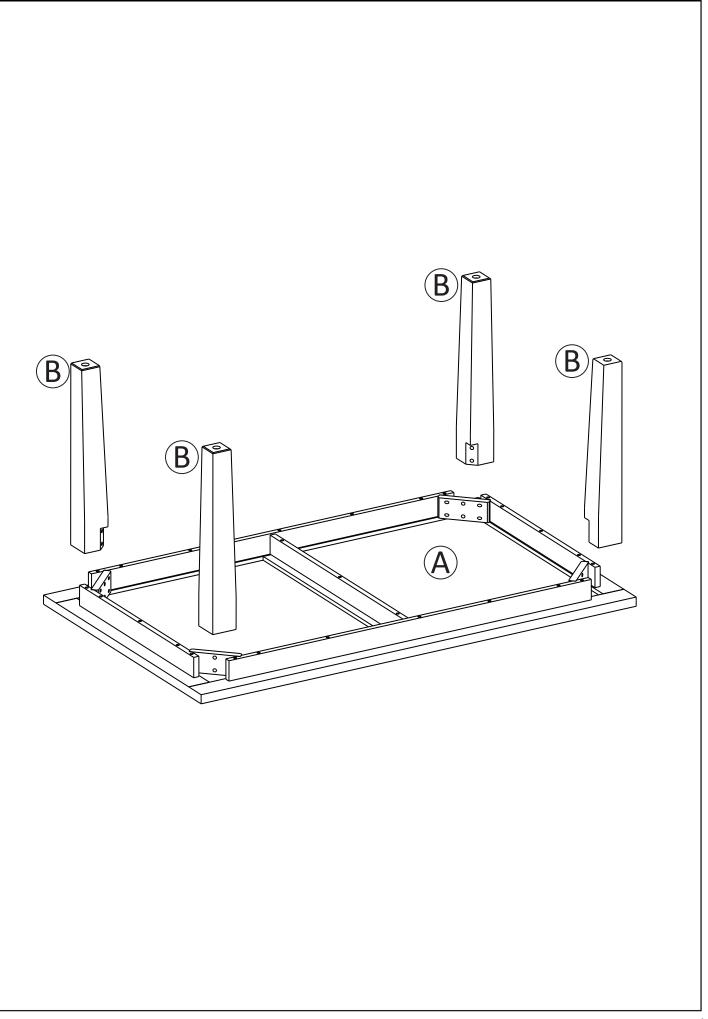

g assembly. To avoid danger of suffocation, always keep plastic bags away from children and pets. We recommend that you assemble this unit on a carpeted floor to avoid scratches. If using power tools, set the tool to low torque to avoid damage.

#### May require 2 people for ease of assembly.

#### **CARE and MAINTENANCE**

To clean, use a soft or slightly damp cloth, then wipe with a clean, dry cloth. Dust with soft dry cloth.

Do not use ammonia-based cleaning products, as they will damage the finish. Do not leave liquids or damp cloths on this furniture.

To avoid dulling of the finish, do not place furniture in direct sunlight.

Please inspect and tighten all screws or bolts on a regular basis to ensure proper performance and safety of your item.





### **COMPONENTS – KEY DIAGRAM**



#### ASSEMBLY



#### ASSEMBLY





Wynden Hall Home Decor brooklyn + max

#### WARRANTY

Thank you for purchasing a Simpli Home – Wyndenhall – Brooklyn + Max product. These products have been made to demanding, high-quality standards and are guaranteed for domestic use against manufacturing faults for a period of 12 months from the date of purchase. This warranty does not affect your statutory rights.

In case of any malfunction of your product (failure, missing parts, etc.) please contact us at our toll free service line at 1-866-518-0120 ext. 262 from 9 am to 4 pm, Monday to Friday, Eastern Standard Time or by email at simpli-home.com/customer-support.

We reserve the right to repair or replace the defective product, at its discretion.

This product is guaranteed for 12 months if used