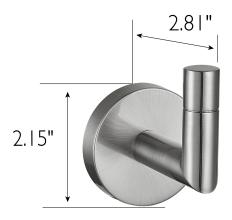

## **SPECIFICATIONS**

| MATERIAL CONSTRUCTION:         | Zinc                        |
|--------------------------------|-----------------------------|
| PVD FINISH:                    | No                          |
| ASSEMBLY REQUIRED:             | Yes                         |
| TOOLS NEEDED FOR INSTALLATION: | Screwdriver                 |
| ASSEMBLED DIMENSIONS:          | 2.76" H x 2.36" L x 2.17" D |
| ASSEMBLED WEIGHT:              | 0.475 lbs.                  |
| MIN. LENGTH:                   | N/A                         |
| MAX LENGTH:                    | N/A                         |
| SCREWS INCLUDED:               | Yes                         |
| DRYWALL ANCHORS INCLUDED:      | Yes                         |
| CENTER TO CENTER:              | N/A                         |
|                                |                             |