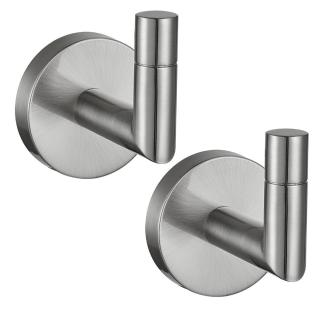

## Graz Robe Hook 2-Pack Satin Nickel

## **SPECIFICATIONS**

| MATERIAL CONSTRUCTION:         | Zinc                        |
|--------------------------------|-----------------------------|
| PVD FINISH:                    | No                          |
| ASSEMBLY REQUIRED:             | Yes                         |
| TOOLS NEEDED FOR INSTALLATION: | Screwdriver                 |
| ASSEMBLED DIMENSIONS:          | 2.76" H x 2.36" L x 2.17" D |
| ASSEMBLED WEIGHT:              | 0.475 lbs.                  |
| MIN. LENGTH:                   | N/A                         |
| MAX LENGTH:                    | N/A                         |
| SCREWS INCLUDED:               | Yes                         |
| DRYWALL ANCHORS INCLUDED:      | Yes                         |
| CENTER TO CENTER:              | N/A                         |
|                                |                             |