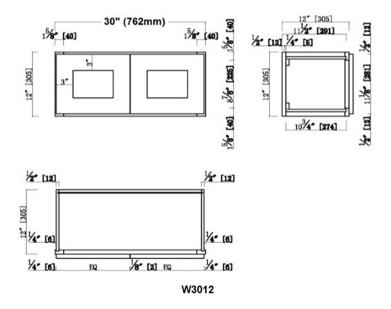

## **SPECIFICATIONS**

| MATERIAL CONSTRUCTION: | Wood                  | NUMBER OF SHELVES:              | 0                      |
|------------------------|-----------------------|---------------------------------|------------------------|
| WOOD SPECIES:          | Maple                 | SHELF STYLE:                    | N/A                    |
| ASSEMBLED DIMENSIONS:  | 12" H × 30" L × 12" D | ADJUSTIBLE SHELVES:             | N/A                    |
| ASSEMBLED WEIGHT:      | 18 lbs.               | SHELF ADJUSTIBILITY INCREMENTS: | N/A                    |
| KITCHEN CABINET TYPE:  | Wall                  | SHELF DIMENSIONS:               | N/A" W $\times$ N/A" D |
| MOUNTING TYPE:         | Wall Mount            | SHELF THICKNESS:                | N/A                    |
| CONSTRUCTION TYPE:     | Face Frame            | SHELF MATERIAL:                 | N/A                    |
| HINGE STYLE:           | Soft Close            | FACE FRAME MATERIAL:            | Solid Maple            |
| DOOR STYLE:            | 2 Wood shaker doors   | SIDES MATERIAL:                 | Plywood                |
| NUMBER OF DRAWERS:     | 0                     | BOTTOM MATERIAL:                | Plywood                |
| DRAWER DIMENSIONS I:   | N/A                   | BACK PANEL MATERIAL:            | Plywood                |
| DRAWER DIMENSIONS 2:   | N/A                   | BACK BRACE MATERIAL:            | Wood                   |
| DRAWER DIMENSIONS 3:   | N/A                   | TOE KICK INSET WIDTH:           | N/A                    |
| DWR BOX MATERIAL:      | N/A                   |                                 |                        |
| DWR CONSTRUCTION:      | N/A                   |                                 |                        |
| DWR GLIDE:             |                       |                                 |                        |
| FAKE DWR QTY:          | 0                     |                                 |                        |
| FAKE DWR LOCATION:     | N/A                   | ATTER ARB.                      |                        |
|                        | <i></i>               | TYPE:                           |                        |
|                        |                       |                                 |                        |