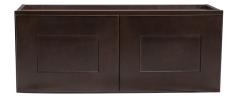

Brookings Fully Assembled Shaker Wall Kitchen Cabinet 30x12x12 Espresso

## **SPECIFICATIONS**

| MATERIAL CONSTRUCTION: | Wood                  | NUMBER OF SHELVES:              | 0                      |
|------------------------|-----------------------|---------------------------------|------------------------|
| WOOD SPECIES:          | Maple                 | SHELF STYLE:                    | N/A                    |
| ASSEMBLED DIMENSIONS:  | 12" H × 30" L × 12" D | ADJUSTIBLE SHELVES:             | N/A                    |
| ASSEMBLED WEIGHT:      | 18 lbs.               | SHELF ADJUSTIBILITY INCREMENTS: | N/A                    |
| KITCHEN CABINET TYPE:  | Wall                  | SHELF DIMENSIONS:               | N/A" W $\times$ N/A" D |
| MOUNTING TYPE:         | Wall Mount            | SHELF THICKNESS:                | N/A                    |
| CONSTRUCTION TYPE:     | Face Frame            | SHELF MATERIAL:                 | N/A                    |
| HINGE STYLE:           | Soft Close            | FACE FRAME MATERIAL:            | Solid Maple            |
| DOOR STYLE:            | 2 Wood shaker doors   | SIDES MATERIAL:                 | Plywood                |
| NUMBER OF DRAWERS:     | 0                     | BOTTOM MATERIAL:                | Plywood                |
| DRAWER DIMENSIONS I:   | N/A                   | BACK PANEL MATERIAL:            | Plywood                |
| DRAWER DIMENSIONS 2:   | N/A                   | BACK BRACE MATERIAL:            | Wood                   |
| DRAWER DIMENSIONS 3:   | N/A                   | TOE KICK INSET WIDTH:           | N/A                    |
| DWR BOX MATERIAL:      | N/A                   |                                 |                        |
| DWR CONSTRUCTION:      | N/A                   |                                 |                        |
| DWR GLIDE:             |                       |                                 |                        |
| FAKE DWR QTY:          | 0                     |                                 |                        |
| FAKE DWR LOCATION:     | N/A                   | ATTER ARB.                      |                        |
|                        | <i></i>               | TYPE:                           |                        |
|                        |                       |                                 |                        |