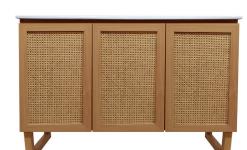

#### Features:

- Sleek, freestanding design
- Glazed ceramic, single sink
- Chrome-Finish Overflow
- Standard 1 3/8" faucet hole
- Standard 1 3/4" drain hole
- Woven rattan cabinet doors

#### Colors & Finishes:

Honey: SM-BV811