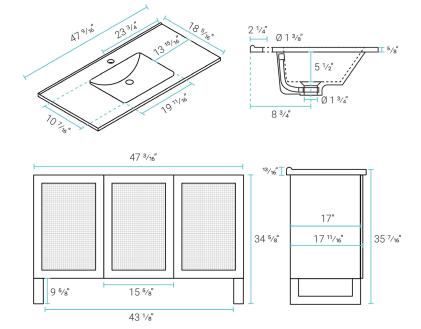

#### Specifications:

- N.W: 106 lb.
- D: 18 <sup>5</sup>/<sub>16</sub>" x W: 47 <sup>9</sup>/<sub>16</sub>" x H: 35 <sup>7</sup>/<sub>16</sub>"
- Inner Sink: L: 10 <sup>7</sup>/<sub>16</sub>" x W: 19 <sup>11</sup>/<sub>16</sub>" x D: 5 <sup>1</sup>/<sub>2</sub>"