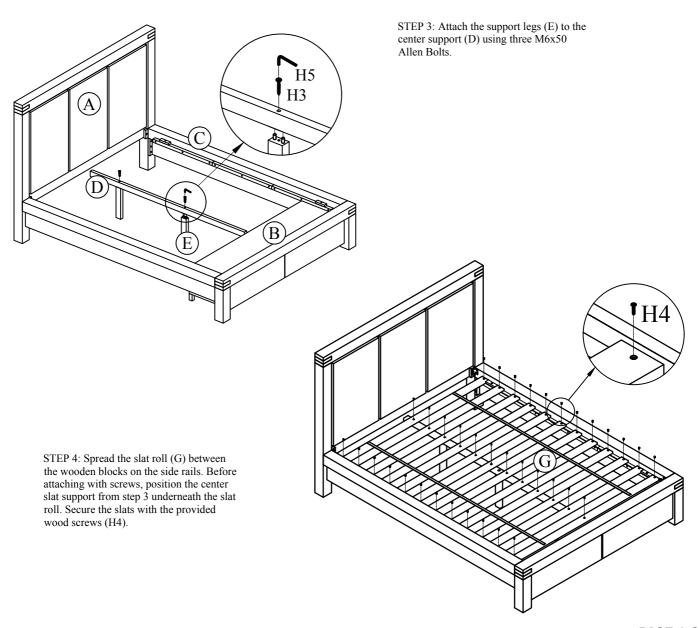

## YOUR BOX MAY CONTAIN EXTRA HARDWARE

STEP 1: Attach one side rail (*C*) to the Headboard (A) using one M8x20 Allen Bolt and Washer (H2) through the metal 'L' bracket and one M8x40 Allen Bolt (H1) through the wooden cleat. Do not tighten bolts completely. Repeat steps to attach other end of the side rail to the Footboard (B).

STEP 2: Repeat step 1 for the second side rail. Tighten all bolts completely with the provided Allen Key (H5)