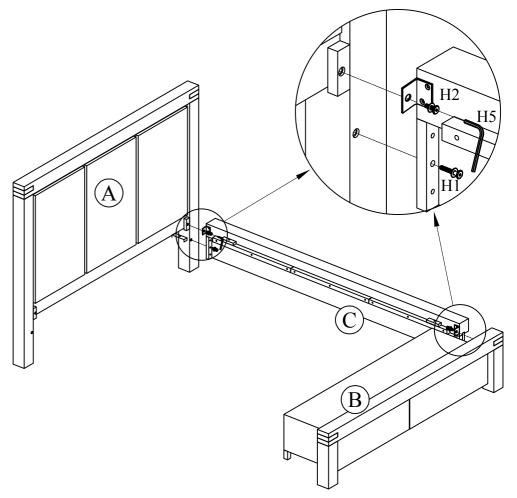

## YOUR BOX MAY CONTAIN EXTRA HARDWARE

STEP 1: Attach one side rail (*C*) to the Headboard (A) using one M8x20 Allen Bolt and Washer (H2) through the metal 'L' bracket and one M8x40 Allen Bolt (H1) through the wooden cleat. Do not tighten bolts completely. Repeat steps to attach other end of the side rail to the Footboard (B).

STEP 2: Repeat step 1 for the second side rail. Tighten all bolts completely with the provided Allen Key (H5)