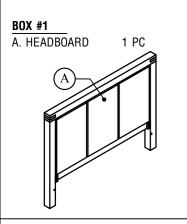

#### PARTS AND FITTING PACKAGING DETAIL

MEADOW FULL/QUEEN/E.KING STORAGE ASSEMBLED

## YOUR BOX MAY CONTAIN EXTRA HARDWARE

STEP 1: Attach one side rail (*C*) to the Headboard (A) using one M8x20 Allen Bolt and Washer (H2) through the metal 'L' bracket and one M8x40 Allen Bolt (H1) through the wooden cleat. Do not tighten bolts completely. Repeat steps to attach other end of the side rail to the Footboard (B).