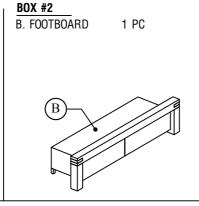

#### PARTS AND FITTING PACKAGING DETAIL

MEADOW FULL/QUEEN/E.KING STORAGE ASSEMBLED

## YOUR BOX MAY CONTAIN EXTRA HARDWARE

STEP 1: Attach one side rail (*C*) to the Headboard (A) using one M8x20 Allen Bolt and Washer (H2) through the metal 'L' bracket and one M8x40 Allen Bolt (H1) through the wooden cleat. Do not tighten bolts completely. Repeat steps to attach other end of the side rail to the Footboard (B).