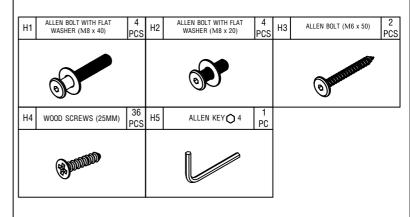

# **MEADOW**

### FULL/QUEEN/E.KING STORAGE BED

**ASSEMBLY INSTRUCTIONS** 



#### PARTS AND FITTING PACKAGING DETAIL









MEADOW FULL/QUEEN/E.KING STORAGE ASSEMBLED



#### HARDWARE\* PACKED IN BOX #3



## YOUR BOX MAY CONTAIN EXTRA HARDWARE

STEP 1: Attach one side rail (*C*) to the Headboard (A) using one M8x20 Allen Bolt and Washer (H2) through the metal 'L' bracket and one M8x40 Allen Bolt (H1) through the wooden cleat. Do not tighten bolts completely. Repeat steps to attach other end of the side rail to the Footboard (B).



STEP 2: Repeat step 1 for the second side rail. Tighten all bolts completely with the provided Allen Key (H5)