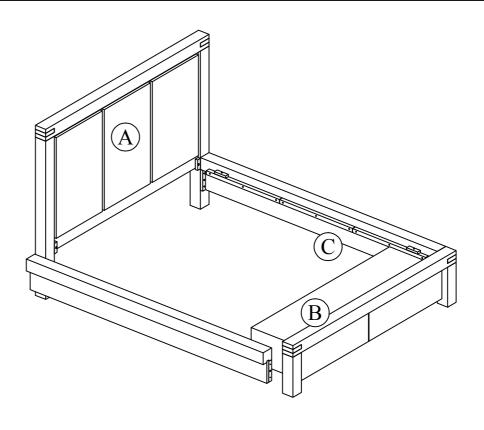

## YOUR BOX MAY CONTAIN EXTRA HARDWARE

STEP 1: Attach one side rail (*C*) to the Headboard (A) using one M8x20 Allen Bolt and Washer (H2) through the metal 'L' bracket and one M8x40 Allen Bolt (H1) through the wooden cleat. Do not tighten bolts completely. Repeat steps to attach other end of the side rail to the Footboard (B).

STEP 2: Repeat step 1 for the second side rail. Tighten all bolts completely with the provided Allen Key (H5)