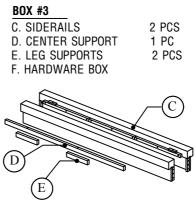

#### PARTS AND FITTING PACKAGING DETAIL

MEADOW FULL/QUEEN/E.KING STORAGE ASSEMBLED

#### HARDWARE\* PACKED IN BOX #3

## YOUR BOX MAY CONTAIN EXTRA HARDWARE

STEP 1: Attach one side rail (*C*) to the Headboard (A) using one M8x20 Allen Bolt and Washer (H2) through the metal 'L' bracket and one M8x40 Allen Bolt (H1) through the wooden cleat. Do not tighten bolts completely. Repeat steps to attach other end of the side rail to the Footboard (B).

STEP 2: Repeat step 1 for the second side rail. Tighten all bolts completely with the provided Allen Key (H5)