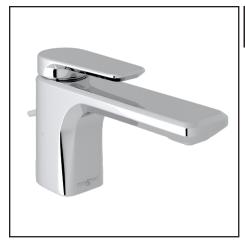

## PERRIN & ROWE® HOXTON SINGLE HOLE, SINGLE LEVER LAVATORY FAUCET

Perrin & Rowe® Bath

U.3412

## **FEATURES**

- · Elegantly designed fixed spout
- Single lever control
- 5 5/8" spout reach
- 1/4-turn ceramic disc control cartridge
- Brass construction
- Innovative valve hose connection, complete with flexible stainless steel hose Pop-up included
- 1 3/4" base diameter
- 1 3/4" maximum deck thickness
- 1 3/8" cutout
- 1.2 GPM
- 3/8" NPSM connections