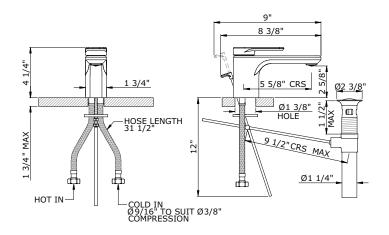

## **FEATURES**

- · Elegantly designed fixed spout
- Single lever control
- 5 5/8" spout reach
- 1/4-turn ceramic disc control cartridge
- Brass construction
- Innovative valve hose connection, complete with flexible stainless steel hose Pop-up included
- 1 3/4" base diameter
- 1 3/4" maximum deck thickness
- 1 3/8" cutout
- 1.2 GPM
- 3/8" NPSM connections