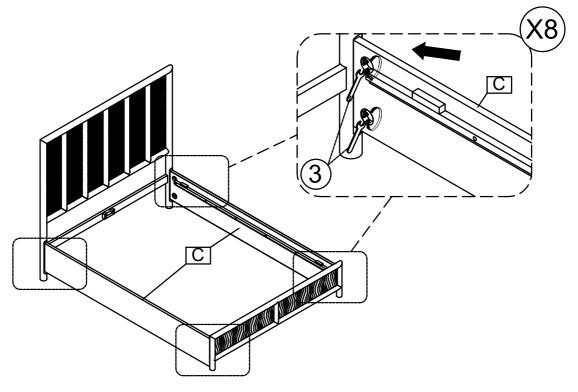

|                    | 8 PCS    |
| 2   | THREADED HALF MOON<br>WASHER NUT (5/16") |                    | 8 PCS    |
| 3   | SPANNER                                  |                    | 1 PC     |
| 4   | WOOD SCREW (4x30mm)                      | <del>()</del> шшшы | 8 PCS    |
| 5   | ALLEN KEY                                |                    | 1 PC     |
| 6   | ALLEN BOLT (1/4"x50mm)                   | <b>•</b>           | 12 PCS   |
| 7   | LOCK WASHER (5/16")                      |                    | 12 PCS   |
| 8   | FLAT WASHER (1/4")                       | <b>©</b>           | 12 PCS   |

#### BOX #3:

- C. SIDE RAIL 2 PCS
- E. CENTER SLAT SUPPORT 1PC
- F. MATTRESS SPACER 2PCS
- G. SUPPORT LEG 4PCS











Not provided









### STEP #1:











### STEP #4:



PAGE 3 OF 8





### **STOP**

- \* IF USING BED FRAME WITH ADJUSTABLE MATTRESS BASE, SKIP TO APPENDIX A: ADJUSTABLE MATTRESS BASE ASSEMBLY SUPPLEMENT.
- \* IF USING BED FRAME WITH STANDARD BOX SPRING OR FOUNDATION CONTINUE TO STEP 5.



#### STEP #6:





STEP #7:







### STEP #9:



#### STEP #10:



PAGE 6 OF 8



#### ASSEMBLY COMPLETE.



#### **INSTRUCTIONS FOR ADJUSTING LEVELER:**

- . POSITION THE BED IN YOUR SPACE AND LOCATE THE LEVELER UNDER EACH SUPPORT LEG.
- . TURN THE LEVELER COUNTER- CLOCKWISE TO EXTEND THE LEVELER AND CLOCKWISE TO RETRACT IT.
- . ADJUST EACH LEVELER UNTIL EACH SUPPORT LEG IS APPLYING EQUAL, UPWARD PRESSURE ON THE BED SUPPORT SLAT.



#### MAINTENANCE INSTRUCTION:

- . REMOVE BOX SPRING AND MATTRESS BEFORE MOVING YOUR BED.
- . LIFT YOUR BED WHEN MOVING