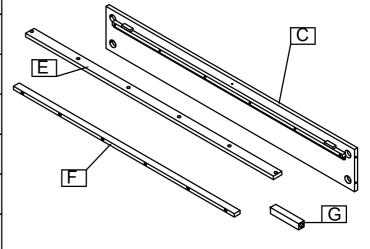

#### BOX #3:

- C. SIDE RAIL 2 PCS
- E. CENTER SLAT SUPPORT 1PC
- F. MATTRESS SPACER 2PCS
- G. SUPPORT LEG 4PCS

Not provided