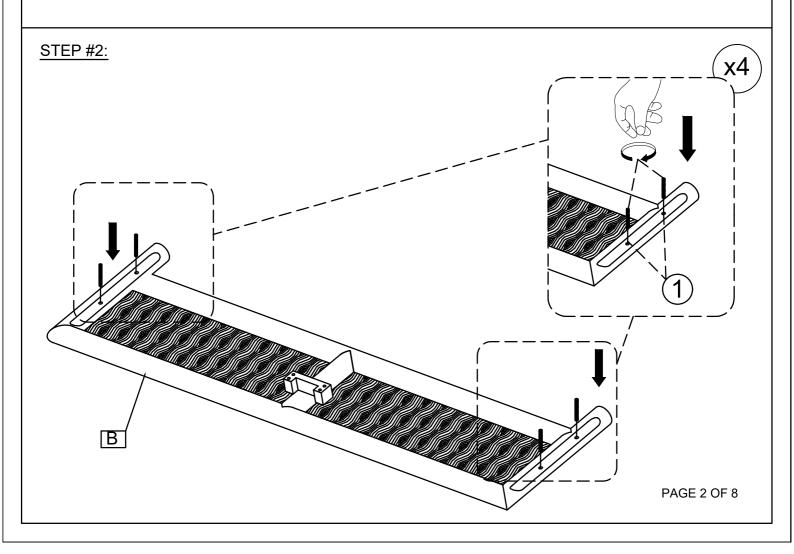

r>(5/16"x80mm)         |                    | 8 PCS    |
| 2   | THREADED HALF MOON<br>WASHER NUT (5/16") |                    | 8 PCS    |
| 3   | SPANNER                                  |                    | 1 PC     |
| 4   | WOOD SCREW (4x30mm)                      | <del>()</del> шшшы | 8 PCS    |
| 5   | ALLEN KEY                                |                    | 1 PC     |
| 6   | ALLEN BOLT (1/4"x50mm)                   | <b>•</b>           | 12 PCS   |
| 7   | LOCK WASHER (5/16")                      |                    | 12 PCS   |
| 8   | FLAT WASHER (1/4")                       | <b>©</b>           | 12 PCS   |

#### BOX #3:

- C. SIDE RAIL 2 PCS
- E. CENTER SLAT SUPPORT 1PC
- F. MATTRESS SPACER 2PCS
- G. SUPPORT LEG 4PCS











Not provided









### STEP #1:











### STEP #4:



PAGE 3 OF 8





### **STOP**

- \* IF USING BED FRAME WITH ADJUSTABLE MATTRESS BASE, SKIP TO APPENDIX A: ADJUSTABLE MATTRESS BASE ASSEMBLY SUPPLEMENT.
- \* IF USING BED FRAME WITH STANDARD BOX SPRING OR FOUNDATION CONTINUE TO STEP 5.



#### STEP #6:





STEP #7:







### STEP #9:



#### STEP #10:



PAGE 6 OF 8



#### ASSEMBLY COMPLETE.



#### **INSTRUCTIONS FOR ADJUSTING LEVELER:**

- . POSITION THE BED IN YOUR SPACE AND LOCATE THE LEVELER UNDER EACH SUPPORT LEG.
- . TURN THE LEVELER COUNTER- CLOCKWISE TO EXTEND THE LEVELER AND CLOCKWISE TO RETRACT IT.
- . ADJUST EACH LEVELER UNTIL EACH SUPPORT LEG IS APPLYING EQUAL, UPWARD PRESSURE ON THE BED SUPPORT SLAT.



#### MAINTENANCE INSTRUCTION:

- . REMOVE BOX SPRING AND MATTRESS BEFORE MOVING YOUR BED.
- . LIFT