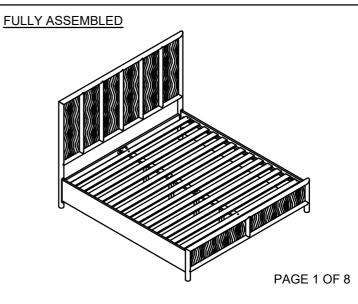

| ALL- THREAD BOLT<br>(5/16"x80mm)         |                    | 8 PCS    |
| 2   | THREADED HALF MOON<br>WASHER NUT (5/16") |                    | 8 PCS    |
| 3   | SPANNER                                  |                    | 1 PC     |
| 4   | WOOD SCREW (4x30mm)                      | <del>()</del> шшшы | 8 PCS    |
| 5   | ALLEN KEY                                |                    | 1 PC     |
| 6   | ALLEN BOLT (1/4"x50mm)                   | <b>•</b>           | 12 PCS   |
| 7   | LOCK WASHER (5/16")                      |                    | 12 PCS   |
| 8   | FLAT WASHER (1/4")                       | <b>©</b>           | 12 PCS   |

#### BOX #3:

- C. SIDE RAIL 2 PCS
- E. CENTER SLAT SUPPORT 1PC
- F. MATTRESS SPACER 2PCS
- G. SUPPORT LEG 4PCS











Not provided









### STEP #1:











### STEP #4:



PAGE 3 OF 8





### **STOP**

- \* IF USING BED FRAME WITH ADJUSTABLE MATTRESS BASE, SKIP TO APPENDIX A: ADJUSTABLE MATTRESS BASE ASSEMBLY SUPPLEMENT.
- \* IF USING BED FRAME WITH STANDARD BOX SPRING OR FOUNDATION CONTINUE TO STEP 5.



#### STEP #6:





STEP #7:







### STEP #9:



#### STEP #10:



PAGE 6 OF 8



#### ASSEMBLY COMPLETE.



#### **INSTRUCTIONS FOR ADJUSTING LEVELER:**

- . POSITION THE BED IN YOUR SPACE AND LOCATE THE LEVELER UNDER EACH SUPPORT LEG.
- . TURN THE LEVELER COUNTER- CLOCKWISE TO EXTEND THE LEVELER AND CLOCKWISE TO RETRACT IT.
- . ADJUST EACH LEVELER UNTIL EACH SUPPORT LEG IS APPLYING EQUAL, UPWARD PRESSURE ON THE BED SUPPORT SLAT.



#### MAINTENANCE INSTRUCTION:

- . REMOVE BOX SPRING AND MATTRESS BEFORE MOVIN