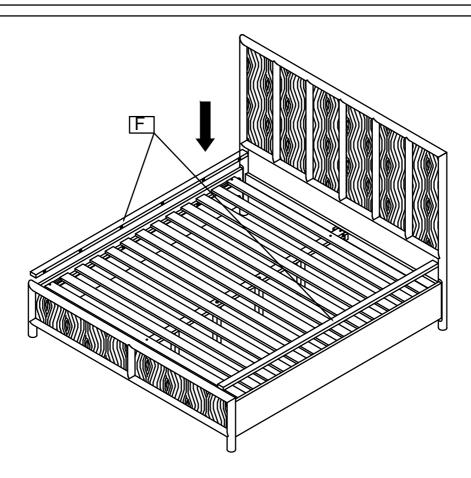

| ALLEN KEY                                |                    | 1 PC     |
| 6   | ALLEN BOLT (1/4"x50mm)                   | <b>•</b>           | 12 PCS   |
| 7   | LOCK WASHER (5/16")                      |                    | 12 PCS   |
| 8   | FLAT WASHER (1/4")                       | <b>©</b>           | 12 PCS   |

#### BOX #3:

- C. SIDE RAIL 2 PCS
- E. CENTER SLAT SUPPORT 1PC
- F. MATTRESS SPACER 2PCS
- G. SUPPORT LEG 4PCS











Not provided









### STEP #1:











### STEP #4:



PAGE 3 OF 8





### **STOP**

- \* IF USING BED FRAME WITH ADJUSTABLE MATTRESS BASE, SKIP TO APPENDIX A: ADJUSTABLE MATTRESS BASE ASSEMBLY SUPPLEMENT.
- \* IF USING BED FRAME WITH STANDARD BOX SPRING OR FOUNDATION CONTINUE TO STEP 5.



#### STEP #6:





STEP #7:







### STEP #9:



#### STEP #10:



PAGE 6 OF 8



#### ASSEMBLY COMPLETE.



#### **INSTRUCTIONS FOR ADJUSTING LEVELER:**

- . POSITION THE BED IN YOUR SPACE AND LOCATE THE LEVELER UNDER EACH SUPPORT LEG.
- . TURN THE LEVELER COUNTER- CLOCKWISE TO EXTEND THE LEVELER AND CLOCKWISE TO RETRACT IT.
- . ADJUST EACH LEVELER UNTIL EACH SUPPORT LEG IS APPLYING EQUAL, UPWARD PRESSURE ON THE BED SUPPORT SLAT.



#### MAINTENANCE INSTRUCTION:

- . REMOVE BOX SPRING AND MATTRESS BEFORE MOVING YOUR BED.
- . LIFT YOUR BED WHEN MOVING IT.
  DRAGGING CAN DAMAGE THE LEG SUPPORT.
- . READJUST LEVELERS AFTER MOVING YOUR BED.

PAGE 7 OF 8



APPENDIX A: ADJUSTABLE MATTRESS BASE ASSEMBLY SUPPLEMENT

AN ADJUSTABLE MATTRESS BASE IS A FREESTANDING MATTRESS SUPPORT THAT SITS WITHIN THE PERIMETER OF THE BED FRAME.

IF USING THIS