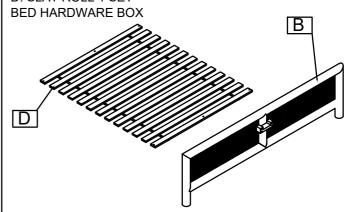

BOX #2

B. FOOTBOARD 1 PC D. SLAT ROLL 1 SET



#### **HARDWARE KIT PACKED IN BOX #2**

| No. | DESCRIPTION                              | IMAGE              | QUANTITY |
|-----|------------------------------------------|--------------------|----------|
| 1   | ALL- THREAD BOLT<br>(5/16"x80mm)         |                    | 8 PCS    |
| 2   | THREADED HALF MOON<br>WASHER NUT (5/16") |                    | 8 PCS    |
| 3   | SPANNER                                  |                    | 1 PC     |
| 4   | WOOD SCREW (4x30mm)                      | <del>()</del> шшшы | 8 PCS    |
| 5   | ALLEN KEY                                |                    | 1 PC     |
| 6   | ALLEN BOLT (1/4"x50mm)                   | <b>•</b>           | 12 PCS   |
| 7   | LOCK WASHER (5/16")                      |                    | 12 PCS   |
| 8   | FLA