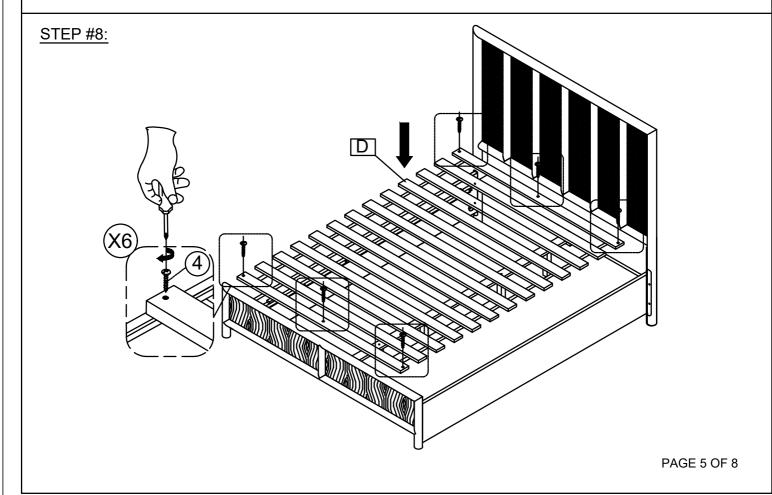

| 8 PCS    |
| 5   | ALLEN KEY                                |                    | 1 PC     |
| 6   | ALLEN BOLT (1/4"x50mm)                   | <b>•</b>           | 12 PCS   |
| 7   | LOCK WASHER (5/16")                      |                    | 12 PCS   |
| 8   | FLAT WASHER (1/4")                       | <b>©</b>           | 12 PCS   |

#### BOX #3:

- C. SIDE RAIL 2 PCS
- E. CENTER SLAT SUPPORT 1PC
- F. MATTRESS SPACER 2PCS
- G. SUPPORT LEG 4PCS











Not provided









### STEP #1:











### STEP #4:



PAGE 3 OF 8





### **STOP**

- \* IF USING BED FRAME WITH ADJUSTABLE MATTRESS BASE, SKIP TO APPENDIX A: ADJUSTABLE MATTRESS BASE ASSEMBLY SUPPLEMENT.
- \* IF USING BED FRAME WITH STANDARD BOX SPRING OR FOUNDATION CONTINUE TO STEP 5.



#### STEP #6:





STEP #7:







### STEP #9:



#### STEP #10:



PAGE 6 OF 8



#### ASSEMBLY COMPLETE.



#### **INSTRUCTIONS FOR ADJUSTING LEVELER:**

- . POSITION THE BED IN YOUR SPACE AND LOCATE THE LEVELER UNDER EACH SUPPORT LEG.
- . TURN THE LEVELER COUNTER- CLOCKWISE TO EXTEND THE LEVELER AND CLOCKWISE TO RETRACT IT.
- . ADJUST EACH LEVELER UNTIL EACH SUPPORT LEG IS APPLYING EQUAL, UPWARD PRESSURE ON THE BED SUPPORT SLAT.



#### MAINTENANCE INSTRUCTION:

- . REMOVE BOX SPRING AND MATTRESS BEFORE MOVING YOUR BED.
- . LIFT YOUR BED WHEN MOVING IT.
  DRAGGING CAN DAMAGE THE LEG SUPPORT.
- . READJUST LEVELERS AFTER MOVING YOUR BED.

PAGE 7 OF 8



APPENDIX A: ADJUSTABLE MATTRESS BASE ASSEMBLY SUPPLEMENT

AN ADJUSTABLE MATTRESS BASE IS A FREESTANDING MATTRESS SUPPORT THAT SITS WITHIN THE PERIMETER OF THE BED FRAM