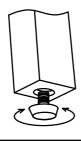

#### **INSTRUCTIONS FOR ADJUSTING LEVELER:**

- . POSITION THE BED IN YOUR SPACE AND LOCATE THE LEVELER UNDER EACH SUPPORT LEG.
- . TURN THE LEVELER COUNTER- CLOCKWISE TO EXTEND THE LEVELER AND CLOCKWISE TO RETRACT IT.
- . ADJUST EACH LEVELER UNTIL EACH SUPPORT LEG IS APPLYING EQUAL, UPWARD PRESSURE ON THE BED SUPPORT SLAT.