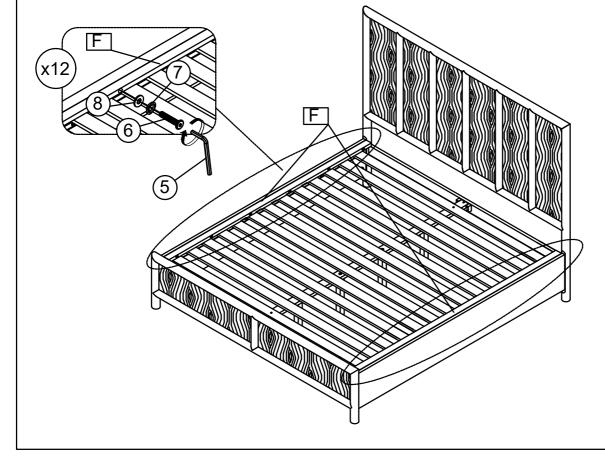

#### **HARDWARE KIT PACKED IN BOX #2**

| No. | DESCRIPTION                              | IMAGE              | QUANTITY |
|-----|------------------------------------------|--------------------|----------|
| 1   | ALL- THREAD BOLT<br>(5/16"x80mm)         |                    | 8 PCS    |
| 2   | THREADED HALF MOON<br>WASHER NUT (5/16") |                    | 8 PCS    |
| 3   | SPANNER                                  |                    | 1 PC     |
| 4   | WOOD SCREW (4x30mm)                      | <del>()</del> шшшы | 8 PCS    |
| 5   | ALLEN KEY                                |                    | 1 PC     |
| 6   | ALLEN BOLT (1/4"x50mm)                   | <b>•</b>           | 12 PCS   |
| 7   | LOCK WASHER (5/16")                      |                    | 12 PCS   |
| 8   | FLAT WASHER (1/4")                       | <b>©</b>           | 12 PCS   |

#### STEP #10:

PAGE 6 OF 8