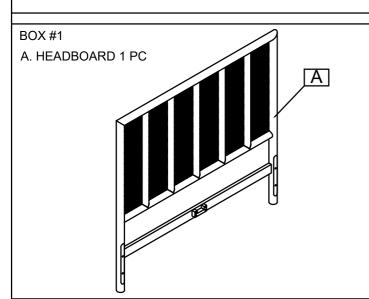

BOX #2

B. FOOTBOARD 1 PC D. SLAT ROLL 1 SET



#### **HARDWARE KIT PACKED IN BOX #2**

| No. | DESCRIPTION                              | IMAGE              | QUANTITY |
|-----|------------------------------------------|--------------------|----------|
| 1   | ALL- THREAD BOLT<br>(5/16"x80mm)         |                    | 8 PCS    |
| 2   | THREADED HALF MOON<br>WASHER NUT (5/16") |                    | 8 PCS    |
| 3   | SPANNER                                  |                    | 1 PC     |
| 4   | WOOD SCREW (4x30mm)                      | <del>()</del> шшшы | 8 PCS    |
| 5   | ALLEN KEY                                |                    | 1 PC     |
| 6   | ALLEN BOLT (1/4"x50mm)                   | <b>•</b>           | 12 PCS   |
| 7   | LOCK WASHER (5/16")