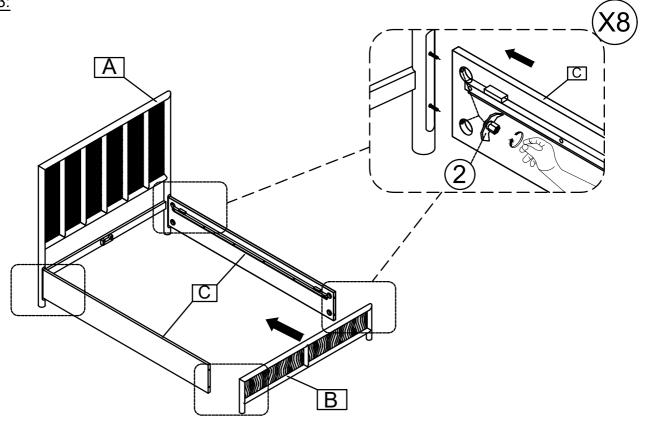

6"x80mm)         |                    | 8 PCS    |
| 2   | THREADED HALF MOON<br>WASHER NUT (5/16") |                    | 8 PCS    |
| 3   | SPANNER                                  |                    | 1 PC     |
| 4   | WOOD SCREW (4x30mm)                      | <del>()</del> шшшы | 8 PCS    |
| 5   | ALLEN KEY                                |                    | 1 PC     |
| 6   | ALLEN BOLT (1/4"x50mm)                   | <b>•</b>           | 12 PCS   |
| 7   | LOCK WASHER (5/16")                      |                    | 12 PCS   |
| 8   | FLAT WASHER (1/4")                       | <b>©</b>           | 12 PCS   |

#### BOX #3:

- C. SIDE RAIL 2 PCS
- E. CENTER SLAT SUPPORT 1PC
- F. MATTRESS SPACER 2PCS
- G. SUPPORT LEG 4PCS











Not provided









### STEP #1:











### STEP #4:



PAGE 3 OF 8





### **STOP**

- \* IF USING BED FRAME WITH ADJUSTABLE MATTRESS BASE, SKIP TO APPENDIX A: ADJUSTABLE MATTRESS BASE ASSEMBLY SUPPLEMENT.
- \* IF USING BED FRAME WITH STANDARD BOX SPRING OR FOUNDATION CONTINUE TO STEP 5.



#### STEP #6:





STEP #7:







### STEP #9:



#### STEP #10:



PAGE 6 OF 8



#### ASSEMBLY COMPLETE.



#### **INSTRUCTIONS FOR ADJUSTING LEVELER:**

- . POSITION THE BED IN YOUR SPACE AND LOCATE THE LEVELER UNDER EACH SUPPORT LEG.
- . TURN THE LEVELER COUNTER- CLOCKWISE TO EXTEND THE LEVELER AND CLOCKWISE TO RETRACT IT.
- . ADJUST EACH LEVELER UNTIL EACH SUPPORT LEG IS APPLYING EQUAL, UPWARD PRESSURE ON THE BED SUPPORT SLAT.



#### MAINTENANCE INSTRUCTION:

- . REMOVE BOX SPRING AND MATTRESS BEFORE MOVING YOUR BED.
- . LIFT YOUR