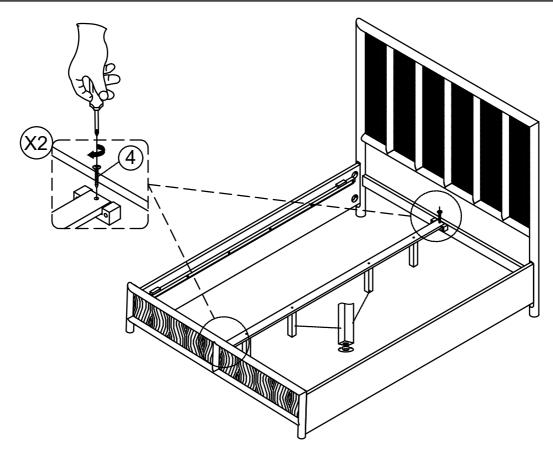

ы | 8 PCS    |
| 5   | ALLEN KEY                                |                    | 1 PC     |
| 6   | ALLEN BOLT (1/4"x50mm)                   | <b>•</b>           | 12 PCS   |
| 7   | LOCK WASHER (5/16")                      |                    | 12 PCS   |
| 8   | FLAT WASHER (1/4")                       | <b>©</b>           | 12 PCS   |

#### BOX #3:

- C. SIDE RAIL 2 PCS
- E. CENTER SLAT SUPPORT 1PC
- F. MATTRESS SPACER 2PCS
- G. SUPPORT LEG 4PCS











Not provided









### STEP #1:











### STEP #4:



PAGE 3 OF 8





### **STOP**

- \* IF USING BED FRAME WITH ADJUSTABLE MATTRESS BASE, SKIP TO APPENDIX A: ADJUSTABLE MATTRESS BASE ASSEMBLY SUPPLEMENT.
- \* IF USING BED FRAME WITH STANDARD BOX SPRING OR FOUNDATION CONTINUE TO STEP 5.



#### STEP #6:





STEP #7:







### STEP #9:



#### STEP #10:



PAGE 6 OF 8



#### ASSEMBLY COMPLETE.



#### **INSTRUCTIONS FOR ADJUSTING LEVELER:**

- . POSITION THE BED IN YOUR SPACE AND LOCATE THE LEVELER UNDER EACH SUPPORT LEG.
- . TURN THE LEVELER COUNTER- CLOCKWISE TO EXTEND THE LEVELER AND CLOCKWISE TO RETRACT IT.
- . ADJUST EACH LEVELER UNTIL EACH SUPPORT LEG IS APPLYING EQUAL, UPWARD PRESSURE ON THE BED SUPPORT SLAT.



#### MAINTENANCE INSTRUCTION:

- . REMOVE BOX SPRING AND MATTRESS BEFORE MOVING YOUR BED.
- . LIFT YOUR BED WHEN MOVING IT.
  DRAGGING CAN DAMAGE THE LEG SUPPORT.
- . READJUST LEVELERS AFTER MOVING YOUR BED.

PAGE 7 OF 8



APPENDIX A: ADJUSTABLE MATTRESS BASE ASSEMBLY SUPPLEMENT

AN ADJUSTABLE MATTRESS BASE IS A FREESTANDING MATTRESS SUPPORT THAT SITS WITHIN THE PERIMETER OF THE BED FR