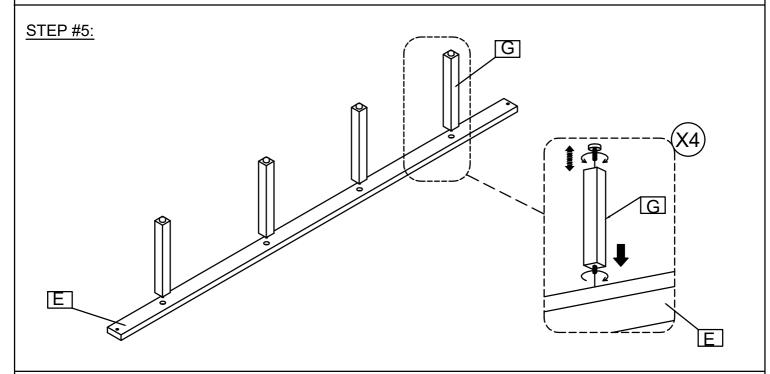

| <del>()</del> шшшы | 8 PCS    |
| 5   | ALLEN KEY                                |                    | 1 PC     |
| 6   | ALLEN BOLT (1/4"x50mm)                   | <b>•</b>           | 12 PCS   |
| 7   | LOCK WASHER (5/16")                      |                    | 12 PCS   |
| 8   | FLAT WASHER (1/4")                       | <b>©</b>           | 12 PCS   |

#### BOX #3:

- C. SIDE RAIL 2 PCS
- E. CENTER SLAT SUPPORT 1PC
- F. MATTRESS SPACER 2PCS
- G. SUPPORT LEG 4PCS











Not provided









### STEP #1:











### STEP #4:



PAGE 3 OF 8





### **STOP**

- \* IF USING BED FRAME WITH ADJUSTABLE MATTRESS BASE, SKIP TO APPENDIX A: ADJUSTABLE MATTRESS BASE ASSEMBLY SUPPLEMENT.
- \* IF USING BED FRAME WITH STANDARD BOX SPRING OR FOUNDATION CONTINUE TO STEP 5.



#### STEP #6:





STEP #7:







### STEP #9:



#### STEP #10:



PAGE 6 OF 8



#### ASSEMBLY COMPLETE.



#### **INSTRUCTIONS FOR ADJUSTING LEVELER:**

- . POSITION THE BED IN YOUR SPACE AND LOCATE THE LEVELER UNDER EACH SUPPORT LEG.
- . TURN THE LEVELER COUNTER- CLOCKWISE TO EXTEND THE LEVELER AND CLOCKWISE TO RETRACT IT.
- . ADJUST EACH LEVELER UNTIL EACH SUPPORT LEG IS APPLYING EQUAL, UPWARD PRESSURE ON THE BED SUPPORT SLAT.



#### MAINTENANCE INSTRUCTION:

- . REMOVE BOX SPRING AND MATTRESS BEFORE MOVING YOUR BED.
- . LIFT YOUR BED WHEN MOVING IT.
  DRAGGING CAN DAMAGE THE LEG SUPPORT.
- . READJUST LEVELERS AFTER MOVING YOUR BED.

PAGE 7 OF 8



APPENDIX A: ADJUSTABLE MATTRESS BASE ASSEMBLY SUPPLEMENT

AN ADJUSTABLE MATTRESS BASE IS A FREESTANDING MATTRESS SUPPORT THAT SITS WIT