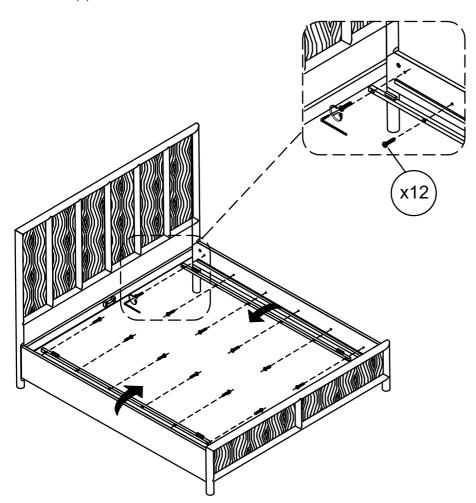

: ADJUSTABLE MATTRESS BASE ASSEMBLY SUPPLEMENT

AN ADJUSTABLE MATTRESS BASE IS A FREESTANDING MATTRESS SUPPORT THAT SITS WITHIN THE PERIMETER OF THE BED FRAME.

IF USING THIS BED FRAME WITH A STANDARD BOX SPRING OR FOUNDATION THESE INSTRUCTIONS DO NOT APPLY.

PRE-ASSEMBLED SIDE RAIL CLEATS OBSTRUCT ADJUSTABLE BASE INSTALLATION AND OPERATION.

FOLLOW THESE INSTRUCTIONS TO REMOVE THEM.

THE FOLLOWING PARTS ARE NOT REQUIRED FOR ADJUSTABLE MATTRESS BASE INSTALLATION:

- D. SLAT ROLL 1SET
- E. CENTER SLAT SUPPORT 1PC
- F. MATTRESS SPACER 2PCS
- G. SUPPORT LEG 4PCS

- 4.WOOD SCREW (4x30MM) 8PCS
- 6. ALLEN BOLT (1/4x50MM) 12PCS
- 7. LOCK WASHER (5/16") 12PCS
- 8. FLAT WASHER (1/4") 12PCS

#### STEP 1:

USE ALLEN KEY (5) IN BOX #2 TO UNSCREW ALLEN BOLTS AND REMOVE PRE-ASSEMBLED SIDE RAIL CLEATS.



NOTE: YOU MAY WISH TO RETAIN UNUSED PARTS IF IN THE FUTURE YOU INTEND TO USE THE BED FRAME WITH A STANDARD BOX SPRING OR FOUNDATION