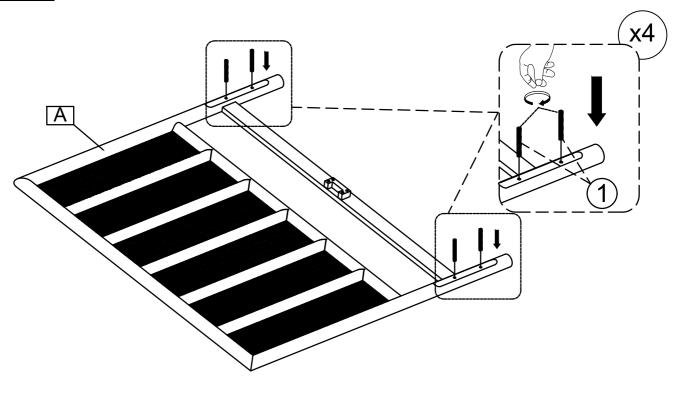

<br>(5/16"x80mm)         |                    | 8 PCS    |
| 2   | THREADED HALF MOON<br>WASHER NUT (5/16") |                    | 8 PCS    |
| 3   | SPANNER                                  |                    | 1 PC     |
| 4   | WOOD SCREW (4x30mm)                      | <del>()</del> шшшы | 8 PCS    |
| 5   | ALLEN KEY                                |                    | 1 PC     |
| 6   | ALLEN BOLT (1/4"x50mm)                   | <b>•</b>           | 12 PCS   |
| 7   | LOCK WASHER (5/16")                      |                    | 12 PCS   |
| 8   | FLAT WASHER (1/4")                       | <b>©</b>           | 12 PCS   |

#### BOX #3:

- C. SIDE RAIL 2 PCS
- E. CENTER SLAT SUPPORT 1PC
- F. MATTRESS SPACER 2PCS
- G. SUPPORT LEG 4PCS











Not provided









### STEP #1:











### STEP #4:



PAGE 3 OF 8





### **STOP**

- \* IF USING BED FRAME WITH ADJUSTABLE MATTRESS BASE, SKIP TO APPENDIX A: ADJUSTABLE MATTRESS BASE ASSEMBLY SUPPLEMENT.
- \* IF USING BED FRAME WITH STANDARD BOX SPRING OR FOUNDATION CONTINUE TO STEP 5.



#### STEP #6:





STEP #7:







### STEP #9:



#### STEP #10:



PAGE 6 OF 8



#### ASSEMBLY COMPLETE.



#### **INSTRUCTIONS FOR ADJUSTING LEVELER:**

- . POSITION THE BED IN YOUR SPACE AND LOCATE THE LEVELER UNDER EACH SUPPORT LEG.
- . TURN THE LEVELER COUNTER- CLOCKWISE TO EXTEND THE LEVELER AND CLOCKWISE TO RETRACT IT.
- . ADJUST EACH LEVELER UNTIL EACH SUPPORT LEG IS APPLYING EQUAL, UPWARD PRESSURE ON THE BED SUPPORT SLAT.



#### MAINTENANCE INSTRUCTION:

- . REMOVE BOX SPRING AND MATTRESS BEFORE MOVING YOUR BED.
- . LI