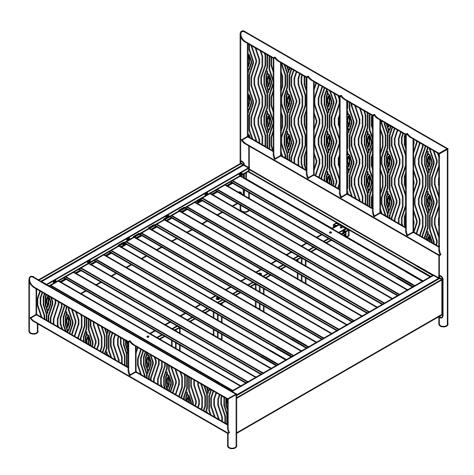

| 1 PC     |
| 6   | ALLEN BOLT (1/4"x50mm)                   | <b>•</b>           | 12 PCS   |
| 7   | LOCK WASHER (5/16")                      |                    | 12 PCS   |
| 8   | FLAT WASHER (1/4")                       | <b>©</b>           | 12 PCS   |

#### BOX #3:

- C. SIDE RAIL 2 PCS
- E. CENTER SLAT SUPPORT 1PC
- F. MATTRESS SPACER 2PCS
- G. SUPPORT LEG 4PCS











Not provided









### STEP #1:











### STEP #4:



PAGE 3 OF 8





### **STOP**

- \* IF USING BED FRAME WITH ADJUSTABLE MATTRESS BASE, SKIP TO APPENDIX A: ADJUSTABLE MATTRESS BASE ASSEMBLY SUPPLEMENT.
- \* IF USING BED FRAME WITH STANDARD BOX SPRING OR FOUNDATION CONTINUE TO STEP 5.



#### STEP #6:





STEP #7:







### STEP #9:



#### STEP #10:



PAGE 6 OF 8



#### ASSEMBLY COMPLETE.



#### **INSTRUCTIONS FOR ADJUSTING LEVELER:**

- . POSITION THE BED IN YOUR SPACE AND LOCATE THE LEVELER UNDER EACH SUPPORT LEG.
- . TURN THE LEVELER COUNTER- CLOCKWISE TO EXTEND THE LEVELER AND CLOCKWISE TO RETRACT IT.
- . ADJUST EACH LEVELER UNTIL EACH SUPPORT LEG IS APPLYING EQUAL, UPWARD PRESSURE ON THE BED SUPPORT SLAT.



#### MAINTENANCE INSTRUCTION:

- . REMOVE BOX SPRING AND MATTRESS BEFORE MOVING YOUR BED.
- . LIFT YOUR BED WHEN MOVING IT.
  DRAGGING CAN DAMAGE THE LEG SUPPORT.
- . READJUST LEVELERS AFTER MOVING YOUR BED.

PAGE 7 OF 8



APPENDIX A: ADJUSTABLE MATTRESS BASE ASSEMBLY SUPPLEMENT

AN ADJUSTABLE MATTRESS BASE IS A FREESTANDING MATTRESS SUPPORT THAT SITS WITHIN THE PERIMETER OF THE BED FRAME.

IF USING THIS BED FRAME WITH A STANDARD BOX SPRING OR FOUNDATION THESE INS