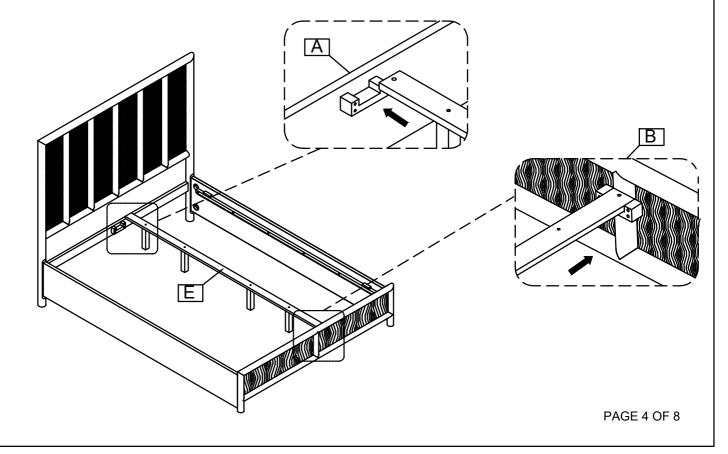

l>()</del> шшшы | 8 PCS    |
| 5   | ALLEN KEY                                |                    | 1 PC     |
| 6   | ALLEN BOLT (1/4"x50mm)                   | <b>•</b>           | 12 PCS   |
| 7   | LOCK WASHER (5/16")                      |                    | 12 PCS   |
| 8   | FLAT WASHER (1/4")                       | <b>©</b>           | 12 PCS   |

#### BOX #3:

- C. SIDE RAIL 2 PCS
- E. CENTER SLAT SUPPORT 1PC
- F. MATTRESS SPACER 2PCS
- G. SUPPORT LEG 4PCS











Not provided









### STEP #1:











### STEP #4:



PAGE 3 OF 8





### **STOP**

- \* IF USING BED FRAME WITH ADJUSTABLE MATTRESS BASE, SKIP TO APPENDIX A: ADJUSTABLE MATTRESS BASE ASSEMBLY SUPPLEMENT.
- \* IF USING BED FRAME WITH STANDARD BOX SPRING OR FOUNDATION CONTINUE TO STEP 5.



#### STEP #6:





STEP #7:







### STEP #9:



#### STEP #10:



PAGE 6 OF 8



#### ASSEMBLY COMPLETE.



#### **INSTRUCTIONS FOR ADJUSTING LEVELER:**

- . POSITION THE BED IN YOUR SPACE AND LOCATE THE LEVELER UNDER EACH SUPPORT LEG.
- . TURN THE LEVELER COUNTER- CLOCKWISE TO EXTEND THE LEVELER AND CLOCKWISE TO RETRACT IT.
- . ADJUST EACH LEVELER UNTIL EACH SUPPORT LEG IS APPLYING EQUAL, UPWARD PRESSURE ON THE BED SUPPORT SLAT.



#### MAINTENANCE INSTRUCTION:

- . REMOVE BOX SPRING AND MATTRESS BEFORE MOVING YOUR BED.
- . LIFT YOUR BED WHEN MOVING IT.
  DRAGGING CAN DAMAGE THE LEG SUPPORT.
- . READJUST LEVELERS AFTER MOVING YOUR BED.

PAGE 7 OF 8



APPENDIX A: ADJUSTABLE MATTRESS BASE ASSEMBLY SUPPLEMENT

AN ADJUSTABLE MATTRESS BASE IS A FREESTANDING MATTRESS SUPPORT THAT SITS WITHIN THE PERIMETER