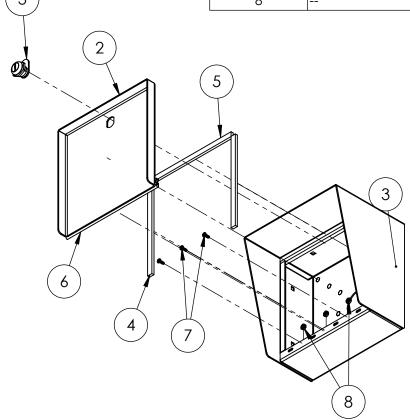

## INSTALLATION

Tuesday, September 11, 2018 9:34:19 AM

SIZE PART NO. MC-CS-08-E **REV** 

WEIGHT:

NO SCALE

SHEET 1 OF 6

| ITEM NO. | PART NUMBER          | DESCRIPTION                     | QTY. |
|----------|----------------------|---------------------------------|------|
| 1        | MC-CS-08-E ENCLOSURE | ENCLOSURE WELDMENT              | 1    |
| 2        | MC-CS-08-E DOOR      | DOOR WELDMENT                   | 1    |
| 3        | CAM LOCK             | STRAIGHT CAM                    | 1    |
| 4        | GASKET SIDE          | 3/8 X .150 WEATHERSTRIPPING     | 2    |
| 5        | GASKET TOP           | 3/8 X .150 WEATHERSTRIPPING     | 1    |
| 6        | HINGE                | PIANO HINGE                     | 1    |
| 7        |                      | 6-32 X 3/8 SS BUTTON HEAD SCREW | 3    |
| 8        |                      | 6-32 EXTERNAL TOOTH LOCK NUT    | 3    |

## **ASSEMBLY**

Tuesday, September 11, 2018 9:34:19 AM

SIZE PART NO.

NO SCALE

A MC-CS-08-E

**REV** 

WEIGHT:

SHEET 2 OF 6