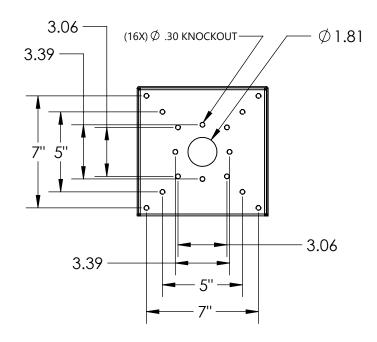

## INSTALLATION

Tuesday, September 11, 2018 9:34:19 AM

SIZE PART NO. MC-CS-08-E **REV** 

WEIGHT:

NO SCALE

SHEET 1 OF 6

| ITEM NO. | PART NUMBER          | DESCRIPTION                     | QTY. |
|----------|----------------------|---------------------------------|------|
| 1        | MC-CS-08-E ENCLOSURE | ENCLOSURE WELDMENT              | 1    |
| 2        | MC-CS-08-E DOOR      | DOOR WELDMENT                   | 1    |
| 3        | CAM LOCK             | STRAIGHT CAM                    | 1    |
| 4        | GASKET SIDE          | 3/8 X .150 WEATHERSTRIPPING     | 2    |
| 5        | GASKET TOP           | 3/8 X .150 WEATHERSTRIPPING     | 1    |
| 6        | HINGE                | PIANO HINGE                     | 1    |
| 7        |                      | 6-32 X 3/8 SS BUTTON HEAD SCREW | 3    |
| 8        |                      | 6-32 EXTERNAL TOOTH LOCK NUT    | 3    |