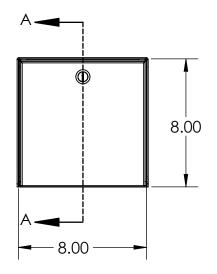

## INSTALLATION

Tuesday, September 11, 2018 9:34:19 AM

SIZE PART NO. MC-CS-08-E **REV** 

WEIGHT:

NO SCALE

SHEET 1 OF 6

| ITEM NO. | PART NUMBER          | DESCRIPTION                     | QTY. |
|----------|----------------------|---------------------------------|------|
| 1        | MC-CS-08-E ENCLOSURE | ENCLOSURE WELDMENT              | 1    |
| 2        | MC-CS-08-E DOOR      | DOOR WELDMENT                   | 1    |
| 3        | CAM LOCK             | STRAIGHT CAM                    | 1    |
| 4        | GASKET SIDE          | 3/8 X .150 WEATHERSTRIPPING     | 2    |
| 5        | GASKET TOP           | 3/8 X .150 WEATHERSTRIPPING     | 1    |
| 6        | HINGE                | PIANO HINGE                     | 1    |
| 7        |                      | 6-32 X 3/8 SS BUTTON HEAD SCREW | 3    |
| 8        |                      | 6-32 EXTERNAL TOOTH LOCK NUT    | 3    |