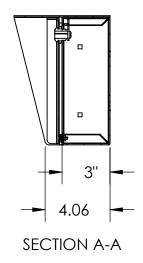

## INSTALLATION

Tuesday, September 11, 2018 9:34:19 AM

SIZE PART NO. MC-CS-08-E **REV** 

WEIGHT:

NO SCALE

SHEET 1 OF 6

| ITEM NO. | PART NUMBER          | DESCRIPTION                     | QTY. |
|----------|----------------------|---------------------------------|------|
| 1        | MC-CS-08-E ENCLOSURE | ENCLOSURE WELDMENT              | 1    |
| 2        | MC-CS-08-E DOOR      | DOOR WELDMENT                   | 1    |
| 3        | CAM LOCK             | STRAIGHT CAM                    | 1    |
| 4        | GASKET SIDE          | 3/8 X .150 WEATHERSTRIPPING     | 2    |
| 5        | GASKET TOP           | 3/8 X .150 WEATHERSTRIPPING     | 1    |
| 6        | HINGE                | PIANO HINGE                     | 1    |
| 7        |                      | 6-32 X 3/8 SS BUTTON HEAD SCREW | 3    |
| 8        |                      | 6-32 EXTERNAL TOOTH LOCK NUT    | 3    |