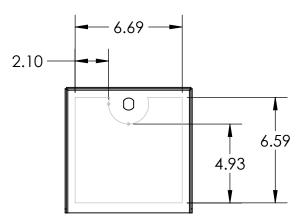

## INSTALLATION

Tuesday, September 11, 2018 9:34:19 AM

SIZE PART NO. MC-CS-08-E **REV** 

WEIGHT:

NO SCALE

SHEET 1 OF 6

| ITEM NO. | PART NUMBER          | DESCRIPTION                     | QTY. |
|----------|----------------------|---------------------------------|------|
| 1        | MC-CS-08-E ENCLOSURE | ENCLOSURE WELDMENT              | 1    |
| 2        | MC-CS-08-E DOOR      | DOOR WELDMENT                   | 1    |
| 3        | CAM LOCK             | STRAIGHT CAM                    | 1    |
| 4        | GASKET SIDE          | 3/8 X .150 WEATHERSTRIPPING     | 2    |
| 5        | GASKET TOP           | 3/8 X .150 WEATHERSTRIPPING     | 1    |
| 6        | HINGE                | PIANO HINGE                     | 1    |
| 7        |                      | 6-32 X 3/8 SS BUTTON HEAD SCREW | 3    |
| 8        |                      | 6-32 EXTERNAL TOOTH LOCK NUT    | 3    |