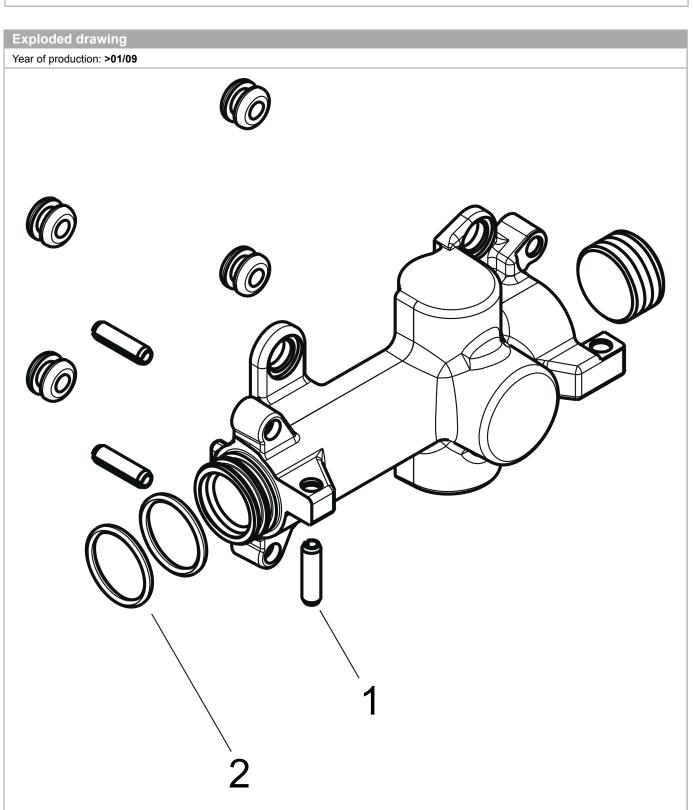

#### AXOR ShowerSolutions Rough, Shelf 5" x 5" Finishes : n.a. Part no. : 40877180

| Spare parts list<br>Year of production: >01/09 |               |          |   |   |
|------------------------------------------------|---------------|----------|---|---|
|                                                |               |          |   |   |
| 1                                              | O-Ring 23x2,5 | 98183000 | 0 | 1 |
| 2                                              | pin           | 95334000 | 0 | 1 |