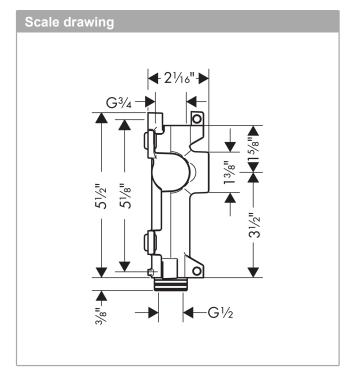

## AXOR

AXOR ShowerSolutions Rough, Shelf 5" x 5" Finishes : n.a. Part no. : 40877180