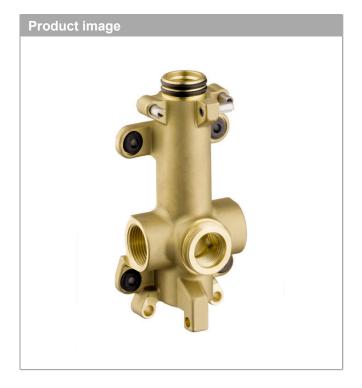

### AXOR ShowerSolutions Rough, Shelf 5" x 5" Finishes : n.a. Part no. : 40877180

#### Features

 In a joined installation, it serves as a waterconducting unit, and allows dimensionally-accurate positioning