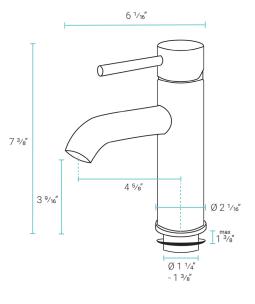

# Specifications:

- N.W: 3.46 lb.
- L: 6 <sup>1</sup>/<sub>16</sub>" x W: 2 <sup>1</sup>/<sub>16</sub>" x H: 7 <sup>3</sup>/<sub>8</sub>"
- Water supply line: 21 <sup>11</sup>/<sub>16</sub>"