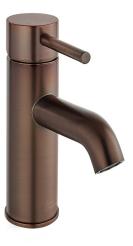

### Colors & Finishes:

- Chrome: SM-BF60C
- Brushed Nickel: SM-BF60BN
- III Brushed Gold: SM-BF60BG
- Matte Black: SM-BF60MB
- Oil Rubbed Bronze: SM-BF600R