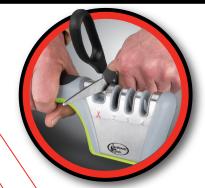

## **NON-SLIP RUBBER BASE**

Creates a firm foundation for a steady grip and smooth, stable sharpening

Item # Inner Master **UPC** Packaging W9405 32 039564146589 Carded

- Essential tool designed to sharpen a variety of tools including pocket knives, scissors, machetes, kitchen knives, multi-function tools, blades and more\*
- Features 4 slots: Slot 1 features a notched tungsten steel blade to sharpen scissors. Slots 2, 3 and 4 offer • \*Note: not designed for serrated or 3-stage knife sharpening for restoring your blade to a precision edge
- Slot 2 has dual tungsten blades for grinding away dulled edges; Slot 3 has hardened emery rods to smooth and sharpen rough edges; Slot has 4 ceramic rods to deliver a polished, sharp blade
- Non-Slip rubber base creates a firm foundation for a steady grip and smooth, stable sharpening
- Oversized grip gives you plenty of room to operate safely, and allows for increased stability
- ceramic knife blades