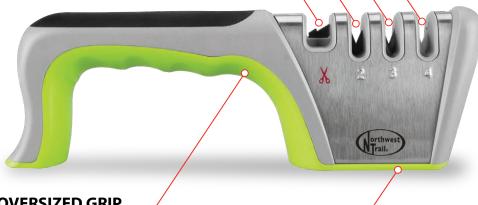

#### **CERAMIC RODS**

To deliver a polished sharp blade

### HARDENED EMERY RODS

To smooth and sharpen rough edges

#### **TUNGSTEN STEEL BLADES**

Dual blades for grinding away dulled edges

#### **NOTCHED STEEL BLADE**

Notched to sharpen scissors

#### **OVERSIZED GRIP**

For more room to operate safely, and allows for increased stability

## **NON-SLIP RUBBER BASE**

Creates a firm foundation for a steady grip and smooth, stable sharpening

Item # Inner Master **UPC** Packaging W9405 32 039564146589 Carded

- Essential tool designed to sharpen a variety of tools including pocket knives, scissors, machetes, kitchen knives, multi-function tools, blades and more\*
- Features 4 slots: Slot 1 features a notched tungsten steel blade to sharpen scissors. Slots 2, 3 and 4 offer • \*Note: not designed for serrated or 3-stage knife sharpening for restoring your blade to a precision edge
- Slot 2 has dual tungsten blades for grinding away dulled edges; Slot 3 has hardened emery rods to smooth and sharpen rough edges; Slot has 4 ceramic rods to deliver a polished, sharp blade
- Non-Slip rubber base creates a firm foundation for a steady grip and smooth, stable sharpening
- Oversized grip gives you plenty of room to operate safely, and allows for increased stability
- ceramic knife blades