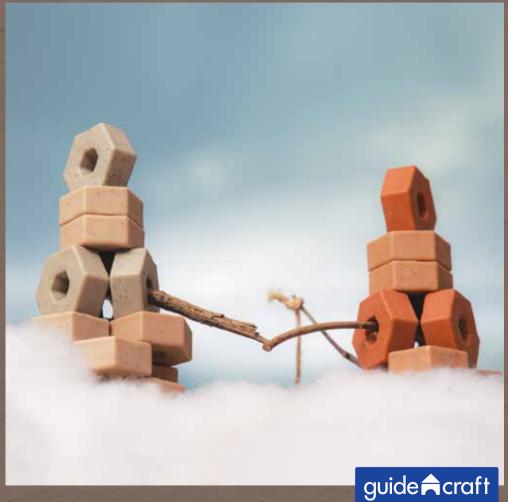

Trail

range, explore, lead, migrate, destination

Bridge

Related Words:

overpass, traverse, extend, distribute, foundation

Related Words: transition, blend, shade, tint, color

Gradient

Shadow