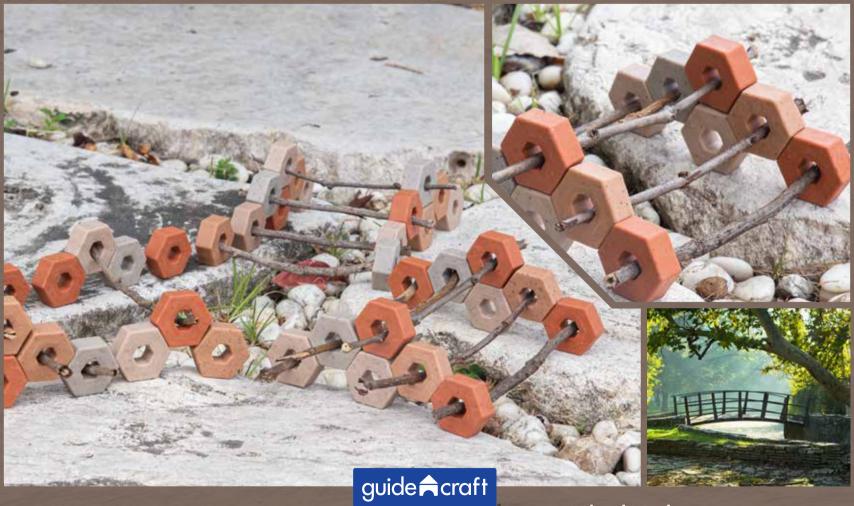

Trail

range, explore, lead, migrate, destination

Bridge

Related Words:

overpass, traverse, extend, distribute, foundation

Related Words: transition, blend, shade, tint, color

Gradient

Shadow