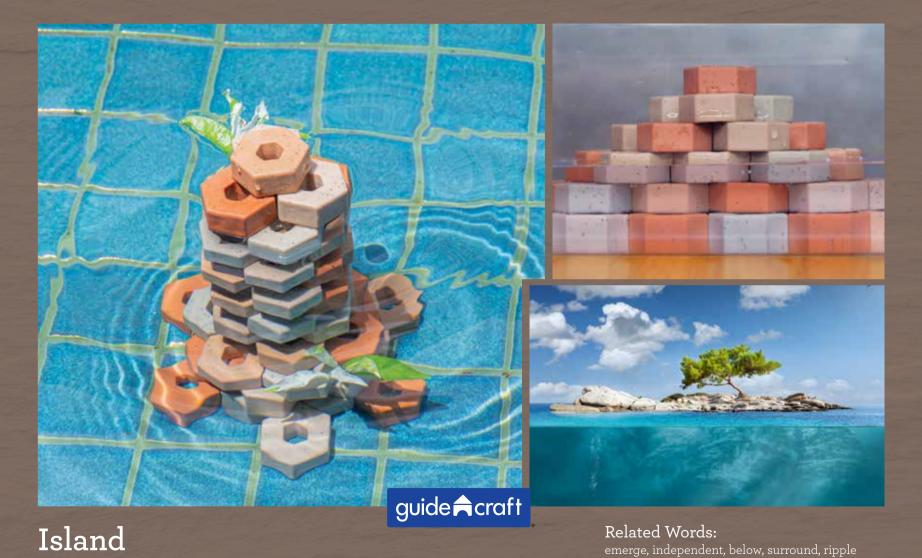

s: opportunity, develop, adjust, co-exist, new



Space

Related Words: negative, positive, void, form, occupy



Wall

Related Words: separate, fence, protect, opening, boundary



Contain

Related Words: enclose, support, bear, reinforce, collect





Related Words: build, level, grout, secure, stack

Layer



Stamp

Related Words: pressure, mark, relief, tool, texture



Incline

Related Words: plane, angle, ascend, descend, gravity





Balance

Related Words: weight, distribute, equal, scale, offset



Transfer

Related Words: energy, pulley, movement, react, convert



Pattern

Related Words:

design, sequence, geometric, interpret, repeat



Distance

Related Words: layer, foreground, background, depth, focus







Related Words: support, teamwork, memory, bond, share

Connection