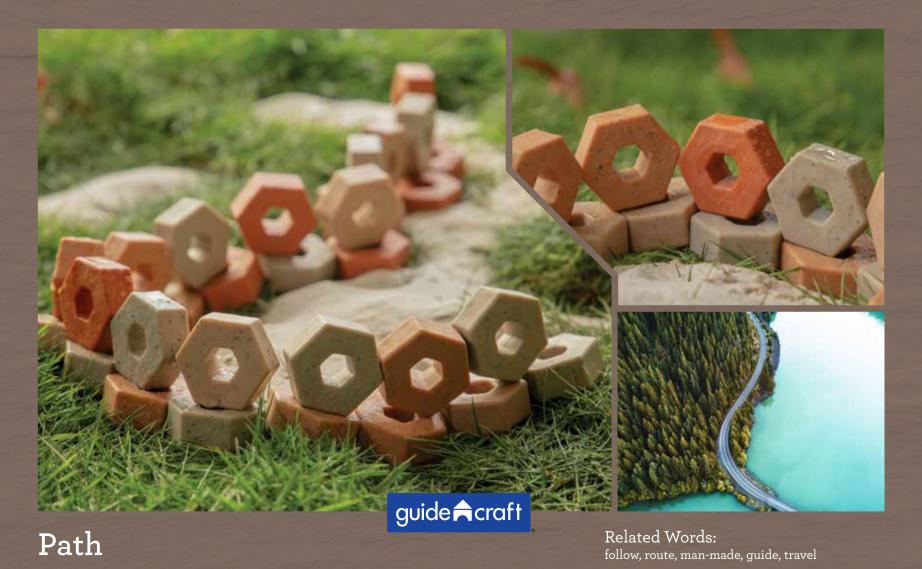

Words:

overpass, traverse, extend, distribute, foundation







Related Words: transition, blend, shade, tint, color

Gradient



Shadow

Related Words: light, cast, opaque, distort, sundial



Mandala

Related Words: symbols, radial, geometric, ancient, meditation



Spiral

Related Words: curve, continuous, point, pivot, multiply



Growth

Related Words: opportunity, develop, adjust, co-exist, new



Space

Related Words: negative, positive, void, form, occupy



Wall

Related Words: separate, fence, protect, opening, boundary



Contain

Related Words: enclose, support, bear, reinforce, collect





Related Words: build, level, grout, secure, stack

Layer



Stamp

Related Words: pressure, mark, relief, tool, texture



Incline

Related Words: plane, angle, ascend, descend, gravity





Balance

Related Words: weight, distribute, equal, scale, offset



Transfer

Related Words: energy, pulley, movement, react, convert



Pattern

Related Words:

design, sequence, geometric, interpret, repeat



Distance

Related Words: layer, foreground, background, depth, focus







Related Words: support, teamwork, memory, bond, share

Connection