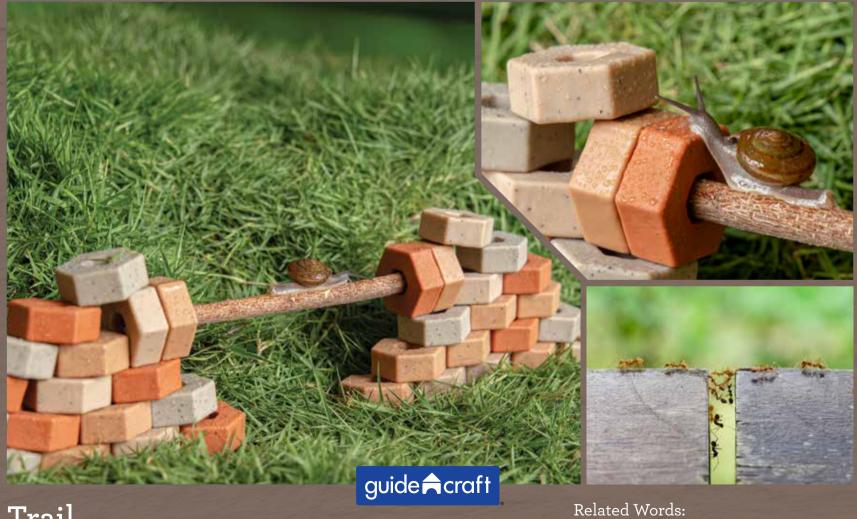

Trail

range, explore, lead, migrate, destination

Bridge

Related Words:

overpass, traverse, extend, distribute, foundation

Related Words: transition, blend, shade, tint, color

Gradient

Shadow