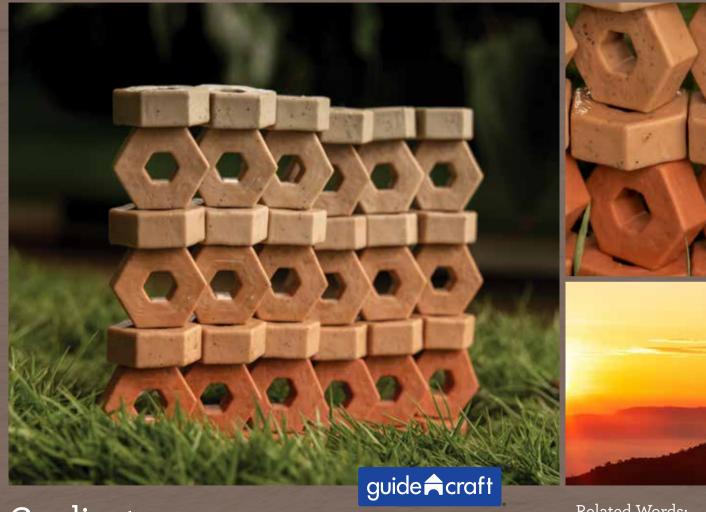

Space

Related Words: negative, positive, void, form, occupy

Wall

Related Words: separate, fence, protect, opening, boundary

Contain

Related Words: enclose, support, bear, reinforce, collect

Related Words: build, level, grout, secure, stack