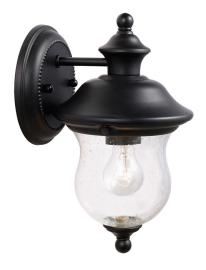

## 502906 OUTDOOR LIGHTING

Highland I-Light Outdoor Wall Light Black

## SPECIFICATIONS

| MOUNTING:                  | Wall Mount                  | LED BRIGHTNESS (LUMENS):                | N/A  |
|----------------------------|-----------------------------|-----------------------------------------|------|
| SLOPED CEILING ADAPTABLE:  | No                          | LED COLOR CORRELATED TEMPERATURE (CCT): | N/A  |
| LAMPTYPE I:                | Maximum 60W                 | LED COLOR RENDERING INDEX (CRI):        | N/A  |
|                            | Medium Base Bulb            | LED EFFICACY:                           | N/A  |
| BULB INCLUDED:             | No                          | LED AVERAGE RATED LIFE:                 | N/A  |
| WATTS PER BULB:            | 60W                         |                                         |      |
| TOTAL WATTAGE:             | 60W                         | ENERGY EFFICIENT:                       | No   |
| DIMMABLE:                  | Yes                         | LIGHTING AMPS:                          | N/A  |
| MATERIAL CONSTRUCTION:     | Steel                       | VOLTAGE:                                | 120V |
| ASSEMBLED DIMENSIONS:      | 5.63" L x 10.5" H x 7.63" D |                                         | 1201 |
| WEIGHT:                    | 2.13 lbs.                   |                                         |      |
|                            |                             |                                         |      |
| BACKPLATE DIMENSIONS:      | 5.12" H × 5.12" W           |                                         |      |
| CANOPY CEILING DIMENSIONS: | N/A                         |                                         |      |
| GLASS/SHADE DIMENSIONS:    | N/A                         |                                         |      |
| GLASS/SHADE MATERIAL:      | Glass                       |                                         |      |
| GLASS/SHADE TYPE:          | Seedy                       |                                         |      |
| GLASS/SHADE COLOR:         | Clear                       |                                         |      |
|                            |                             |                                         |      |
|                            |                             |                                         |      |