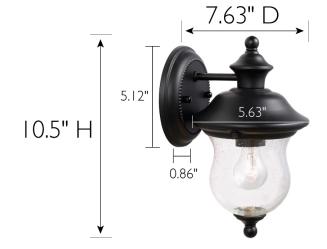

## SPECIFICATIONS

| MOUNTING:                  | Wall Mount                  | LED BRIGHTNESS (LUMENS):                | N/A  |
|----------------------------|-----------------------------|-----------------------------------------|------|
| SLOPED CEILING ADAPTABLE:  | No                          | LED COLOR CORRELATED TEMPERATURE (CCT): | N/A  |
| LAMPTYPE I:                | Maximum 60W                 | LED COLOR RENDERING INDEX (CRI):        | N/A  |
|                            | Medium Base Bulb            | LED EFFICACY:                           | N/A  |
| BULB INCLUDED:             | No                          | LED AVERAGE RATED LIFE:                 | N/A  |
| WATTS PER BULB:            | 60W                         |                                         |      |
| TOTAL WATTAGE:             | 60W                         | ENERGY EFFICIENT:                       | No   |
| DIMMABLE:                  | Yes                         | LIGHTING AMPS:                          | N/A  |
| MATERIAL CONSTRUCTION:     | Steel                       | VOLTAGE:                                | 120V |
| ASSEMBLED DIMENSIONS:      | 5.63" L x 10.5" H x 7.63" D |                                         | 1201 |
| WEIGHT:                    | 2.13 lbs.                   |                                         |      |
|                            |                             |                                         |      |
| BACKPLATE DIMENSIONS:      | 5.12" H × 5.12" W           |                                         |      |
| CANOPY CEILING DIMENSIONS: | N/A                         |                                         |      |
| GLASS/SHADE DIMENSIONS:    | N/A                         |                                         |      |
| GLASS/SHADE MATERIAL:      | Glass                       |                                         |      |
| GLASS/SHADE TYPE:          | Seedy                       |                                         |      |
| GLASS/SHADE COLOR:         | Clear                       |                                         |      |
|                            |                             |                                         |      |
|                            |                             |                                         |      |