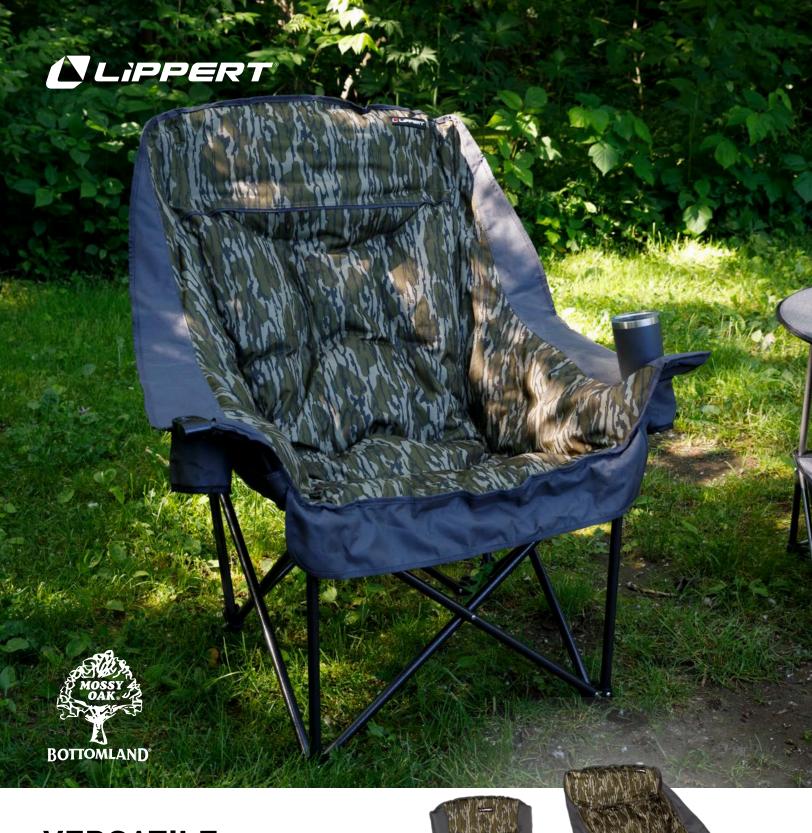

# VERSATILE SEATING SOLUTIONS

Camping chair comfort like never before. The Lippert Campfire deluxe folding and Big Bear chairs are the next best thing to bringing your living room furniture outside.

## **Premium Comfort**

Made of resilient 600D polyester fabric with PVC coating

### Versatile Storage

Dual cupholders for convenience

## Easy To Carry

Lightweight and easy to transport

Expandable mesh pockets conveniently hold personal belongings

#### **Additional Features**

- 400-lb. weight capacity for heavy-duty support
- High-loft cushioning for ultimate comfort
- More room to relax with a spacious design
- Mossy Oak® Original Bottomland® Camo pattern
- Durable, resilient mesh fabrics
- Includes carry bag