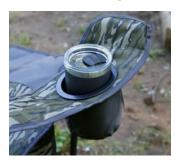

# VERSATILE SEATING SOLUTIONS

Camping chair comfort like never before. The Lippert Campfire deluxe folding and Big Bear chairs are the next best thing to bringing your living room furniture outside.





# **CAMPFIRE DELUXE FOLDING AND BIG BEAR CHAIRS**

## **Premium Comfort**



Made of resilient 600D polyester fabric with PVC coating

#### **Durable Build**



Power-coated steel frame construction

### Versatile Storage



Dual cupholders for convenience

## Easy To Carry



Lightweight and easy to transport



Expandable mesh pockets conveniently hold personal belongings

#### **Additional Features**

- 400-lb. weight capacity for heavy-duty support
- High-loft cushioning for ultimate comfort
- More room to relax with a spacious design
- Mossy Oak® Original Bottomland® Camo pattern
- Durable, resilient mesh fabrics
- Includes carry bag



| Part #     | Description                                                                  |
|------------|------------------------------------------------------------------------------|
| 2023053729 | Lippert Campfire Deluxe Folding Chair - Mossy Oak® Original Bottomland® Camo |
| 2023053730 | Lippert Big Bear Chair - Mossy Oak® Original Bottomland® Camo