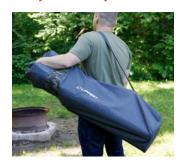

## Easy To Carry

Lightweight and easy to transport

Expandable mesh pockets conveniently hold personal belongings

#### **Additional Features**

- 400-lb. weight capacity for heavy-duty support
- High-loft cushioning for ultimate comfort
- More room to relax with a spacious design
- Mossy Oak® Original Bottomland® Camo pattern
- Durable, resilient mesh fabrics
- Includes carry bag