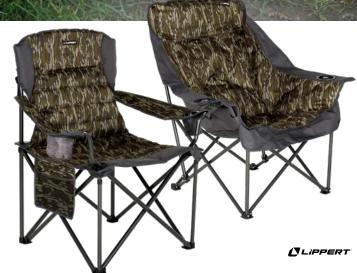

# VERSATILE SEATING SOLUTIONS

Camping chair comfort like never before. The Lippert Campfire deluxe folding and Big Bear chairs are the next best thing to bringing your living room furniture outside.

# **CAMPFIRE DELUXE FOLDING AND BIG BEAR CHAIRS**

| Part #     | Description                                                                  |
|------------|------------------------------------------------------------------------------|
| 2023053729 | Lippert Campfire Deluxe Folding Chair - Mossy Oak® Original Bottomland® Camo |
| 2023053730 | Lippert Big Bear Chair - Mossy Oak® Original Bottomland® Camo                |