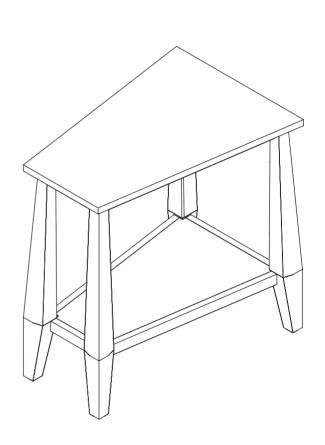

Leick Home is a registered brand of DHI Corp.

Delton Wedge Table Model 10402

- Steps to Install
- 1. Before installation, carefully unpack and identify all parts.
- Place top assembly (A) upside down on a soft surface.. (See Figure 1).