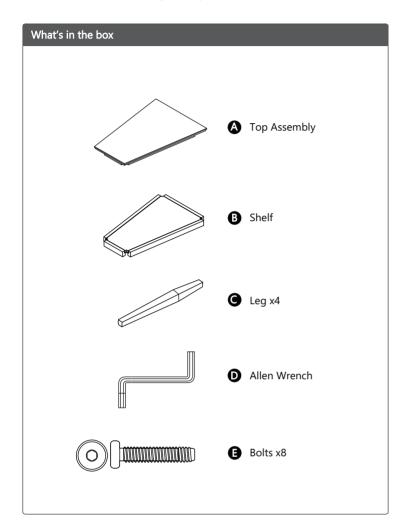

Leick Home is a registered brand of DHI Corp.

Delton Wedge Table Model 10402

- Steps to Install
- 1. Before installation, carefully unpack and identify all parts.
- Place top assembly (A) upside down on a soft surface.. (See Figure 1).