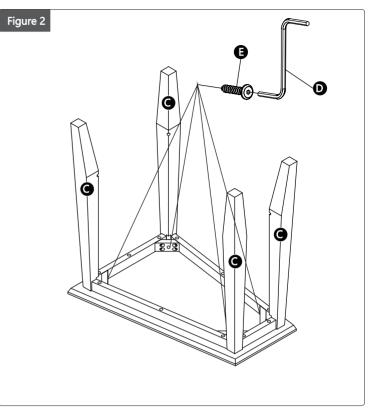

5. Fit the **shelf (B)** between the **legs (C)** with **bolts (E)**, using **Allen wrench (D)**. Do not over-tighten. (See figure 3).

3. Fix legs (C) to the top assembly (A) with bolts (E), using Allen wrench (D). Do not over-tighten. (See figure 2).