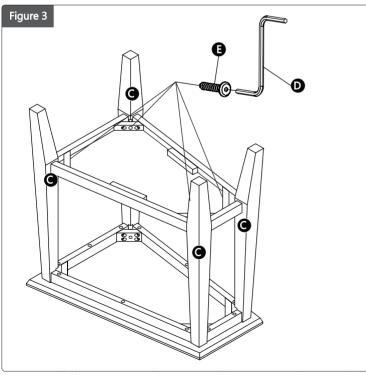

5. Fit the **shelf (B)** between the **legs (C)** with **bolts (E)**, using **Allen wrench (D)**. Do not over-tighten. (See figure 3).

3. Fix legs (C) to the top assembly (A) with bolts (E), using Allen wrench (D). Do not over-tighten. (See figure 2).