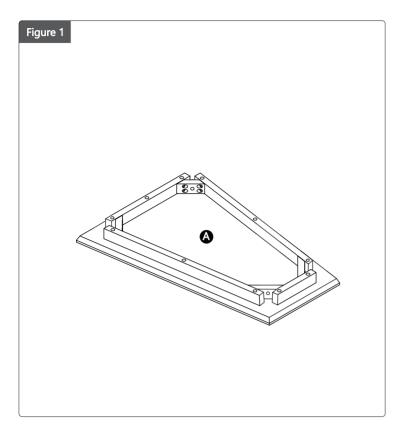

Leick Home is a registered brand of DHI Corp.

Delton Wedge Table Model 10402

- Steps to Install
- 1. Before installation, carefully unpack and identify all parts.
- Place top assembly (A) upside down on a soft surface.. (See Figure 1).