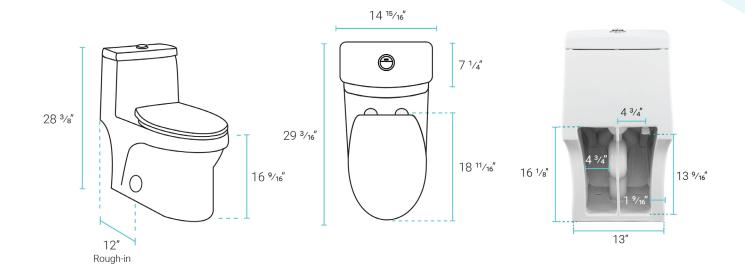

## Installation:

- Floor mount
- Standard 12" rough-in

## Specifications:

- N.W: 101.54 lb.
- L: 29 <sup>3</sup>/<sub>16</sub>" x W: 14 <sup>15</sup>/<sub>16</sub>" x H: 28 <sup>3</sup>/<sub>8</sub>"