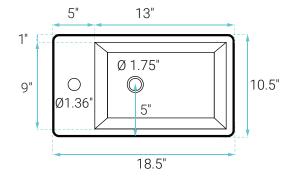

#### **SPECIFICATIONS:**

N.W: 35.71 lb.

D: 10" x W: 17.5" x H: 23.5" Inner Sink: D: 9" x W: 13" x 5"

Basin Depth: 4"