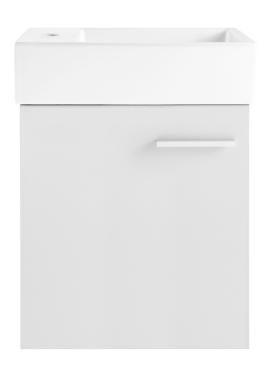

# Wall-Mounted Vanity SM-BV611

#### **FEATURES:**

- · Sleek, wall-hung design
- · Glazed ceramic, single sink
- Standard 1 <sup>3</sup>/<sub>4</sub>" drain hole
- Standard 1 3/4" faucet hole
- · Chrome-finish overflow

#### **COLORS & FINISHES:**

White: SM-BV611

Black Walnut: SM-BV612

Brushed Grey: SM-BV613

Slate: SM-BV614

Mint: SM-BV615

Sandstone: SM-BV616