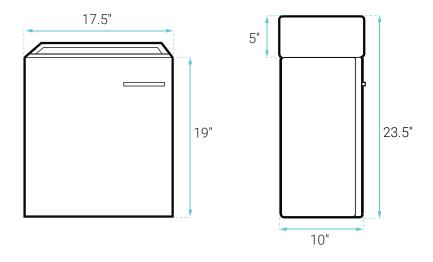

#### **SPECIFICATIONS:**

N.W: 35.71 lb.

D: 10" x W: 17.5" x H: 23.5" Inner Sink: D: 9" x W: 13" x 5"

Basin Depth: 4"