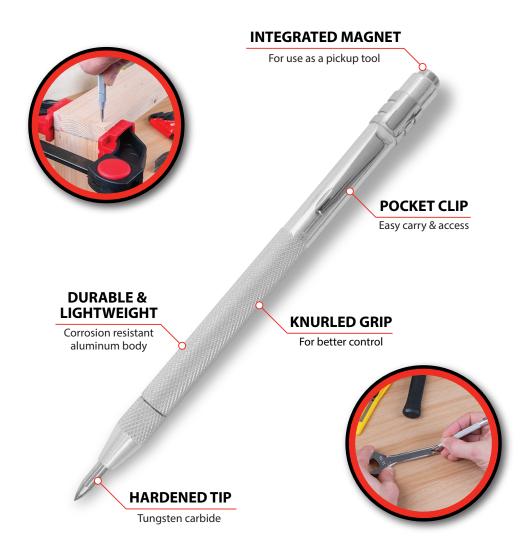

## CARBIDE TIP SCRIBER

| Item # | Inner | Master | UPC          | Packaging |
|--------|-------|--------|--------------|-----------|
| W7552  | 16    | 192    | 039564146428 | Carded    |

- Hardened tungsten carbide tip great
  Integrated magnet for use as a for marking treated steel, stainless steel, glass, ceramic, stone, and more
- Corrosion resistant aluminum body
  Approximately 6 inches long is lightweight and durable and features knurling for a positive grip
- retrieval tool in hard to reach spots
- Convenient pocket clip for easy carry and access
  - (150mm)