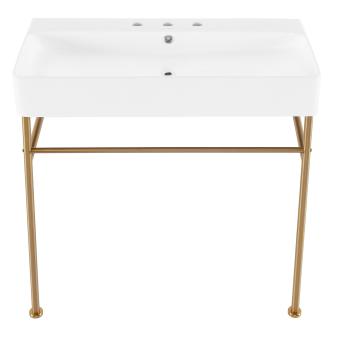

eramic
- · Stainless steel legs for support
- · Towel bar for extra storage
- · Chrome-finish overflow
- Standard 1 3/4" drain hole
- Standard 1 3/8" faucet hole

#### **INSTALLATION:**

Wall-Mount

#### **COLORS & FINISHES:**

White & Brushed Gold: SM-CS723BG-3

#### **SPECIFICATIONS:**

N.W: 62.04 lb.

D: 16 <sup>7</sup>/<sub>8</sub>" x W: 35 <sup>3</sup>/<sub>8</sub>" x H: 34 <sup>3</sup>/<sub>4</sub>"

Inner Sink: D: 11  $^{15}\!/_{16}$  x W: 35  $^{3}\!/_{16}$  x H: 2  $^{15}\!/_{16}$ 

Basin Depth: 2 15/16"

#### **INCLUDED PARTS:**

· Legs: SM-CSP35

· Installation Screws: SM-CSP01BG

Sink: SM-WS334-3

· Towel Bar: SM-CSP38

• Overflow Cover: SM-SPT04

### **REQUIRED PARTS** (sold separately):

Sink Drain \*

Drain Trap \*

Faucet \*

Water Supply Lines

\* Sold by Swiss Madison