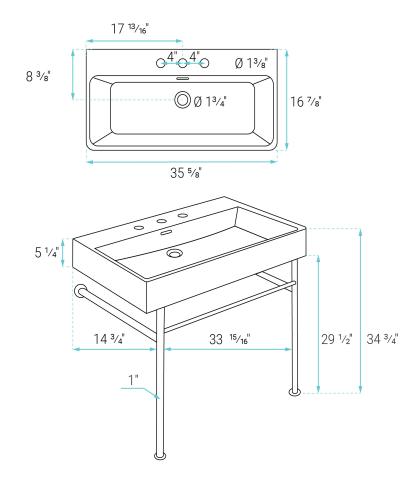

#### **SPECIFICATIONS:**

N.W: 62.04 lb.

D: 16 <sup>7</sup>/<sub>8</sub>" x W: 35 <sup>3</sup>/<sub>8</sub>" x H: 34 <sup>3</sup>/<sub>4</sub>"

Inner Sink: D: 11  $^{15}\!/_{16}$  x W: 35  $^{3}\!/_{16}$  x H: 2  $^{15}\!/_{16}$ 

Basin Depth: 2 15/16"