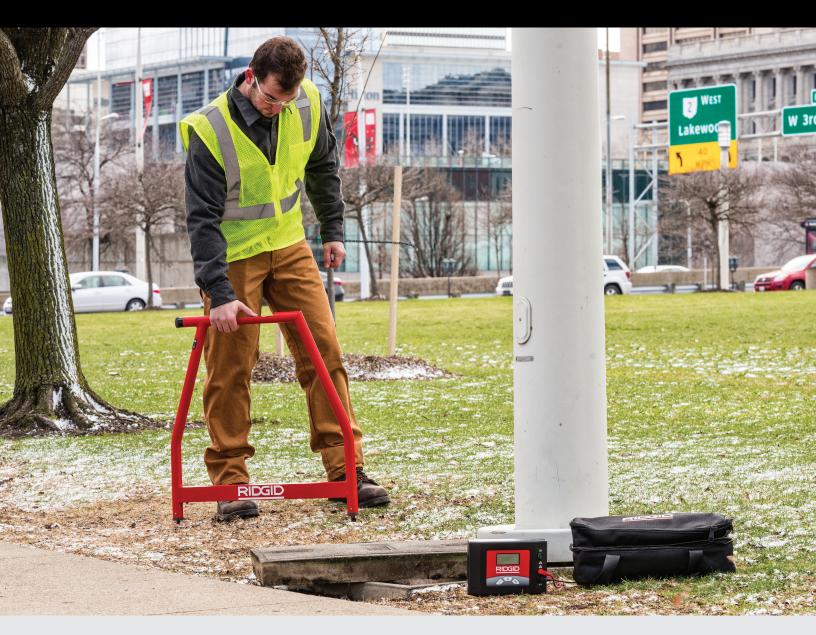

# RIDGID A-Frame Fault Locator

The RIDGID® A-Frame Fault Locator is a purpose built system to simplify the location of ground faults in direct buried insulated wire.

- Purpose-built directional fault finder
- · Locates insulation faults up to 2 megohms
- Reference readout to determine fault location
- Durable, lightweight powder-coated aluminum frame
- Weather proof membrane buttons
- Made in the U.S.A.

#### **Standard Equipment**

- FR-30 A-Frame Receiver
- FT-103 Transmitter
- Ground Stake
- Red and Black Test Leads
- Carry Cases
- Batteries
- Operator's Manual Pack