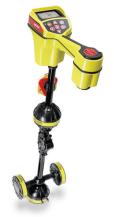

# RIDGID A-Frame Fault Locator

The RIDGID® A-Frame Fault Locator is a purpose built system to simplify the location of ground faults in direct buried insulated wire.

- Purpose-built directional fault finder
- · Locates insulation faults up to 2 megohms
- Reference readout to determine fault location
- Durable, lightweight powder-coated aluminum frame
- Weather proof membrane buttons
- Made in the U.S.A.

#### FR-30 A-Frame Receiver:

• Fault Finding Depth ....... Up to 20' (depending on conditions)

• Fault Finding Length ...... Up to 3 miles (depending on conditions)

Display ...... Black and White LCD

Power Supply......6 × AA Batteries