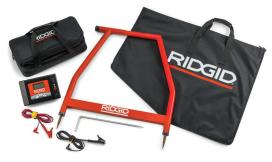

#### **Standard Equipment**

- FR-30 A-Frame Receiver
- FT-103 Transmitter
- Ground Stake
- Red and Black Test Leads
- Carry Cases
- Batteries
- Operator's Manual Pack

## **ORDER INFORMATION**

| CATALOG           | DESCRIPTION                                         | WEIGHT |      |
|-------------------|-----------------------------------------------------|--------|------|
| NO.               |                                                     | (lb.)  | (kg) |
| 56613             | A-Frame Fault Locator (FR-30) and Receiver (FT-103) | 5.2    | 2.3  |
| ACCESSORIES       |                                                     |        |      |
| 20973             | RIDGID SeekTech 4" Inductive Signal Clamp           | 2.0    | 0.9  |
| 22163             | RIDGID SeekTech SR-60 Line Locator                  | 5.1    | 2.3  |
| 44473             | RIDGID SR-24 Line Locator with Bluetooth® and GPS   | 4.0    | 1.8  |
| 21893             | RIDGID SeekTech SR-20 Line Locator                  | 4.0    | 1.8  |
| REPLACEMENT PARTS |                                                     |        |      |
| 57753             | Transmitter, FT-103 3-Watt                          | 2.2    | 1.0  |
| 57758             | A-Frame Receiver, FR-30 Fault Locator               | 3.0    | 1.3  |
| 57763             | Ground Stake, FT-103                                | 0.2    | .09  |
| 57768             | Red and Black Test Leads, FT-103                    | 0.2    | .09  |