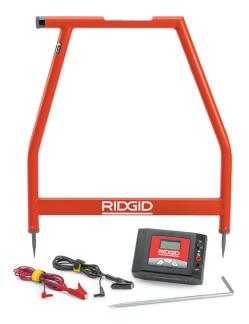

#### FR-30 A-Frame Receiver:

• Fault Finding Depth ....... Up to 20' (depending on conditions)

• Fault Finding Length ...... Up to 3 miles (depending on conditions)

Display ...... Black and White LCD

Power Supply......6 × AA Batteries

#### FT-103 Transmitter:

Operating Frequencies ..... Direct Fault Finding: 797 Hz - "dFF" displayed
 Path locating: 128 Hz, 1 kHz, 8 kHz, 33kHz, 93 kHz
 Direct Connect Connect 128 Hz, 1 kHz, 8 kHz, 33kHz, 93 kHz

#### **Standard Equipment**

- FR-30 A-Frame Receiver
- FT-103 Transmitter
- Ground Stake
- Red and Black Test Leads
- Carry Cases
- Batteries
- Operator's Manual Pack