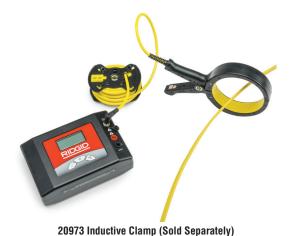

Inductive Clamp: 8 kHz, 33 kHz, 93 kHz Broadcast Inductive: 33 kHz, 93 kHz

• Load Range...... 5  $\Omega$  to 2M  $\Omega$ 

• Output Voltage ...... 5 Volts - 600 Volts

• Power Supply ...... 8 × C-Cell Batteries (Included)

## **ORDER INFORMATION**

| CATALOG           | DESCRIPTION                                         | WEIGHT |      |
|-------------------|-----------------------------------------------------|--------|------|
| NO.               |                                                     | (lb.)  | (kg) |
| 56613             | A-Frame Fault Locator (FR-30) and Receiver (FT-103) | 5.2    | 2.3  |
| ACCESSORIES       |                                                     |        |      |
| 20973             | RIDGID SeekTech 4" Inductive Signal Clamp           | 2.0    | 0.9  |
| 22163             | RIDGID SeekTech SR-60 Line Locator                  | 5.1    | 2.3  |
| 44473             | RIDGID SR-24 Line Locator with Bluetooth® and GPS   | 4.0    | 1.8  |
| 21893             | RIDGID SeekTech SR-20 Line Locator                  | 4.0    | 1.8  |
| REPLACEMENT PARTS |                                                     |        |      |
| 57753             | Transmitter, FT-103 3-Watt                          | 2.2    | 1.0  |
| 57758             | A-Frame Receiver, FR-30 Fault Locator               | 3.0    | 1.3  |
| 57763             | Ground Stake, FT-103                                | 0.2    | .09  |
| 57768             | Red and Black Test Leads, FT-103                    | 0.2    | .09  |