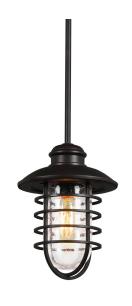

## Stevenson I-Light Indoor Mini Pendant Light

## **SPECIFICATIONS**

MOUNTING: Mini Pendant

SLOPED CEILING ADAPTABLE:

LAMPTYPE I: Maximum 60W

Medium Base Bulb

**BULB INCLUDED:** No WATTS PER BULB: 60W **TOTAL WATTAGE:** 60W **DIMMABLE:** Yes

MATERIAL CONSTRUCTION: Steel/Glass

ASSEMBLED DIMENSIONS: 61.13" H × 7.5" L × 7.5" D

WEIGHT: 2.31 lbs.

**BACKPLATE DIMENSIONS:** N/A

CANOPY/PLATE DIMENSIONS: 1.75" H × 4.5" W × 4.5" D **GLASS/SHADE DIMENSIONS:** 6.75" H × 3.5" W × 3.5" D

**GLASS/SHADE MATERIAL:** Glass GLASS/SHADE TYPE: Seedy GLASS/SHADE COLOR: Clear