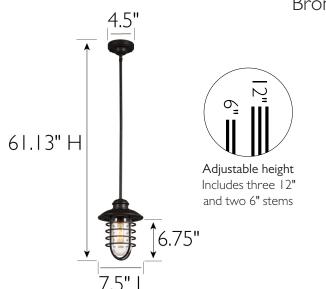

ASSEMBLED DIMENSIONS: 61.13" H × 7.5" L × 7.5" D

WEIGHT: 2.31 lbs.

**BACKPLATE DIMENSIONS:** N/A

CANOPY/PLATE DIMENSIONS: 1.75" H × 4.5" W × 4.5" D **GLASS/SHADE DIMENSIONS:** 6.75" H × 3.5" W × 3.5" D

**GLASS/SHADE MATERIAL:** Glass GLASS/SHADE TYPE: Seedy GLASS/SHADE COLOR: Clear