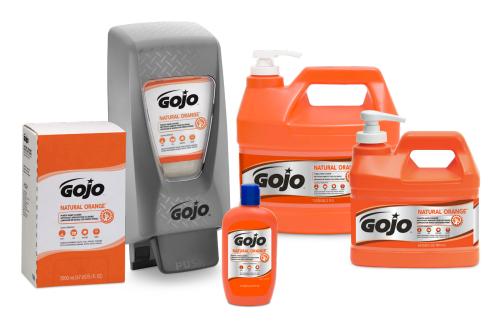

## GOJO®, America's #1 Brand of Heavy-Duty Hand Cleaner¹

| PRODUCT NAME                                  | SIZE                        | ORDER NO. | CASE PACK | DISPENSER |
|-----------------------------------------------|-----------------------------|-----------|-----------|-----------|
| GOJO® NATURAL* ORANGE™<br>Pumice Hand Cleaner | PRO™ TDX™ 5000 mL Refill    | 7556-02   | 2         | 7500-01   |
|                                               | PRO™ TDX™ 2000 mL Refill    | 7255-04   | 4         | 7200-01   |
|                                               | 1 Gallon Bottle             | 0955-02   | 2         |           |
|                                               | 1 Gallon Bottle             | 0955-04   | 4         | _         |
|                                               | 1/2 Gallon Bottle           | 0958-04   | 4         | _         |
|                                               | 14 oz Bottle                | 0957-12   | 12        | _         |
| GOJO® PRO™ TDX™ Dispensers                    | PRO™ TDX™ 5000 mL Dispenser | 7500-01   | 1         |           |
|                                               | PRO™ TDX™ 2000 mL Dispenser | 7200-01   | 1         |           |

## **GOJO PRO TDX Dispensing Systems**

- Engineered to withstand the toughest environments
- Modern design with diamond-plate effect
- Easy to identify product through large sight window
- Refills are SANITARY SEALED™ to help prevent germs from contaminating product
- \* Natural citrus ingredient 1. GOJO Industries, MR#012-021, March 2022

- Portion-control dispensing helps reduce waste
- One-hand push operation is easy to use
- Ideal for locker rooms, production, tool cribs/rooms, clean-up sinks, and maintenance areas
- Available in 2000 mL and 5000 mL sizes