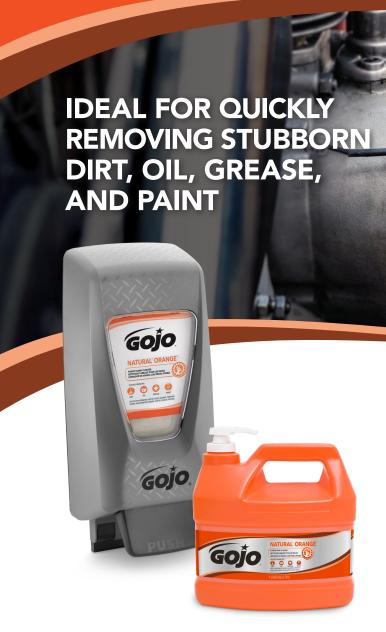

## GOJO® NATURAL\* ORANGE™ Pumice Hand Cleaner

GOJO NATURAL\* ORANGE Pumice Hand Cleaner cleans and conditions hardworking hands.

This quick-acting lotion formula with a fresh citrus scent and pumice scrubbing particles helps loosen stubborn dirt, oil, grease, and paint found in today's workplace.

## **QUICKLY REMOVES:**

TRIC

OIL

**GREASE** 

PAINT

Quick-acting lotion formula

- Contains pumice scrubbing particles
- Cleans without harsh solvents
- Natural citrus ingredient leaves pleasant scent

## **GOJO PRO TDX Dispensing Systems**

- Engineered to withstand the toughest environments
- Modern design with diamond-plate effect
- Easy to identify product through large sight window
- Refills are SANITARY SEALED™ to help prevent germs from contaminating product
- \* Natural citrus ingredient 1. GOJO Industries, MR#012-021, March 2022