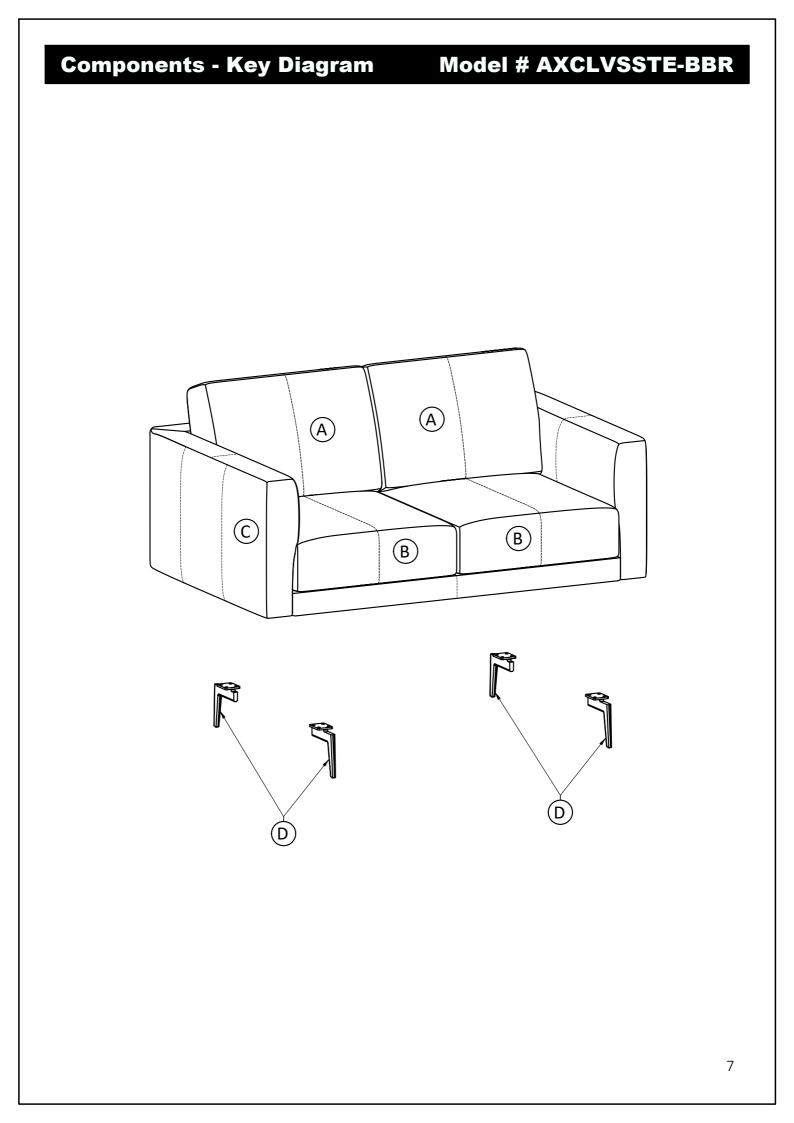

on, always keep plastic bags away from children and pets.

We recommend that you assemble this unit on a carpeted floor to avoid scratches. If using power tools, set the tool to low torque to avoid damage.

#### May require 2 people for ease of assembly.

## **Care & Maintenance**

Wipe regularly with a clean damp, soft cloth.

Do not place in direct sunlight as it may fade.

Do not apply heat to full-grain leather if it gets wet because it could lead to cracking.

Always let full-grain leather air dry at room temperature.

To prevent over-drying, apply leather conditioner every 3 to 6 months.

Professional cleaning advised for more persistent stains.

Do not use any cleaners with corrosive ingredients (lye, acids or ammonia).

### **Pre-Assembly Information**

## Model # AXCLVSSTE-BBR





## Assembly

## Model # AXCLVSSTE-BBR

### Step 1



1. Attach Legs (D) to Sofa Seat (C) using Bolts (1) and Washers (2) through guide holes. 2. Use Allen Key (3) to tighten Bolts. Do not over-tighten.

## Assembly

## Model # AXCLVSSTE-BBR