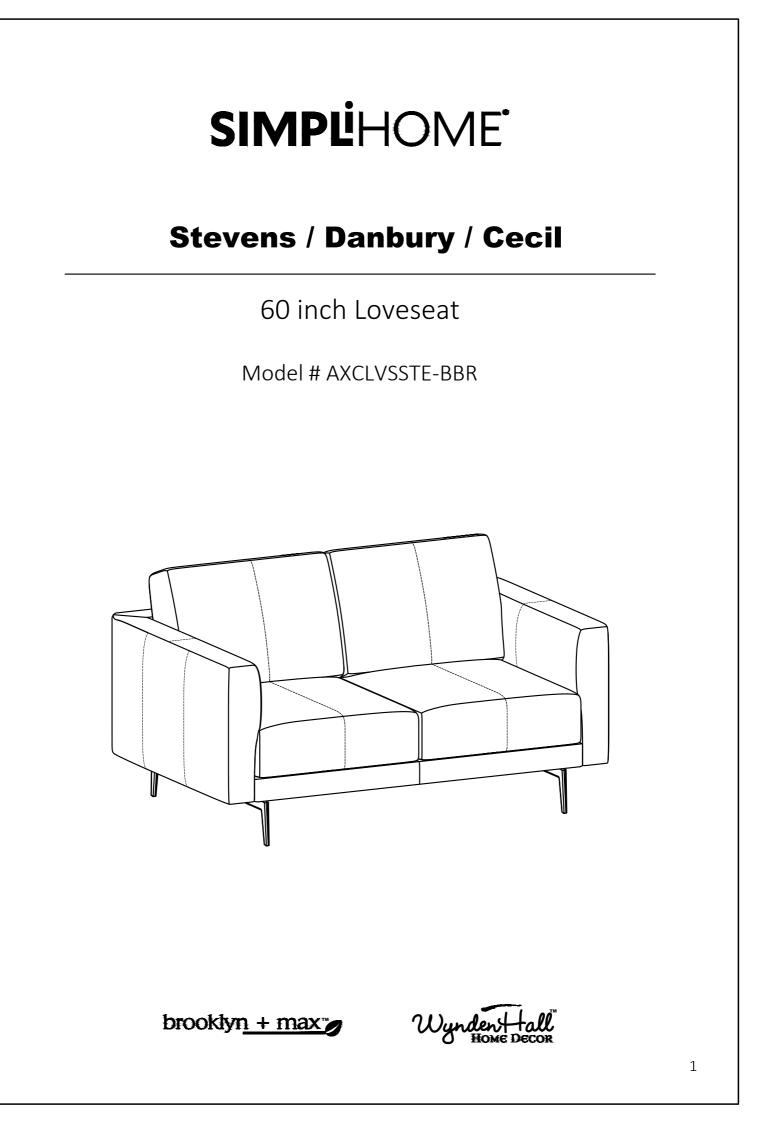

# SIMPL'HOME



## It's time to register your product warranty.

It's quick and easy. And you'll be happy you did.



- ✓ Activate your **1-year** warranty
- ✓ Automatic entry to win a \$500 gift certificate
- ✓ Earn instant rewards and save



simpli-home.com/product-registration

## SIMPL'HOME

## **Review your product and collect rewards!**

Thank you for your purchase! We hope you enjoy it. We'd love your feedback. Please share a review and get instant rewards!





simpli-home.com/product-review



## Share photos and get your cash back!



Send us images or share them on social and qualify for instant rewards. You may even receive store credit on your entire purchase!







simpli-home.com/share-images

## **SIMPL**HOME

## **For Fastest Customer Service:**



- 1. Open your phone