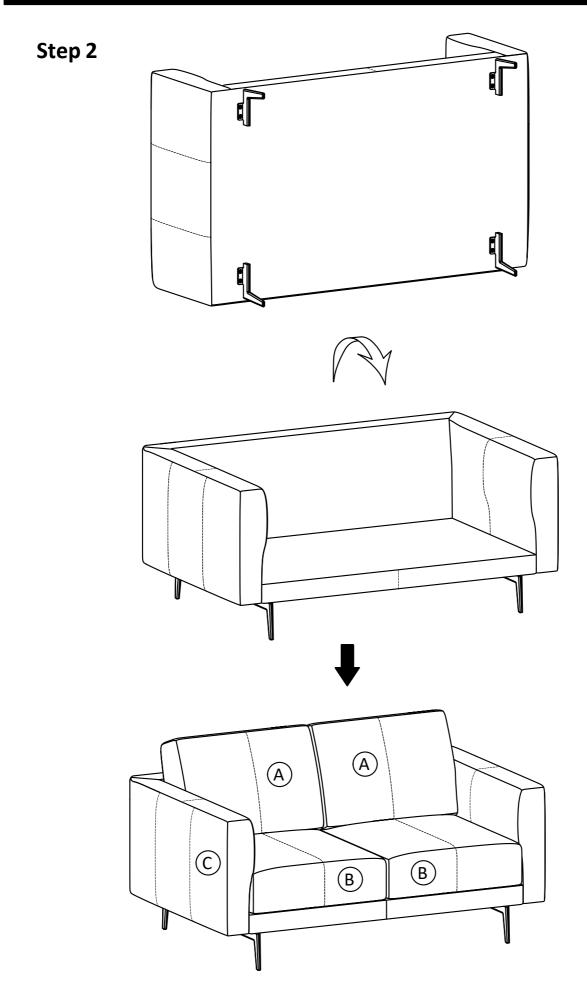

### Step 1

1. Attach Legs (D) to Sofa Seat (C) using Bolts (1) and Washers (2) through guide holes. 2. Use Allen Key (3) to tighten Bolts. Do not over-tighten.