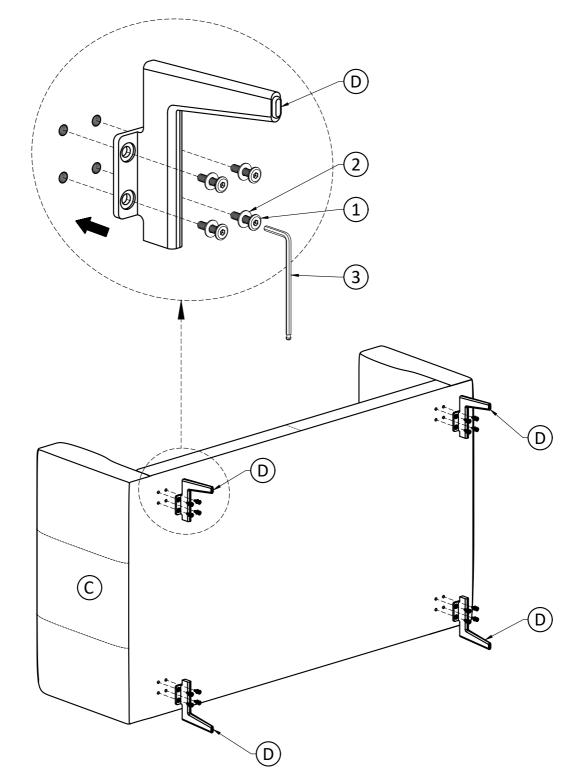

### Step 1

1. Attach Legs (D) to Sofa Seat (C) using Bolts (1) and Washers (2) through guide holes. 2. Use Allen Key (3) to tighten Bolts. Do not over-tighten.