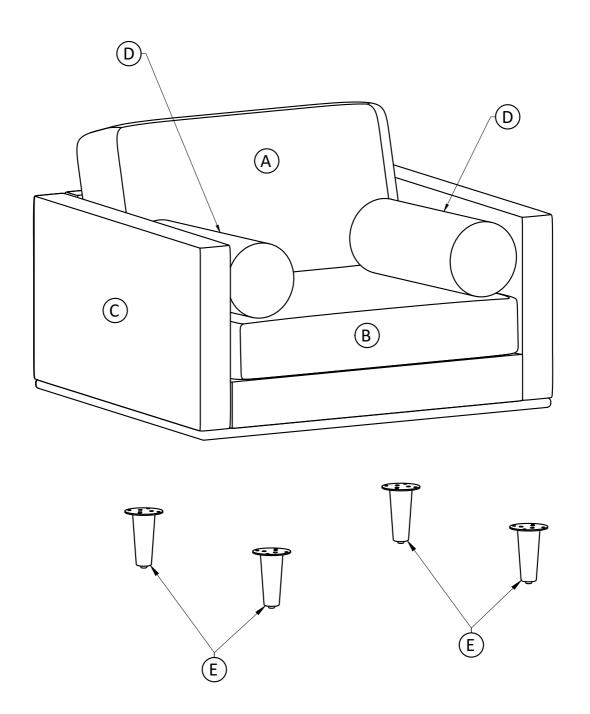

## **Model # AXCACHMOR-CAR Pre-Assembly Information Part Description** В **BACK CUSHION SEAT CUSHION CHAIR SEAT** QTY 1 QTY 1 QTY 1 D **BOLSTER PILLOW** LEG QTY 2 QTY 4 **Hardware Description** 2 ALLEN KEY BOLT LOCK WASHER M6 X 25 mm Ø10 / Ø6 X 2 mm **QTY 16** QTY 16 3 **WASHER ALLEN KEY** Ø16 / Ø6 X 1 mm QTY 1 **QTY 16**

## Components - Key Diagram