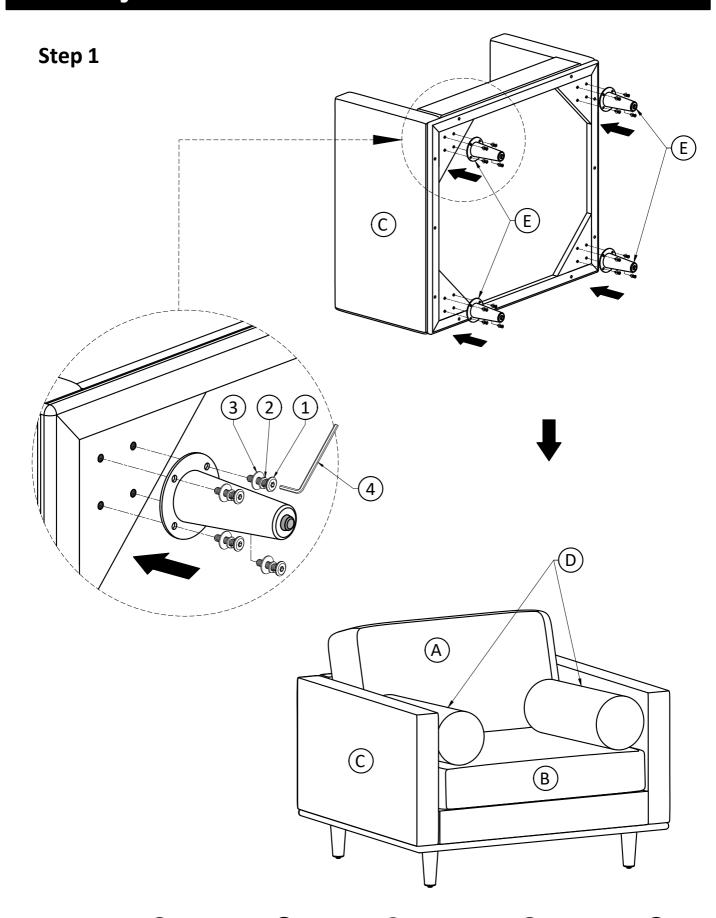

### **Assembly**

### Model # AXCACHMOR-CAR

- 1. Attach Legs (E) to Chair Seat (C) using Bolts (1), Lock Washers (2) and Washers (3) through guide holes.
- 2. Use Allen Key 4 to tighten Bolts. Do not over-tighten.