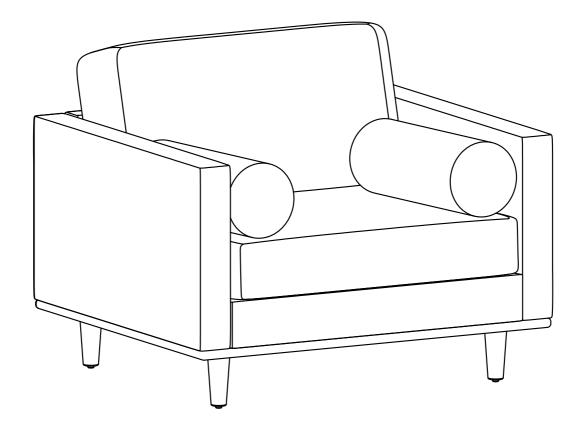

## **Model # AXCACHMOR-CAR Pre-Assembly Information Part Description** В **BACK CUSHION SEAT CUSHION CHAIR SEAT** QTY 1 QTY 1 QTY 1 D **BOLSTER PILLOW** LEG QTY 2 QTY 4 **Hardware Description** 2 ALLEN KEY BOLT LOCK WASHER M6 X 25 mm Ø10 / Ø6 X 2 mm **QTY 16** QTY 16 3 **WASHER ALLEN KEY** Ø16 / Ø6 X 1 mm QTY 1 **QTY 16**