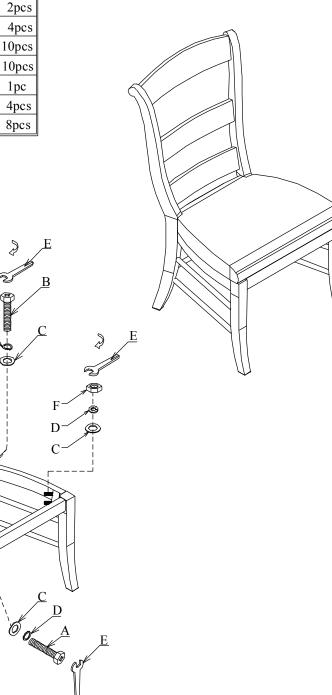

Thank you for purchasing this quality product. Be sure to unpack carefully looking for small parts which may have come loose during shipment.

Read all instruction and study the drawing carefully before starting the assembly process:

D

| HARDWARE PACK |                                                                                                                                                                                                                                                                                                                                                                                                                                                                                                                                                                                                                                                                                                                                                                                                                                                                                                                                                                                                                                                                                                                                                                                                                                                                                                                                                                                                                                                                                                                                                                                                                                                                                                                                                                                                                                                                                                                                                                                                                                                                                                                                |             |                                     |       |
|---------------|--------------------------------------------------------------------------------------------------------------------------------------------------------------------------------------------------------------------------------------------------------------------------------------------------------------------------------------------------------------------------------------------------------------------------------------------------------------------------------------------------------------------------------------------------------------------------------------------------------------------------------------------------------------------------------------------------------------------------------------------------------------------------------------------------------------------------------------------------------------------------------------------------------------------------------------------------------------------------------------------------------------------------------------------------------------------------------------------------------------------------------------------------------------------------------------------------------------------------------------------------------------------------------------------------------------------------------------------------------------------------------------------------------------------------------------------------------------------------------------------------------------------------------------------------------------------------------------------------------------------------------------------------------------------------------------------------------------------------------------------------------------------------------------------------------------------------------------------------------------------------------------------------------------------------------------------------------------------------------------------------------------------------------------------------------------------------------------------------------------------------------|-------------|-------------------------------------|-------|
| NO            | DRAWING                                                                                                                                                                                                                                                                                                                                                                                                                                                                                                                                                                                                                                                                                                                                                                                                                                                                                                                                                                                                                                                                                                                                                                                                                                                                                                                                                                                                                                                                                                                                                                                                                                                                                                                                                                                                                                                                                                                                                                                                                                                                                                                        | DESCRIPTION | SIZE                                | Q'TY  |
| Α             | Common Comm                                                                                                                                                                                                                                             | BOLT        | $\Phi 5/16" \times 1-3/4"$          | 2pcs  |
| В             | Care of the second seco | BOLT        | $\Phi 5/16" \times 3-1/4"$          | 4pcs  |
| С             | $\bigcirc$                                                                                                                                                                                                                                                                                                                                                                                                                                                                                                                                                                                                                                                                                                                                                                                                                                                                                                                                                                                                                                                                                                                                                                                                                                                                                                                                                                                                                                                                                                                                                                                                                                                                                                                                                                                                                                                                                                                                                                                                                                                                                                                     | FLAT WASHER | $\Phi$ 5/16" $\times$ 19 $\times$ 2 | 10pcs |
| D             | Ø                                                                                                                                                                                                                                                                                                                                                                                                                                                                                                                                                                                                                                                                                                                                                                                                                                                                                                                                                                                                                                                                                                                                                                                                                                                                                                                                                                                                                                                                                                                                                                                                                                                                                                                                                                                                                                                                                                                                                                                                                                                                                                                              | LOCK WASHER | $\Phi$ 5/16" $\times$ 12 $\times$ 3 | 10pcs |
| Е             | $\sum$                                                                                                                                                                                                                                                                                                                                                                                                                                                                                                                                                                                                                                                                                                                                                                                                                                                                                                                                                                                                                                                                                                                                                                                                                                                                                                                                                                                                                                                                                                                                                                                                                                                                                                                                                                                                                                                                                                                                                                                                                                                                                                                         | WRENCH      | 12mm                                | 1pc   |
| F             |                                                                                                                                                                                                                                                                                                                                                                                                                                                                                                                                                                                                                                                                                                                                                                                                                                                                                                                                                                                                                                                                                                                                                                                                                                                                                                                                                                                                                                                                                                                                                                                                                                                                                                                                                                                                                                                                                                                                                                                                                                                                                                                                | NUT         | $\Phi 5/16" \times 12$              | 4pcs  |
| G             | Samme.                                                                                                                                                                                                                                                                                                                                                                                                                                                                                                                                                                                                                                                                                                                                                                                                                                                                                                                                                                                                                                                                                                                                                                                                                                                                                                                                                                                                                                                                                                                                                                                                                                                                                                                                                                                                                                                                                                                                                                                                                                                                                                                         | SCREW       | #8×1-1/4"                           | 8pcs  |
|               |                                                                                                                                                                                                                                                                                                                                                                                                                                                                                                                                                                                                                                                                                                                                                                                                                                                                                                                                                                                                                                                                                                                                                                                                                                                                                                                                                                                                                                                                                                                                                                                                                                                                                                                                                                                                                                                                                                                                                                                                                                                                                                                                |             |                                     |       |