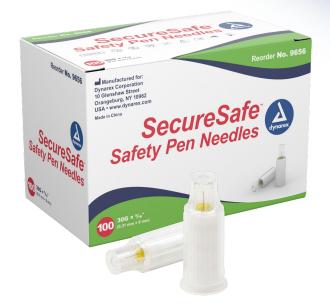

## **SECURESAFE™ NEEDLES**

## Safety Pen Needles

NovoPen® by Novo Nordisk

| Reorder No. | Product Name                  | Qty./Box | Bx./Cs |
|-------------|-------------------------------|----------|--------|
| 9656        | SecureSafe™ Safety Pen Needle | 100      | 12     |