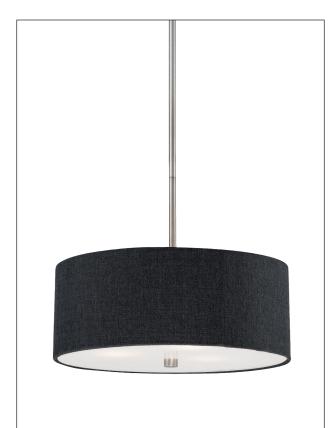

### 3133 - THREE LIGHT PENDANT

- $\cdot$  Three section stem included: 18  $^{\prime\prime}$  , 12  $^{\prime\prime}$  , and 6  $^{\prime\prime}.$
- Length of wire will allow for (2) additional 12 " rods.

3133 BPW

3133 RBZ

## Dimensions

| Width       | 15″   |
|-------------|-------|
| Height      | 48″   |
| Wire Length | 60"   |
| Weight      | 8 lbs |

# **Finish & Material**

| Finish | BPW - Brushed Pewter |
|--------|----------------------|
|        | RBZ - Rubbed Bronze  |

Material

Metal

#### Etched White Diffuser Beige Linen Charcoal Linen