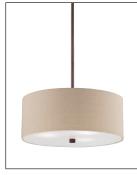

### 3133 - THREE LIGHT PENDANT

- $\cdot$  Three section stem included: 18  $^{\prime\prime}$  , 12  $^{\prime\prime}$  , and 6  $^{\prime\prime}.$
- Length of wire will allow for (2) additional 12 " rods.

3133 BPW

3133 RBZ

## Dimensions

| Width       | 15″   |
|-------------|-------|
| Height      | 48″   |
| Wire Length | 60"   |
| Weight      | 8 lbs |

# **Finish & Material**

| Finish | BPW - Brushed Pewter |
|--------|----------------------|
|        | RBZ - Rubbed Bronze  |

Material

Metal

#### Etched White Diffuser Beige Linen Charcoal Linen