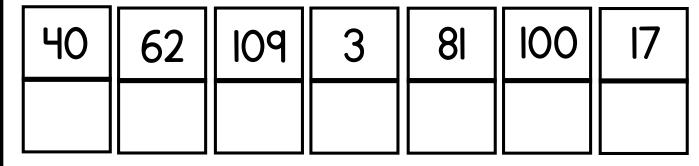

$$91 + 10 = 101$$
 $29 + 10 = 39$ 
 $73 + 10 = 83$ 
 $112 - 10 = 102$ 
 $84 - 10 = 74$ 
 $56 - 10 = 46$ 

| 40 | 62 | 109 | 3  | 81 | 100 | 17 |
|----|----|-----|----|----|-----|----|
| 50 | 72 | 119 | 13 | 91 | 110 | 27 |