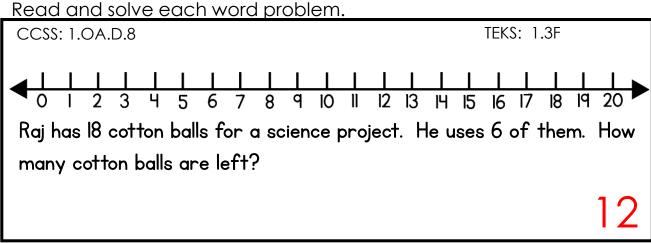

Add or subtract? Write a + or a – in the box.

$$16 = 18$$

Draw, write a number sentence, and solve.

I have 3 pieces of candy in my pocket. My friend has some pieces of candy too. Together we have II pieces of candy. How many pieces of candy does my friend have?