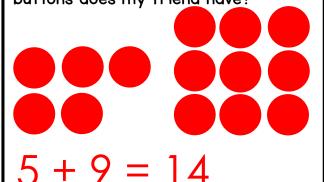

I have 5 buttons in my pocket. My friend has some buttons. Together we have 14 buttons. How many buttons does my friend have?

Make a ten or make a double and solve. Show your work.

double make a ten

double make a ten

Draw, write a number sentence, and solve.

I have 5 buttons in my pocket. My friend has some buttons. Together we have 14 buttons. How many buttons does my friend have?

Make a ten or make a double and solve. Show your work.