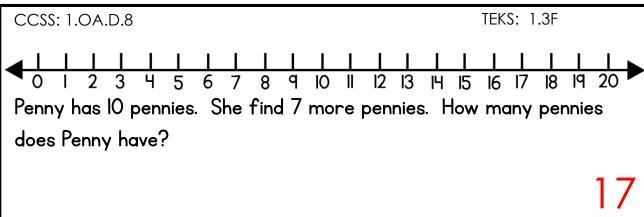

I have 5 buttons in my pocket. My friend has some buttons. Together we have 14 buttons. How many buttons does my friend have?

Make a ten or make a double and solve. Show your work.

double make a ten

double make a ten