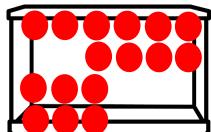

Add or subtract? Write a + or a – in the box.

$$16 = 18$$

Draw, write a number sentence, and solve.

I have 3 pieces of candy in my pocket. My friend has some pieces of candy too. Together we have II pieces of candy. How many pieces of candy does my friend have?

Add or subtract? Write a + or a in the box.

$$2 + 16 = 18$$

CCSS: 1.OA.A.1, 1.OA.C.5, 1.OA.C.6,

TEKS: 1.3 B,D,E 1.5 D,E,F,G

Draw, write a number sentence, and solve.

I have 3 pieces of candy in my pocket. My friend has some pieces of candy too. Together we have II pieces of candy. How many pieces of candy does my friend have?

$$3 + 8 = 11$$

Make a ten or make a double and solve. Show your work.

CCSS: 1.OA.A.2

TEKS: 1.3 B,D,E 1.5 D.E.G

double)

make a ten

CCSS: 1.OA.A.2

TEKS: 1.3 B,D,E 1.5 D,E,G