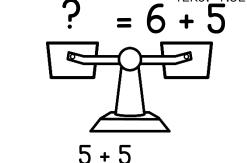

$$3 + 5 = 8$$

A + 3 = 7

B 5 + 3 = 8

C = 6 + 2 = 8

Which equation will balance the scale?

A 5 + 2

B 3 + 5

 $C \qquad 2+6$ 

$$3 + 5 = 8$$

$$4 + 3 = 7$$

$$5 + 3 = 8$$

$$6 + 2 = 8$$

Which equation will balance the scale?

$$5 + 2$$

$$3 + 5$$

$$\mathsf{C}$$

$$2 + 6$$

Draw and solve. CCSS: 1.OA.C.6
TEKS: 1.5 D
Dad has 10 fish in the tank. He gets
6 more fish. How many are in the

tank now?

Α

16

 $\overline{\phantom{a}}$ 

17

Find the sum. CCSS: 1.OA.B.3, 1.OA.C.6
TEKS:1.5D