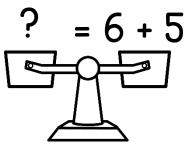

$$9 + 8 = 15$$

15 + 8 = 23Α

15 - 9 = 8В

8 + 8 = 16C

Which equation will balance the scale?

5 + 5Α

4 + 7

 $\parallel + 2$ 

Draw and solve.

Uncle Jerry has 8 cookies in the oven.

He adds in 4 more cookies. How

many are in the oven now?

15 Α

12

Find the sum.

In my garden I have 6 flowers. Two more bloom overnight. Then I plant 5 more flowers. How many flowers do I have altogether?

## PRE-ASSESSMENT UNIT 8: MIXED REVIEW ADDITION & SUB

Circle the correct answer.

Which number sentence belongs in the same fact family as the number sentence?

CCSS: 1.OA.B.3 TFKS: 1.3D

$$9 + 8 = 15$$

A 15 + 8 = 23

B 15 - 9 = 8

C = 8 + 8 = 16

Which equation will balance the scale?

CCSS: 1.OA.B.3

TEKS: 1.5E

B 4+7

Α

C | | + 2