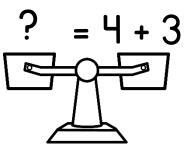

$$9 + 8 = 15$$

15 + 8 = 23Α

15 - 9 = 8В

8 + 8 = 16C

Which equation will balance the scale?

5 + 5Α

4 + 7

 $\parallel + 2$ 

B 15 - 9 = 8

C = 8 + 8 = 16

Which equation will balance the scale?

CCSS: 1.OA.B.3

TEKS: 1.5E

B 4+7

Α

C | | + 2