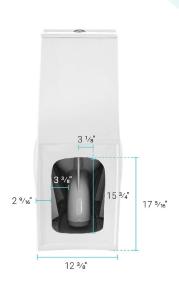

## **Plaisir**

# One-Piece Toilet

SM-1T660



#### **Included Parts:**

- Soft-Close Seat: SM-SCS60

- Tank Lid: SM-TTL88- Fill Valve: SM-TPT174- Flush Valve: SM-TPT175

- Dual-Flush Push Button: SM-TPT176

- Wax Ring Kit: SM-TPT177 - Floor Anchor Kit: SM-TPT29



#### Features:

- One-piece, seamless, easy-to-clean design
- Glazed skirted trapway
- Elongated bowl
- 16.5" bowl height
- Durable ceramic
- Dual, gravity flush 1.1/1.6 GPF
- Soft-close seat

#### Installation:

- Floor mount
- Standard 12" rough-in

#### Colors & Finishes:

☐ White: SM-1T660

### Specifications:

- N.W: 110 lb.

- L: 26 <sup>15</sup>/<sub>16</sub>" x W: 16 <sup>1</sup>/<sub>8</sub>" x H: 34 <sup>13</sup>/<sub>16</sub>"