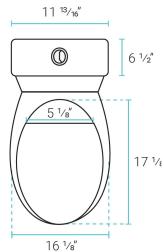

#### Features:

- One-piece, seamless, easy-to-clean design
- Glazed skirted trapway
- Elongated bowl
- 16.5" bowl height
- Durable ceramic
- Dual, gravity flush 1.1/1.6 GPF
- Soft-close seat