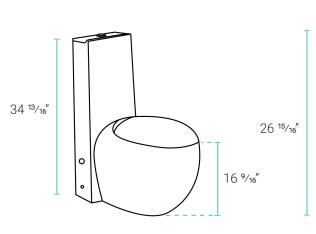

### Specifications:

- N.W: 110 lb.

- L: 26 <sup>15</sup>/<sub>16</sub>" x W: 16 <sup>1</sup>/<sub>8</sub>" x H: 34 <sup>13</sup>/<sub>16</sub>"