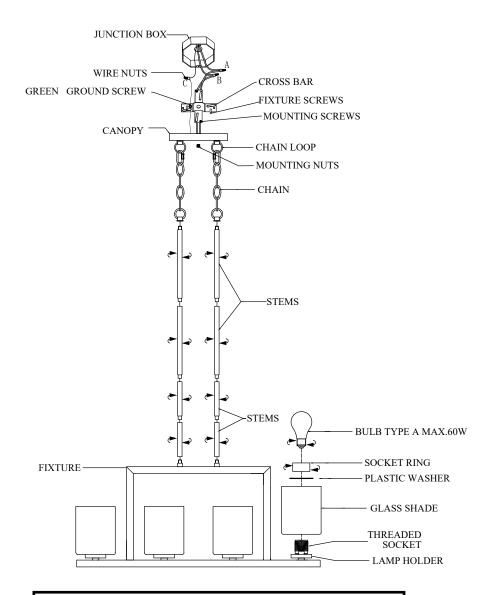

#### **ASSEMBLY AND INSTALLATION**

#### Turn off the power at fuse or circuit breaker.

- 1. Gently take all parts out of the package, lay them on a smooth surface, unscrew the MOUNTING NUTS and the FIXTURE SCREWS. Attach the CROSS BAR to the JUNCTION BOX using (2) MOUNTING SCREWS.
- 2. Use a mix of the two (2)12" STEMS and two (2)6" STEMS for the desired height. Pull the fixture wire through each STEM. Screw the STEM pieces together and to the FIXTURE.
- 3. Screw the CHAIN to the STEM pieces. Weave the excess fixture wire through the CHAIN, the CHAIN LOOP and the CANOPY.
- 4. Make wire connections with WIRE NUTS:
  - A Connect the black Fixture wire to the black supply wire.
  - B Connect the white Fixture wire to the white supply wire.
- C Attach the fixture ground wire to the CROSS BAR with the GREEN GROUND SCREW. Then connect it to the supply ground wire with a WIRE NUT. Carefully tuck wires back into the JUNCTION BOX.
- 5. Attach the CANOPY to the CROSS BAR through screw holes, and secure it with MOUNTING NUTS.
- 6. Attach the GLASS SHADES to the LAMP HOLDERS and secure it with PLASTIC WASHERS and SOCKET RINGS.
- 7. Install BULBS(not included). See relamping label at socket area or packaging for maximum allowed wattage.