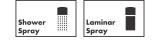

# **Spray Types**

### Features

- Projection: 234 mm
- Swivel range 110° / 150°
- Laminar spray, Needle spray
- Toggle spray diverter
- Select button Provides convenient start/stop of the water flow at the sprayhead
- MagFit magnetic sprayhead docking
- Deck mounted
- Flow: 1.75 GPM (6.6 L/Min)
- Ceramic cartridge
- ¾" hoses
- Integrated double backflow prevention
- SBox for smooth, protected hose guidance in the cabinet
- Extension length Up to 30" (50cm)