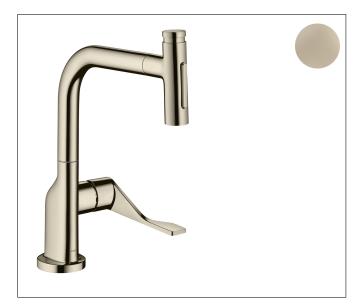

BrandAXORArt. Name**AXOR Citterio** Kitchen Faucet Select 2-Spray Pull-Out with sBox, 1.75 GPMArt. Nr.39862831Surfacepolished nickelPos.1

### Features

- Projection: 234 mm
- Swivel range 110° / 150°
- Laminar spray, Needle spray
- Toggle spray diverter
- Select button Provides convenient start/stop of the water flow at the sprayhead
- MagFit magnetic sprayhead docking
- Deck mounted
- Flow: 1.75 GPM (6.6 L/Min)
- Ceramic cartridge
- ¾" hoses
- Integrated double backflow prevention
- SBox for smooth, protected hose guidance in the cabinet
- Extension length Up to 30" (50cm)