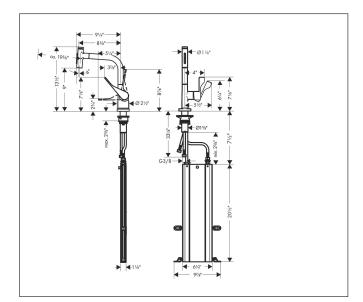

### Drawing

### Features

- Projection: 234 mm
- Swivel range 110° / 150°
- Laminar spray, Needle spray
- Toggle spray diverter
- Select button Provides convenient start/stop of the water flow at the sprayhead
- MagFit magnetic sprayhead docking
- Deck mounted
- Flow: 1.75 GPM (6.6 L/Min)
- Ceramic cartridge
- ¾" hoses
- Integrated double backflow prevention
- SBox for smooth, protected hose guidance in the cabinet
- Extension length Up to 30" (50cm)