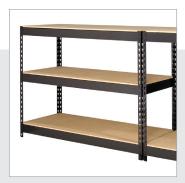

### **FEATURES**

- 4-shelf and 5-shelf units, 60", 72", and 84" heights
- Total capacity 3,800 lbs. of evenly distributed weight
- · Riveted steel construction
- Simple assembly, boltless design
- Assembles vertically or horizontally
- · Riveted shelf attachments
- · Assembles with rubber mallet
- Black powder coat finish
- Durable steel construction with non-porous surface is easy to clean and disinfect

## **DIMENSIONS**

- 4-Shelf Riveted Unit 60"H x 30"W x 16"D
- 5-Shelf Riveted Unit 60"H x 36"W x 16"D
- 5-Shelf Riveted Unit 72"H x 36"W x 18"D
- 5-Shelf Riveted Unit -72"H x 48"W x 18"D
- 5-Shelf Riveted Unit 72"H x 48"W x 24"D
- 5-Shelf Riveted Unit 84"H x 48"W x 24"D