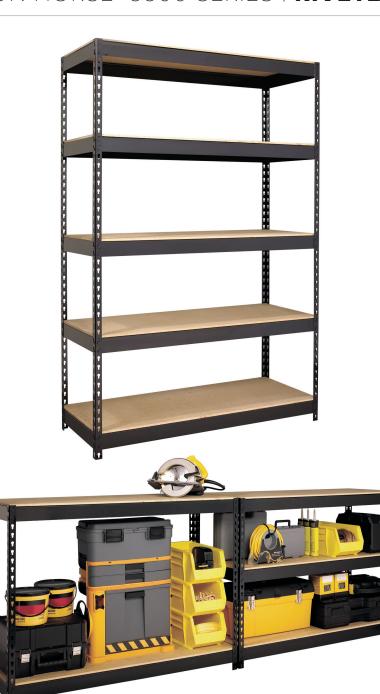

### **FEATURES**

- 4-shelf and 5-shelf units, 60", 72", and 84" heights
- Total capacity 3,800 lbs. of evenly distributed weight
- · Riveted steel construction
- Simple assembly, boltless design
- Assembles vertically or horizontally
- · Riveted shelf attachments
- · Assembles with rubber mallet
- Black powder coat finish
- Durable steel construction with non-porous surface is easy to clean and disinfect

## **DIMENSIONS**

- 4-Shelf Riveted Unit 60"H x 30"W x 16"D
- 5-Shelf Riveted Unit 60"H x 36"W x 16"D
- 5-Shelf Riveted Unit 72"H x 36"W x 18"D
- 5-Shelf Riveted Unit -72"H x 48"W x 18"D
- 5-Shelf Riveted Unit 72"H x 48"W x 24"D
- 5-Shelf Riveted Unit 84"H x 48"W x 24"D