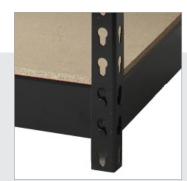

### **FEATURES**

- 4-shelf and 5-shelf units, 60", 72", and 84" heights
- Total capacity 3,800 lbs. of evenly distributed weight
- · Riveted steel construction
- Simple assembly, boltless design
- Assembles vertically or horizontally
- · Riveted shelf attachments
- · Assembles with rubber mallet
- Black powder coat finish
- Durable steel construction with non-porous surface is easy to clean and disinfect