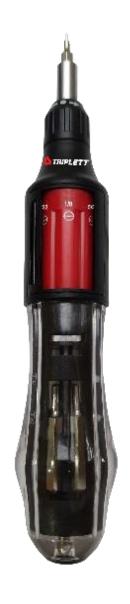

## TMAL-002 Mini Autoloading Ratcheting Screwdriver

Instantly change to the exact bit you need by pulling back on the handle, rotating the pre-labeled barrel to the exact bit, then pushing the handle back up

## Features:

- · Autoloading screwdriver preloaded with 6 commonly used bits
- · Magnetic bits store in handle
- · Gearless ratchet driver with Forward, Reverse and Lock
- · Comfortable, rugged design
- Includes 10 magnetic bits: Slotted 3/32, 1/8, 5/32; Phillips: 000, 00, 0; Torx: T5, T6, T8, T10