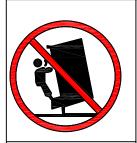

#### WARNING

Children have died from furniture tipover. To reduce the risk of furniture tipover:

.ALWAYS install tipover restraint provided.

.NEVER put a TV on this product. .NEVER allow children to stand, climb or hange on drawers, doors, or shelves.

.NEVER open more than one drawer at a time.

.Place heaviest items in the lowest drawers.

This is a permanent label.

Do not remove!

www.boltonfurniture.com

01/01/2022

9 of 9

ANWI03 2 Over 3 5 Drawer Chest