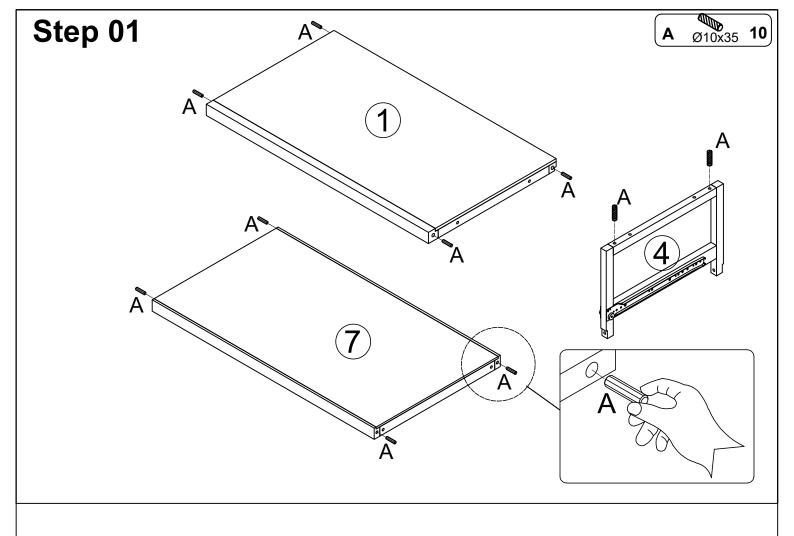

# **ASSEMBLY INSTRUCTION**

### 2 Over 3 5 Drawer Chest



#### **REPLACEMENT PARTS**

Please do not contact the company purchased from as we can help you faster. Order replacement parts and hardware at " www.boltonfurniture.com "



- . Use of power tool to assemble this product will invalidate any claim and damage this product making it unsafe !!!
- . Please assemble on a clean soft surface to avoid damage.



#### **Tools Required**





### www.boltonfurniture.com

01/01/2022



Identifying the hardware-Identify the hardware using the illustrations below



www.boltonfurniture.com

01/01/2022

2 of 9 ANWI03 2 Over 3 5 Drawer Chest





01/01/2022

3 of 9

ANWI03 2 Over 3 5 Drawer Chest













6 of 9

ANWI03 2 Over 3 5 Drawer Chest

01/01/2022





01/01/2022

7 of 9 ANWI03 2 Over 3 5 Drawer Chest

## Step 11

#### WARNING



Children have died from furniture tipover. To reduce the risk of furniture tipover:

.ALWAYS install tipover restraint provided.

.NEVER put a TV on this product. .NEVER allow children to stand, climb or hange on drawers, doors, or shelves.

.NEVER open more than one drawer at a time.

.Place heaviest items in the lowest drawers.

This is a permanent label.

Do not remove!



www.boltonfurniture.com







01/01/2022

9 of 9

ANWI03 2 Over 3 5 Drawer Chest