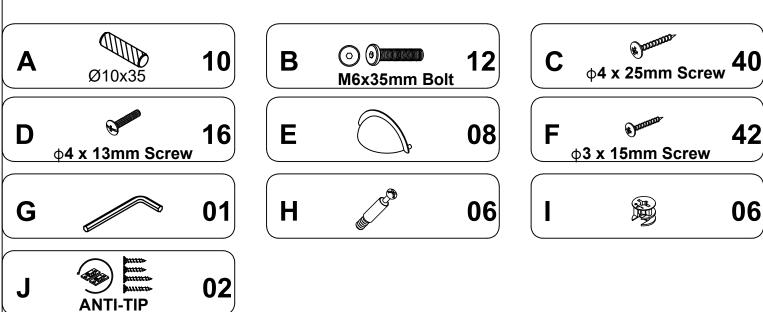

### www.boltonfurniture.com

01/01/2022

Identifying the hardware-Identify the hardware using the illustrations below

www.boltonfurniture.com

01/01/2022

2 of 9 ANWI03 2 Over 3 5 Drawer Chest

01/01/2022

3 of 9