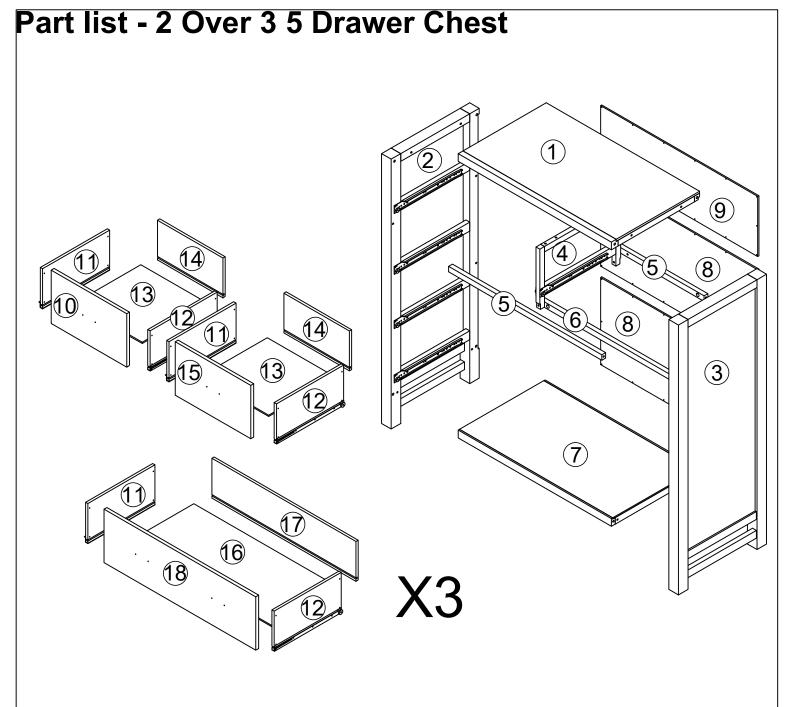

# **ASSEMBLY INSTRUCTION**

### 2 Over 3 5 Drawer Chest



#### **REPLACEMENT PARTS**

Please do not contact the company purchased from as we can help you faster. Order replacement parts and hardware at " www.boltonfurniture.com "



- . Use of power tool to assemble this product will invalidate any claim and damage this product making it unsafe !!!
- . Please assemble on a clean soft surface to avoid damage.



#### **Tools Required**





### www.boltonfurniture.com

01/01/2022



Identifying the hardware-Identify the hardware using the illustrations below



www.boltonfurniture.com

01/01/2022

2 of 9 ANWI03 2 Over 3 5 Drawer Chest





01/01/2022

3 of 9

ANWI03 2 Over 3 5 Drawer Chest













6 of 9

ANWI03 2 Over 3 5 Drawer Chest

01/01/2022





01/01/2022

7 of 9 ANWI03 2 Over 3 5 Drawer Chest

## Step 11

#### WARNING



Children have died from furniture tipover. To reduce the risk of furniture tipover:

.ALWAYS install tipover restraint provided.

.NEVER put a TV on this product. .NEVER allow children to stand, climb or hange on drawers, doors, or shelves.

.NEVER open more than one drawer at a time.

.Place heaviest items in the lowest drawers.

This is a permanent label.

Do not remove!



www.boltonfurniture.com







01/01/2022

9 of 9

ANWI03 2