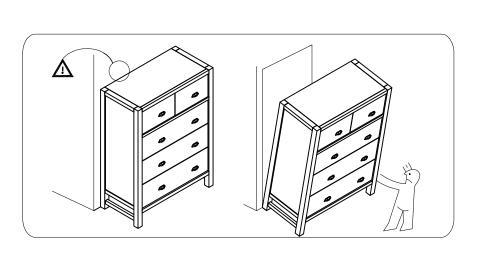

#### WARNING

Children have died from furniture tipover. To reduce the risk of furniture tipover:

.ALWAYS install tipover restraint provided.

.NEVER put a TV on this product. .NEVER allow children to stand, climb or hange on drawers, doors, or shelves.

.NEVER open more than one drawer at a time.

.Place heaviest items in the lowest drawers.

This is a permanent label.

Do not remove!

www.boltonfurniture.com

01/01/2022

9 of 9

ANWI03 2 Over 3 5 Drawer Chest