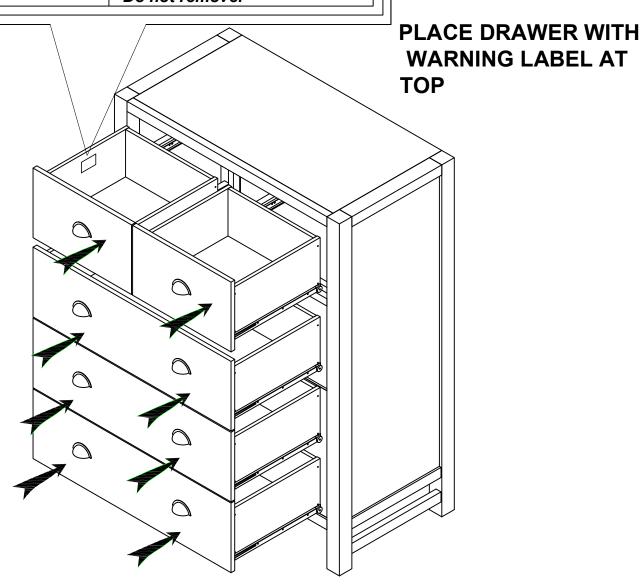

#### WARNING

Children have died from furniture tipover. To reduce the risk of furniture tipover:

.ALWAYS install tipover restraint provided.

.NEVER put a TV on this product. .NEVER allow children to stand, climb or hange on drawers, doors, or shelves.

.NEVER open more than one drawer at a time.

.Place heaviest items in the lowest drawers.

This is a permanent label.

Do not remove!

www.boltonfurniture.com

01/01/2022

9 of 9

ANWI03 2 Over 3 5 Drawer Chest