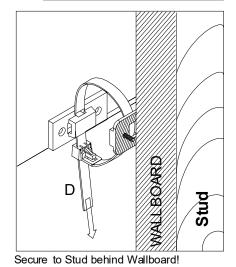

## Step 11

#### WARNING

Children have died from furniture tipover. To reduce the risk of furniture tipover:

.ALWAYS install tipover restraint provided.

.NEVER put a TV on this product. .NEVER allow children to stand, climb or hange on drawers, doors, or shelves.