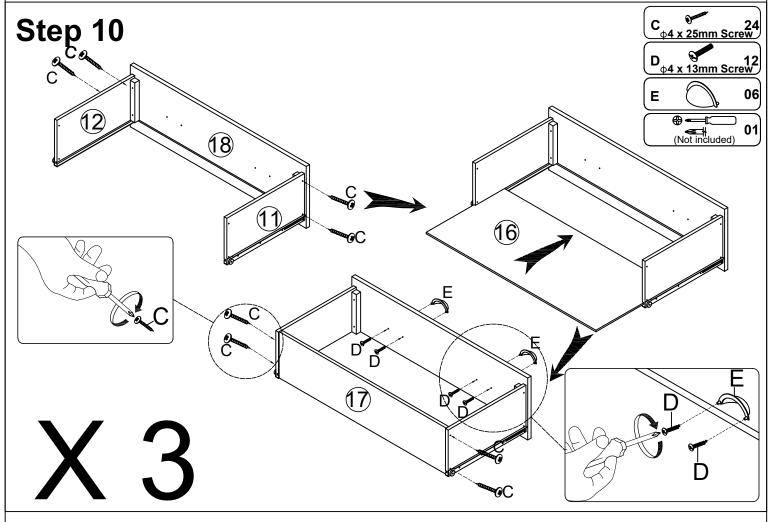

# **ASSEMBLY INSTRUCTION**

### 2 Over 3 5 Drawer Chest



#### **REPLACEMENT PARTS**

Please do not contact the company purchased from as we can help you faster. Order replacement parts and hardware at " www.boltonfurniture.com "



- . Use of power tool to assemble this product will invalidate any claim and damage this product making it unsafe !!!
- . Please assemble on a clean soft surface to avoid damage.



#### **Tools Required**





### www.boltonfurniture.com

01/01/2022



Identifying the hardware-Identify the hardware using the illustrations below



www.boltonfurniture.com

01/01/2022

2 of 9 ANWI03 2 Over 3 5 Drawer Chest





01/01/2022

3 of 9

ANWI03 2 Over 3 5 Drawer Chest













6 of 9

ANWI03 2 Over 3 5 Drawer Chest

01/01/2022





01/01/2022

7 of 9 ANWI03 2 Over 3 5 Drawer Chest

## Step 11

#### WARNING



Children have died from furniture tipover. To reduce the risk of furniture tipover:

.ALWAYS install tipover restraint provided.

.NEVER put a TV on this product. .NEVER allow children to stand, climb or hange on drawers, doors, or shelves.

.NEVER open more than one drawer at a time.

.Place heaviest items in the lowest drawers.

This is a permanent label.

Do not remove!



www.boltonfurniture.com







01/01/2022

9 of 9

ANWI03 2 Over 3 5 Drawer Chest