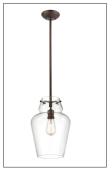

#### **3701** - ONE LIGHT MINI-PENDANT

- Three section stem included: 18", 12", and 6".
- · Oversized 1/2 "OD Size Stems and rods.
- · Length of wire will allow for (2) additional 12 " rods.

3701 RBZ

3701 SN

#### Finish & Material

Finishes **HBZ** - Heirloom Bronze

RBZ - Rubbed Bronze SN - Satin Nickel

Material Metal