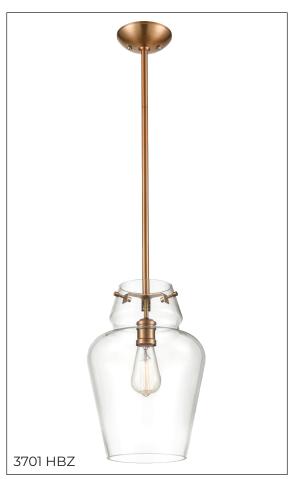

#### **3701** - ONE LIGHT MINI-PENDANT

- Three section stem included: 18", 12", and 6".
- · Oversized 1/2 "OD Size Stems and rods.
- · Length of wire will allow for (2) additional 12 " rods.

3701 RBZ

3701 SN

#### Finish & Material

Finishes **HBZ** - Heirloom Bronze

RBZ - Rubbed Bronze SN - Satin Nickel

Material Metal

# **Item Number**

SKU'S 3701 HBZ

3701 RBZ 3701 SN