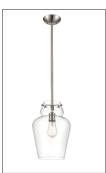

#### **3701** - ONE LIGHT MINI-PENDANT

- Three section stem included: 18", 12", and 6".
- · Oversized 1/2 "OD Size Stems and rods.
- · Length of wire will allow for (2) additional 12 " rods.

3701 RBZ

3701 SN

#### Finish & Material

Finishes **HBZ** - Heirloom Bronze

RBZ - Rubbed Bronze SN - Satin Nickel

Material Metal