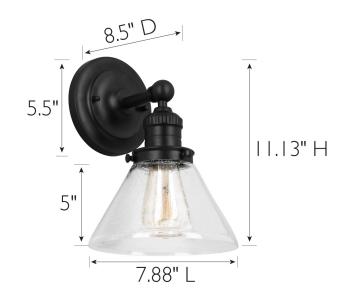

ASSEMBLED DIMENSIONS: 11.13" H × 7.88" L × 8.5" D

WEIGHT: 2.22 lbs.

**BACKPLATE DIMENSIONS:** 5.5" H × 5.5" W × 1.63" D

CANOPY/PLATE DIMENSIONS: N/A

**GLASS/SHADE DIMENSIONS:** 5" H × 7.87" L × 7.87" D

**GLASS/SHADE MATERIAL:** Glass GLASS/SHADE TYPE: Seedy GLASS/SHADE COLOR: Clear