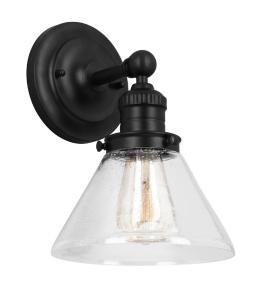

## Augustin I-Light Wall Light Matte Black Finish

## **SPECIFICATIONS**

MOUNTING: Wall Mount

SLOPED CEILING ADAPTABLE:

LAMPTYPE I: Maximum 60W

Medium Base Bulb

**BULB INCLUDED:** No WATTS PER BULB: 60W **TOTAL WATTAGE:** 60W DIMMABLE: Yes

MATERIAL CONSTRUCTION: Steel/Glass

ASSEMBLED DIMENSIONS: 11.13" H × 7.88" L × 8.5" D

WEIGHT: 2.22 lbs.

**BACKPLATE DIMENSIONS:** 5.5" H × 5.5" W × 1.63" D

CANOPY/PLATE DIMENSIONS: N/A

**GLASS/SHADE DIMENSIONS:** 5" H × 7.87" L × 7.87" D

**GLASS/SHADE MATERIAL:** Glass GLASS/SHADE TYPE: Seedy GLASS/SHADE COLOR: Clear