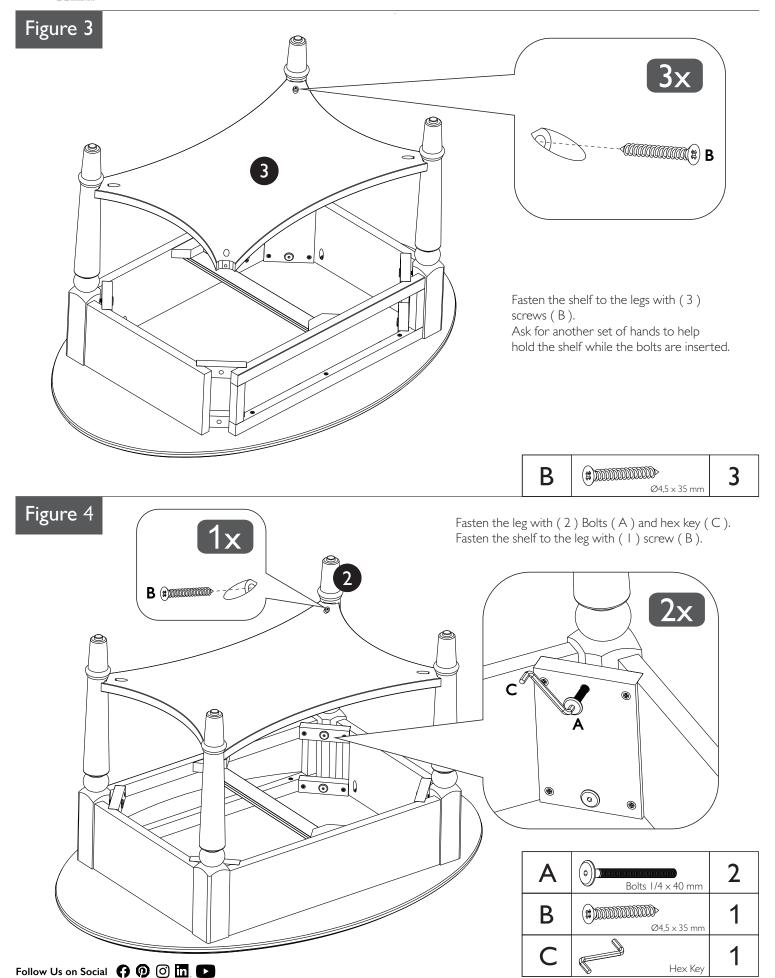

## HARDWARE INCLUDED

Please confirm all hardware are available before starting assembly.

| Ref. |                                        | Qty. |
|------|----------------------------------------|------|
| Α    | Bolts 1/4 × 40 mm                      | 8    |
| В    | (#)))))))))))))))))))))))))))))))))))) | 4    |
| С    | Hex Key                                | 1    |