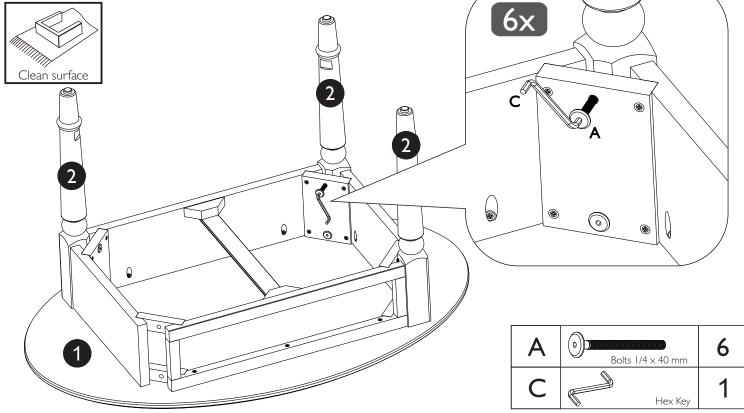

## HARDWARE INCLUDED

Please confirm all hardware are available before starting assembly.

| Ref. |                                        | Qty. |
|------|----------------------------------------|------|
| Α    | Bolts 1/4 × 40 mm                      | 8    |
| В    | (#)))))))))))))))))))))))))))))))))))) | 4    |
| С    | Hex Key                                | 1    |