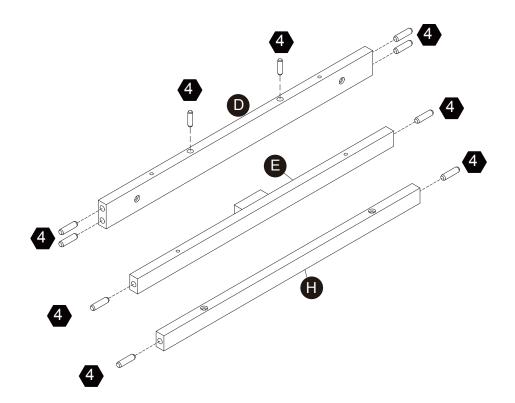

Small parts and sharp edges may be present prior to assembly.

| Hardware |                                         |                                                                                                                                                                                                                                                                                                                                                                                                                                                                                                                                                                                                                                                                                                                                                                                                                                                                                                                                                                                                                                                                                                                                                                                                                                                                                                                                                                                                                                                                                                                                                                                                                                                                                                                                                                                                                                                                                                                                                                                                                                                                                                                                |          |          |
|----------|-----------------------------------------|--------------------------------------------------------------------------------------------------------------------------------------------------------------------------------------------------------------------------------------------------------------------------------------------------------------------------------------------------------------------------------------------------------------------------------------------------------------------------------------------------------------------------------------------------------------------------------------------------------------------------------------------------------------------------------------------------------------------------------------------------------------------------------------------------------------------------------------------------------------------------------------------------------------------------------------------------------------------------------------------------------------------------------------------------------------------------------------------------------------------------------------------------------------------------------------------------------------------------------------------------------------------------------------------------------------------------------------------------------------------------------------------------------------------------------------------------------------------------------------------------------------------------------------------------------------------------------------------------------------------------------------------------------------------------------------------------------------------------------------------------------------------------------------------------------------------------------------------------------------------------------------------------------------------------------------------------------------------------------------------------------------------------------------------------------------------------------------------------------------------------------|----------|----------|
| 1        | 2                                       | 3                                                                                                                                                                                                                                                                                                                                                                                                                                                                                                                                                                                                                                                                                                                                                                                                                                                                                                                                                                                                                                                                                                                                                                                                                                                                                                                                                                                                                                                                                                                                                                                                                                                                                                                                                                                                                                                                                                                                                                                                                                                                                                                              | 4        | 5        |
| $\frown$ | DAND DAND DAND DAND DAND DAND DAND DAND | Manager and a second se |          | Emmo     |
|          | Ø4*35mm                                 | Ø4*50mm                                                                                                                                                                                                                                                                                                                                                                                                                                                                                                                                                                                                                                                                                                                                                                                                                                                                                                                                                                                                                                                                                                                                                                                                                                                                                                                                                                                                                                                                                                                                                                                                                                                                                                                                                                                                                                                                                                                                                                                                                                                                                                                        | Ø8*30mm  | Ø3*12mm  |
| 2 pcs    | 4 <sub>pcs</sub>                        | 4 pcs                                                                                                                                                                                                                                                                                                                                                                                                                                                                                                                                                                                                                                                                                                                                                                                                                                                                                                                                                                                                                                                                                                                                                                                                                                                                                                                                                                                                                                                                                                                                                                                                                                                                                                                                                                                                                                                                                                                                                                                                                                                                                                                          | 14+1 pcs | 16+1 pcs |
| 6        |                                         | (*)))))))»                                                                                                                                                                                                                                                                                                                                                                                                                                                                                                                                                                                                                                                                                                                                                                                                                                                                                                                                                                                                                                                                                                                                                                                                                                                                                                                                                                                                                                                                                                                                                                                                                                                                                                                                                                                                                                                                                                                                                                                                                                                                                                                     | <b>9</b> |          |
| Ð        | 5/32"*18mm                              | Ø3*12mm                                                                                                                                                                                                                                                                                                                                                                                                                                                                                                                                                                                                                                                                                                                                                                                                                                                                                                                                                                                                                                                                                                                                                                                                                                                                                                                                                                                                                                                                                                                                                                                                                                                                                                                                                                                                                                                                                                                                                                                                                                                                                                                        | Ø6*33mm  | Ø15*9mm  |
| 2 pcs    | 2 pcs                                   | 8 pcs                                                                                                                                                                                                                                                                                                                                                                                                                                                                                                                                                                                                                                                                                                                                                                                                                                                                                                                                                                                                                                                                                                                                                                                                                                                                                                                                                                                                                                                                                                                                                                                                                                                                                                                                                                                                                                                                                                                                                                                                                                                                                                                          | 8 pcs    | 8 pcs    |