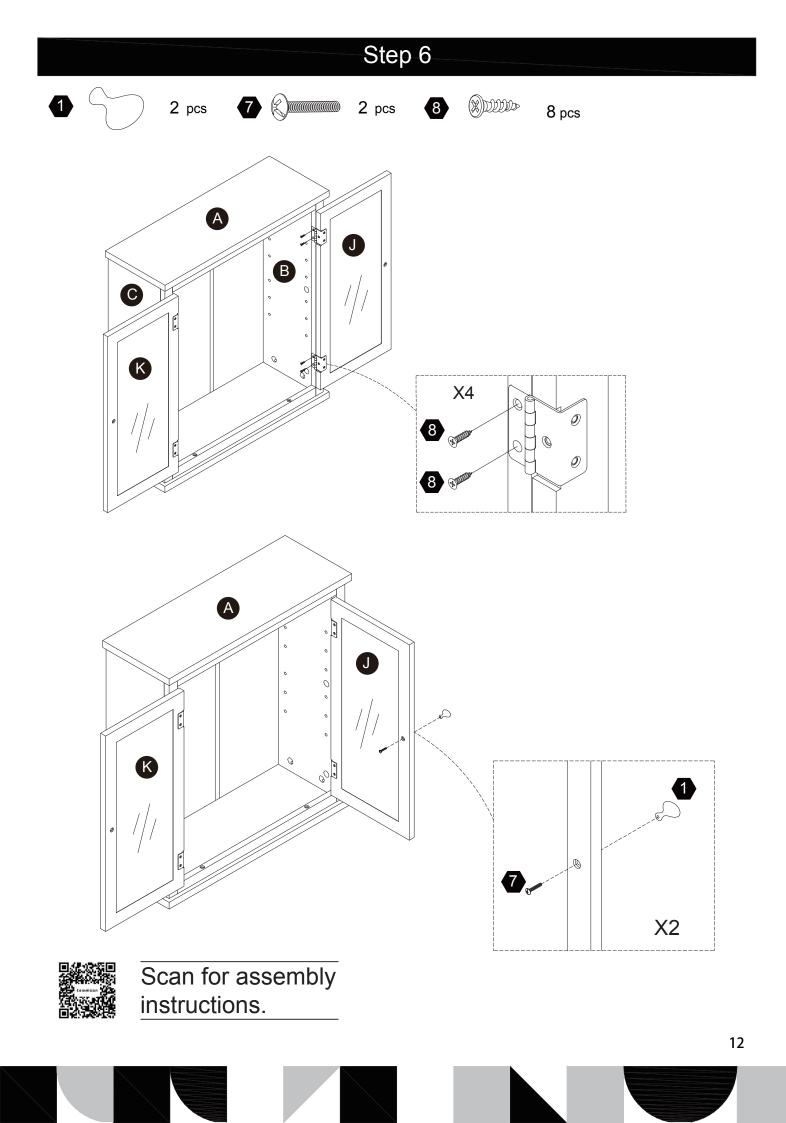

Small parts and sharp edges may be present prior to assembly.

| Hardware |                                         |                                                                                                                                                                                                                                                                                                                                                                                                                                                                                                                                                                                                                                                                                                                                                                                                                                                                                                                                                                                                                                                                                                                                                                                                                                                                                                                                                                                                                                                                                                                                                                                                                                                                                                                                                                                                                                                                                                                                                                                                                                                                                                                                |          |          |
|----------|-----------------------------------------|--------------------------------------------------------------------------------------------------------------------------------------------------------------------------------------------------------------------------------------------------------------------------------------------------------------------------------------------------------------------------------------------------------------------------------------------------------------------------------------------------------------------------------------------------------------------------------------------------------------------------------------------------------------------------------------------------------------------------------------------------------------------------------------------------------------------------------------------------------------------------------------------------------------------------------------------------------------------------------------------------------------------------------------------------------------------------------------------------------------------------------------------------------------------------------------------------------------------------------------------------------------------------------------------------------------------------------------------------------------------------------------------------------------------------------------------------------------------------------------------------------------------------------------------------------------------------------------------------------------------------------------------------------------------------------------------------------------------------------------------------------------------------------------------------------------------------------------------------------------------------------------------------------------------------------------------------------------------------------------------------------------------------------------------------------------------------------------------------------------------------------|----------|----------|
| 1        | 2                                       | 3                                                                                                                                                                                                                                                                                                                                                                                                                                                                                                                                                                                                                                                                                                                                                                                                                                                                                                                                                                                                                                                                                                                                                                                                                                                                                                                                                                                                                                                                                                                                                                                                                                                                                                                                                                                                                                                                                                                                                                                                                                                                                                                              | 4        | 5        |
| $\frown$ | DAND DAND DAND DAND DAND DAND DAND DAND | Manager and a second se |          | Emmo     |
|          | Ø4*35mm                                 | Ø4*50mm                                                                                                                                                                                                                                                                                                                                                                                                                                                                                                                                                                                                                                                                                                                                                                                                                                                                                                                                                                                                                                                                                                                                                                                                                                                                                                                                                                                                                                                                                                                                                                                                                                                                                                                                                                                                                                                                                                                                                                                                                                                                                                                        | Ø8*30mm  | Ø3*12mm  |
| 2 pcs    | 4 <sub>pcs</sub>                        | 4 pcs                                                                                                                                                                                                                                                                                                                                                                                                                                                                                                                                                                                                                                                                                                                                                                                                                                                                                                                                                                                                                                                                                                                                                                                                                                                                                                                                                                                                                                                                                                                                                                                                                                                                                                                                                                                                                                                                                                                                                                                                                                                                                                                          | 14+1 pcs | 16+1 pcs |
| 6        |                                         | (*)))))))»                                                                                                                                                                                                                                                                                                                                                                                                                                                                                                                                                                                                                                                                                                                                                                                                                                                                                                                                                                                                                                                                                                                                                                                                                                                                                                                                                                                                                                                                                                                                                                                                                                                                                                                                                                                                                                                                                                                                                                                                                                                                                                                     | <b>9</b> |          |
| Ð        | 5/32"*18mm                              | Ø3*12mm                                                                                                                                                                                                                                                                                                                                                                                                                                                                                                                                                                                                                                                                                                                                                                                                                                                                                                                                                                                                                                                                                                                                                                                                                                                                                                                                                                                                                                                                                                                                                                                                                                                                                                                                                                                                                                                                                                                                                                                                                                                                                                                        | Ø6*33mm  | Ø15*9mm  |
| 2 pcs    | 2 pcs                                   | 8 pcs                                                                                                                                                                                                                                                                                                                                                                                                                                                                                                                                                                                                                                                                                                                                                                                                                                                                                                                                                                                                                                                                                                                                                                                                                                                                                                                                                                                                                                                                                                                                                                                                                                                                                                                                                                                                                                                                                                                                                                                                                                                                                                                          | 8 pcs    | 8 pcs    |