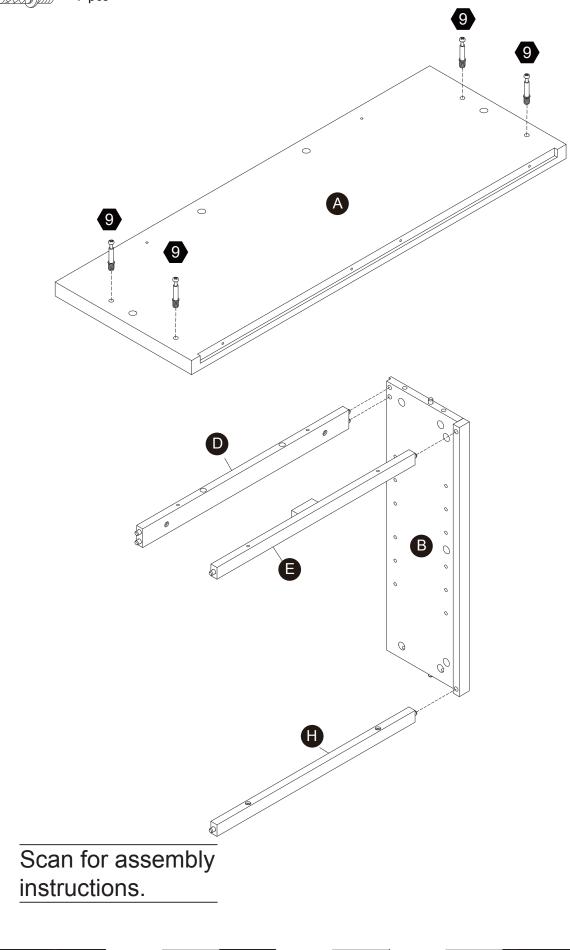

| 8 pcs    | 8 pcs    |

8 pcs











Scan for assembly instructions.













8 pcs



2 pcs