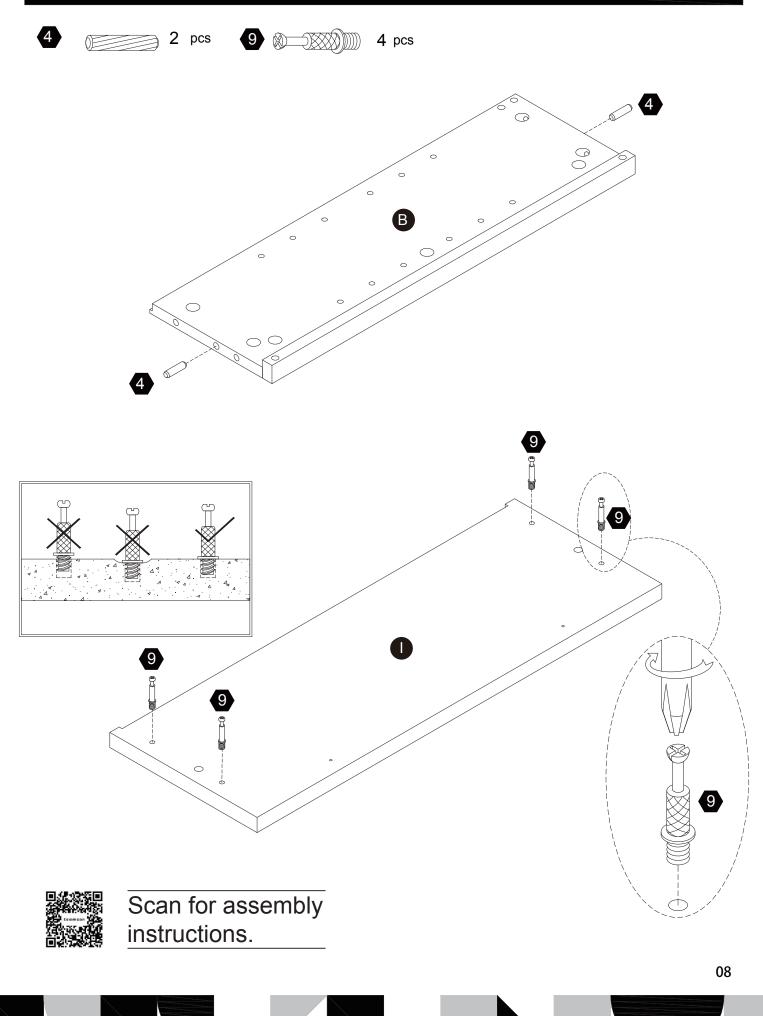

Small parts and sharp edges may be present prior to assembly.

| Hardware |                                         |                                                                                                                                                                                                                                                                                                                                                                                                                                                                                                                                                                                                                                                                                                                                                                                                                                                                                                                                                                                                                                                                                                                                                                                                                                                                                                                                                                                                                                                                                                                                                                                                                                                                                                                                                                                                                                                                                                                                                                                                                                                                                                                                |          |          |
|----------|-----------------------------------------|--------------------------------------------------------------------------------------------------------------------------------------------------------------------------------------------------------------------------------------------------------------------------------------------------------------------------------------------------------------------------------------------------------------------------------------------------------------------------------------------------------------------------------------------------------------------------------------------------------------------------------------------------------------------------------------------------------------------------------------------------------------------------------------------------------------------------------------------------------------------------------------------------------------------------------------------------------------------------------------------------------------------------------------------------------------------------------------------------------------------------------------------------------------------------------------------------------------------------------------------------------------------------------------------------------------------------------------------------------------------------------------------------------------------------------------------------------------------------------------------------------------------------------------------------------------------------------------------------------------------------------------------------------------------------------------------------------------------------------------------------------------------------------------------------------------------------------------------------------------------------------------------------------------------------------------------------------------------------------------------------------------------------------------------------------------------------------------------------------------------------------|----------|----------|
| 1        | 2                                       | 3                                                                                                                                                                                                                                                                                                                                                                                                                                                                                                                                                                                                                                                                                                                                                                                                                                                                                                                                                                                                                                                                                                                                                                                                                                                                                                                                                                                                                                                                                                                                                                                                                                                                                                                                                                                                                                                                                                                                                                                                                                                                                                                              | 4        | 5        |
| $\frown$ | DAND DAND DAND DAND DAND DAND DAND DAND | Manager and a second se |          | Emmo     |
|          | Ø4*35mm                                 | Ø4*50mm                                                                                                                                                                                                                                                                                                                                                                                                                                                                                                                                                                                                                                                                                                                                                                                                                                                                                                                                                                                                                                                                                                                                                                                                                                                                                                                                                                                                                                                                                                                                                                                                                                                                                                                                                                                                                                                                                                                                                                                                                                                                                                                        | Ø8*30mm  | Ø3*12mm  |
| 2 pcs    | 4 <sub>pcs</sub>                        | 4 pcs                                                                                                                                                                                                                                                                                                                                                                                                                                                                                                                                                                                                                                                                                                                                                                                                                                                                                                                                                                                                                                                                                                                                                                                                                                                                                                                                                                                                                                                                                                                                                                                                                                                                                                                                                                                                                                                                                                                                                                                                                                                                                                                          | 14+1 pcs | 16+1 pcs |
| 6        |                                         | (*)))))))»                                                                                                                                                                                                                                                                                                                                                                                                                                                                                                                                                                                                                                                                                                                                                                                                                                                                                                                                                                                                                                                                                                                                                                                                                                                                                                                                                                                                                                                                                                                                                                                                                                                                                                                                                                                                                                                                                                                                                                                                                                                                                                                     | <b>9</b> |          |
| Ð        | 5/32"*18mm                              | Ø3*12mm                                                                                                                                                                                                                                                                                                                                                                                                                                                                                                                                                                                                                                                                                                                                                                                                                                                                                                                                                                                                                                                                                                                                                                                                                                                                                                                                                                                                                                                                                                                                                                                                                                                                                                                                                                                                                                                                                                                                                                                                                                                                                                                        | Ø6*33mm  | Ø15*9mm  |
| 2 pcs    | 2 pcs                                   | 8 pcs                                                                                                                                                                                                                                                                                                                                                                                                                                                                                                                                                                                                                                                                                                                                                                                                                                                                                                                                                                                                                                                                                                                                                                                                                                                                                                                                                                                                                                                                                                                                                                                                                                                                                                                                                                                                                                                                                                                                                                                                                                                                                                                          | 8 pcs    | 8 pcs    |