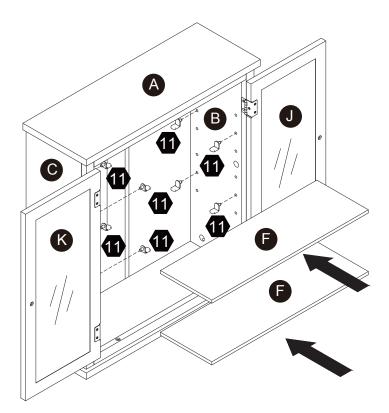

Small parts and sharp edges may be present prior to assembly.

| Hardware |                                         |                                                                                                                                                                                                                                                                                                                                                                                                                                                                                                                                                                                                                                                                                                                                                                                                                                                                                                                                                                                                                                                                                                                                                                                                                                                                                                                                                                                                                                                                                                                                                                                                                                                                                                                                                                                                                                                                                                                                                                                                                                                                                                                                |          |          |
|----------|-----------------------------------------|--------------------------------------------------------------------------------------------------------------------------------------------------------------------------------------------------------------------------------------------------------------------------------------------------------------------------------------------------------------------------------------------------------------------------------------------------------------------------------------------------------------------------------------------------------------------------------------------------------------------------------------------------------------------------------------------------------------------------------------------------------------------------------------------------------------------------------------------------------------------------------------------------------------------------------------------------------------------------------------------------------------------------------------------------------------------------------------------------------------------------------------------------------------------------------------------------------------------------------------------------------------------------------------------------------------------------------------------------------------------------------------------------------------------------------------------------------------------------------------------------------------------------------------------------------------------------------------------------------------------------------------------------------------------------------------------------------------------------------------------------------------------------------------------------------------------------------------------------------------------------------------------------------------------------------------------------------------------------------------------------------------------------------------------------------------------------------------------------------------------------------|----------|----------|
| 1        | 2                                       | 3                                                                                                                                                                                                                                                                                                                                                                                                                                                                                                                                                                                                                                                                                                                                                                                                                                                                                                                                                                                                                                                                                                                                                                                                                                                                                                                                                                                                                                                                                                                                                                                                                                                                                                                                                                                                                                                                                                                                                                                                                                                                                                                              | 4        | 5        |
| $\frown$ | DAND DAND DAND DAND DAND DAND DAND DAND | Manager and a second se |          | Emmo     |
|          | Ø4*35mm                                 | Ø4*50mm                                                                                                                                                                                                                                                                                                                                                                                                                                                                                                                                                                                                                                                                                                                                                                                                                                                                                                                                                                                                                                                                                                                                                                                                                                                                                                                                                                                                                                                                                                                                                                                                                                                                                                                                                                                                                                                                                                                                                                                                                                                                                                                        | Ø8*30mm  | Ø3*12mm  |
| 2 pcs    | 4 <sub>pcs</sub>                        | 4 pcs                                                                                                                                                                                                                                                                                                                                                                                                                                                                                                                                                                                                                                                                                                                                                                                                                                                                                                                                                                                                                                                                                                                                                                                                                                                                                                                                                                                                                                                                                                                                                                                                                                                                                                                                                                                                                                                                                                                                                                                                                                                                                                                          | 14+1 pcs | 16+1 pcs |
| 6        |                                         | (*)))))))»                                                                                                                                                                                                                                                                                                                                                                                                                                                                                                                                                                                                                                                                                                                                                                                                                                                                                                                                                                                                                                                                                                                                                                                                                                                                                                                                                                                                                                                                                                                                                                                                                                                                                                                                                                                                                                                                                                                                                                                                                                                                                                                     | <b>9</b> |          |
| Ð        | 5/32"*18mm                              | Ø3*12mm                                                                                                                                                                                                                                                                                                                                                                                                                                                                                                                                                                                                                                                                                                                                                                                                                                                                                                                                                                                                                                                                                                                                                                                                                                                                                                                                                                                                                                                                                                                                                                                                                                                                                                                                                                                                                                                                                                                                                                                                                                                                                                                        | Ø6*33mm  | Ø15*9mm  |
| 2 pcs    | 2 pcs                                   | 8 pcs                                                                                                                                                                                                                                                                                                                                                                                                                                                                                                                                                                                                                                                                                                                                                                                                                                                                                                                                                                                                                                                                                                                                                                                                                                                                                                                                                                                                                                                                                                                                                                                                                                                                                                                                                                                                                                                                                                                                                                                                                                                                                                                          | 8 pcs    | 8 pcs    |