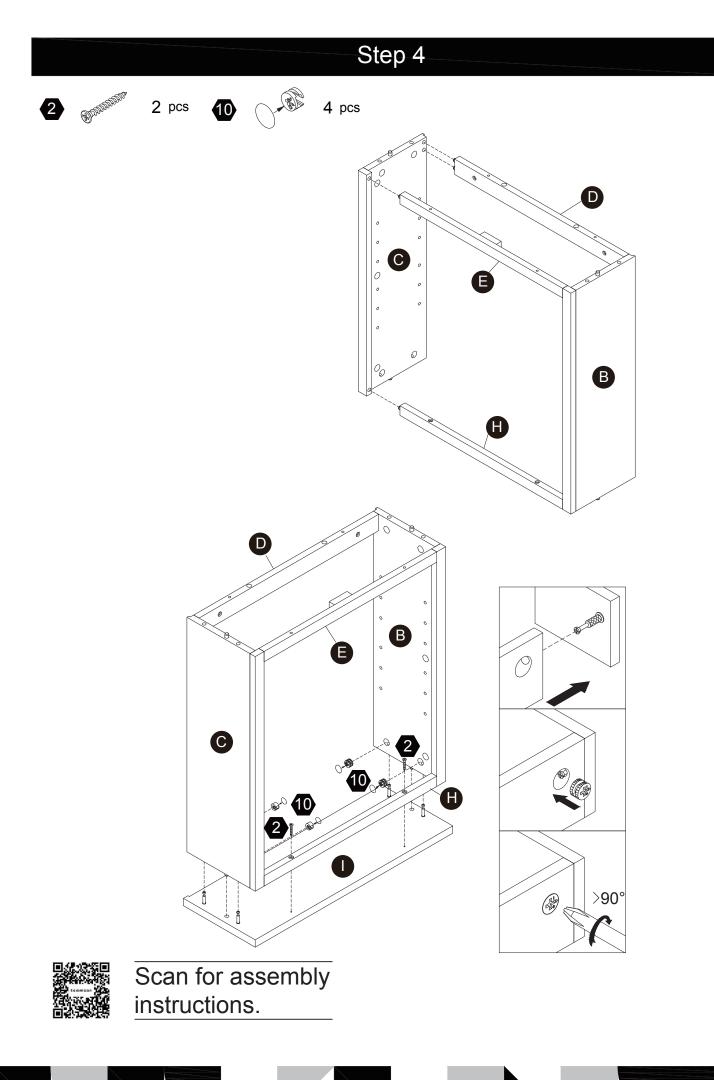

Small parts and sharp edges may be present prior to assembly.

| Hardware |                                         |                                                                                                                                                                                                                                                                                                                                                                                                                                                                                                                                                                                                                                                                                                                                                                                                                                                                                                                                                                                                                                                                                                                                                                                                                                                                                                                                                                                                                                                                                                                                                                                                                                                                                                                                                                                                                                                                                                                                                                                                                                                                                                                                |          |          |
|----------|-----------------------------------------|--------------------------------------------------------------------------------------------------------------------------------------------------------------------------------------------------------------------------------------------------------------------------------------------------------------------------------------------------------------------------------------------------------------------------------------------------------------------------------------------------------------------------------------------------------------------------------------------------------------------------------------------------------------------------------------------------------------------------------------------------------------------------------------------------------------------------------------------------------------------------------------------------------------------------------------------------------------------------------------------------------------------------------------------------------------------------------------------------------------------------------------------------------------------------------------------------------------------------------------------------------------------------------------------------------------------------------------------------------------------------------------------------------------------------------------------------------------------------------------------------------------------------------------------------------------------------------------------------------------------------------------------------------------------------------------------------------------------------------------------------------------------------------------------------------------------------------------------------------------------------------------------------------------------------------------------------------------------------------------------------------------------------------------------------------------------------------------------------------------------------------|----------|----------|
| 1        | 2                                       | 3                                                                                                                                                                                                                                                                                                                                                                                                                                                                                                                                                                                                                                                                                                                                                                                                                                                                                                                                                                                                                                                                                                                                                                                                                                                                                                                                                                                                                                                                                                                                                                                                                                                                                                                                                                                                                                                                                                                                                                                                                                                                                                                              | 4        | 5        |
| $\frown$ | DAND DAND DAND DAND DAND DAND DAND DAND | Manager and a second se |          | Emmo     |
|          | Ø4*35mm                                 | Ø4*50mm                                                                                                                                                                                                                                                                                                                                                                                                                                                                                                                                                                                                                                                                                                                                                                                                                                                                                                                                                                                                                                                                                                                                                                                                                                                                                                                                                                                                                                                                                                                                                                                                                                                                                                                                                                                                                                                                                                                                                                                                                                                                                                                        | Ø8*30mm  | Ø3*12mm  |
| 2 pcs    | 4 <sub>pcs</sub>                        | 4 pcs                                                                                                                                                                                                                                                                                                                                                                                                                                                                                                                                                                                                                                                                                                                                                                                                                                                                                                                                                                                                                                                                                                                                                                                                                                                                                                                                                                                                                                                                                                                                                                                                                                                                                                                                                                                                                                                                                                                                                                                                                                                                                                                          | 14+1 pcs | 16+1 pcs |
| 6        |                                         | (*)))))))»                                                                                                                                                                                                                                                                                                                                                                                                                                                                                                                                                                                                                                                                                                                                                                                                                                                                                                                                                                                                                                                                                                                                                                                                                                                                                                                                                                                                                                                                                                                                                                                                                                                                                                                                                                                                                                                                                                                                                                                                                                                                                                                     | <b>9</b> |          |
| Ð        | 5/32"*18mm                              | Ø3*12mm                                                                                                                                                                                                                                                                                                                                                                                                                                                                                                                                                                                                                                                                                                                                                                                                                                                                                                                                                                                                                                                                                                                                                                                                                                                                                                                                                                                                                                                                                                                                                                                                                                                                                                                                                                                                                                                                                                                                                                                                                                                                                                                        | Ø6*33mm  | Ø15*9mm  |
| 2 pcs    | 2 pcs                                   | 8 pcs                                                                                                                                                                                                                                                                                                                                                                                                                                                                                                                                                                                                                                                                                                                                                                                                                                                                                                                                                                                                                                                                                                                                                                                                                                                                                                                                                                                                                                                                                                                                                                                                                                                                                                                                                                                                                                                                                                                                                                                                                                                                                                                          | 8 pcs    | 8 pcs    |