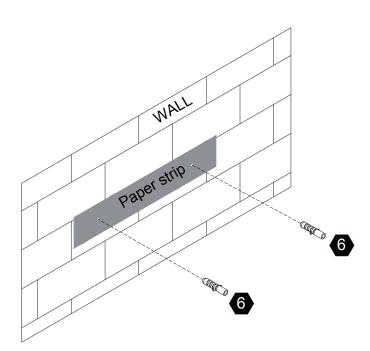

Small parts and sharp edges may be present prior to assembly.

| Hardware |                                         |                                                                                                                                                                                                                                                                                                                                                                                                                                                                                                                                                                                                                                                                                                                                                                                                                                                                                                                                                                                                                                                                                                                                                                                                                                                                                                                                                                                                                                                                                                                                                                                                                                                                                                                                                                                                                                                                                                                                                                                                                                                                                                                                |          |          |
|----------|-----------------------------------------|--------------------------------------------------------------------------------------------------------------------------------------------------------------------------------------------------------------------------------------------------------------------------------------------------------------------------------------------------------------------------------------------------------------------------------------------------------------------------------------------------------------------------------------------------------------------------------------------------------------------------------------------------------------------------------------------------------------------------------------------------------------------------------------------------------------------------------------------------------------------------------------------------------------------------------------------------------------------------------------------------------------------------------------------------------------------------------------------------------------------------------------------------------------------------------------------------------------------------------------------------------------------------------------------------------------------------------------------------------------------------------------------------------------------------------------------------------------------------------------------------------------------------------------------------------------------------------------------------------------------------------------------------------------------------------------------------------------------------------------------------------------------------------------------------------------------------------------------------------------------------------------------------------------------------------------------------------------------------------------------------------------------------------------------------------------------------------------------------------------------------------|----------|----------|
| 1        | 2                                       | 3                                                                                                                                                                                                                                                                                                                                                                                                                                                                                                                                                                                                                                                                                                                                                                                                                                                                                                                                                                                                                                                                                                                                                                                                                                                                                                                                                                                                                                                                                                                                                                                                                                                                                                                                                                                                                                                                                                                                                                                                                                                                                                                              | 4        | 5        |
| $\frown$ | DAND DAND DAND DAND DAND DAND DAND DAND | Manager and a second se |          | Emmo     |
|          | Ø4*35mm                                 | Ø4*50mm                                                                                                                                                                                                                                                                                                                                                                                                                                                                                                                                                                                                                                                                                                                                                                                                                                                                                                                                                                                                                                                                                                                                                                                                                                                                                                                                                                                                                                                                                                                                                                                                                                                                                                                                                                                                                                                                                                                                                                                                                                                                                                                        | Ø8*30mm  | Ø3*12mm  |
| 2 pcs    | 4 <sub>pcs</sub>                        | 4 pcs                                                                                                                                                                                                                                                                                                                                                                                                                                                                                                                                                                                                                                                                                                                                                                                                                                                                                                                                                                                                                                                                                                                                                                                                                                                                                                                                                                                                                                                                                                                                                                                                                                                                                                                                                                                                                                                                                                                                                                                                                                                                                                                          | 14+1 pcs | 16+1 pcs |
| 6        |                                         | (*)))))))»                                                                                                                                                                                                                                                                                                                                                                                                                                                                                                                                                                                                                                                                                                                                                                                                                                                                                                                                                                                                                                                                                                                                                                                                                                                                                                                                                                                                                                                                                                                                                                                                                                                                                                                                                                                                                                                                                                                                                                                                                                                                                                                     | <b>9</b> |          |
| Ð        | 5/32"*18mm                              | Ø3*12mm                                                                                                                                                                                                                                                                                                                                                                                                                                                                                                                                                                                                                                                                                                                                                                                                                                                                                                                                                                                                                                                                                                                                                                                                                                                                                                                                                                                                                                                                                                                                                                                                                                                                                                                                                                                                                                                                                                                                                                                                                                                                                                                        | Ø6*33mm  | Ø15*9mm  |
| 2 pcs    | 2 pcs                                   | 8 pcs                                                                                                                                                                                                                                                                                                                                                                                                                                                                                                                                                                                                                                                                                                                                                                                                                                                                                                                                                                                                                                                                                                                                                                                                                                                                                                                                                                                                                                                                                                                                                                                                                                                                                                                                                                                                                                                                                                                                                                                                                                                                                                                          | 8 pcs    | 8 pcs    |