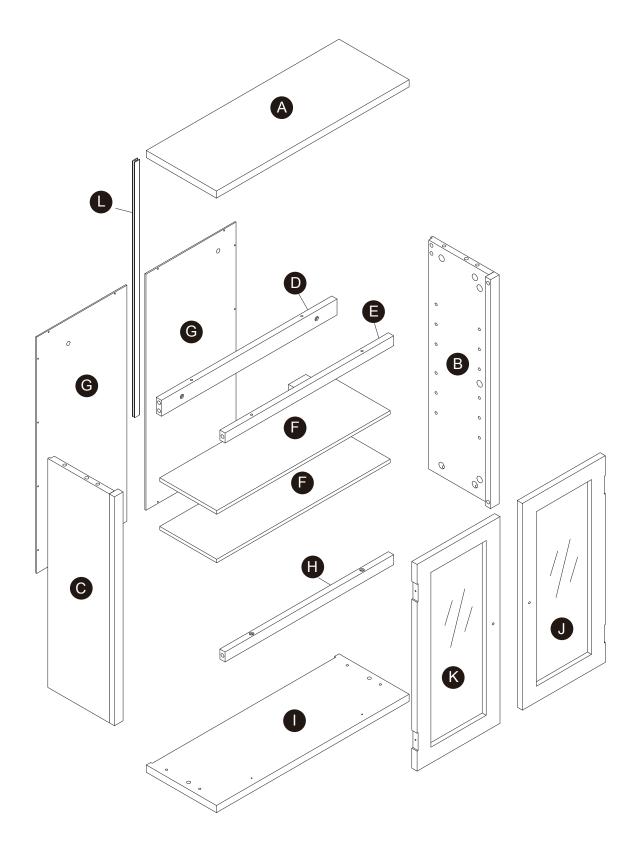

## Exploded Drawing

## **Product Parts**

**A** Care Instructions

Dust surface with a dry soft cloth. Do not use window cleaners or cleaning abrasives as they will scratch the surface and could damage the protective coating