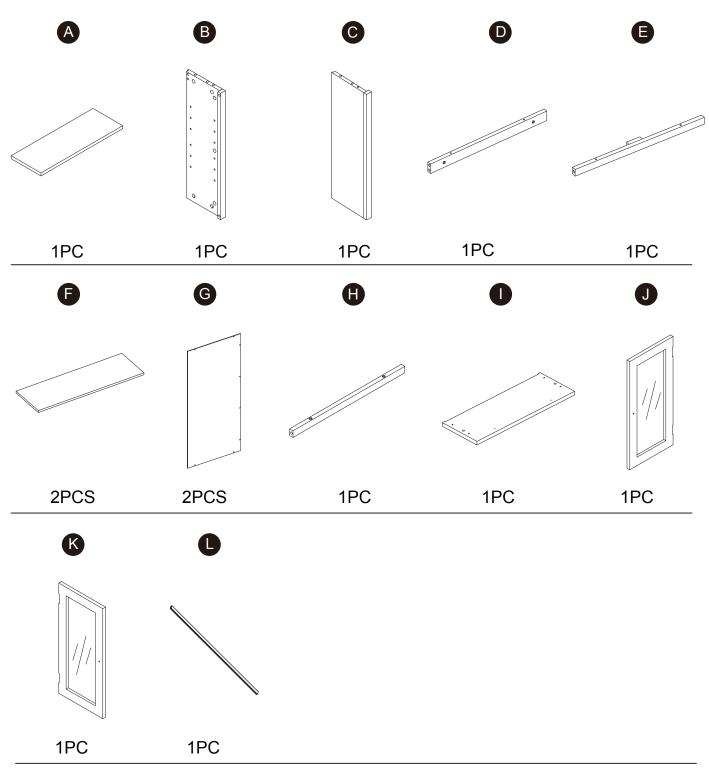

## **Product Parts**

**A** Care Instructions

Dust surface with a dry soft cloth. Do not use window cleaners or cleaning abrasives as they will scratch the surface and could damage the protective coating