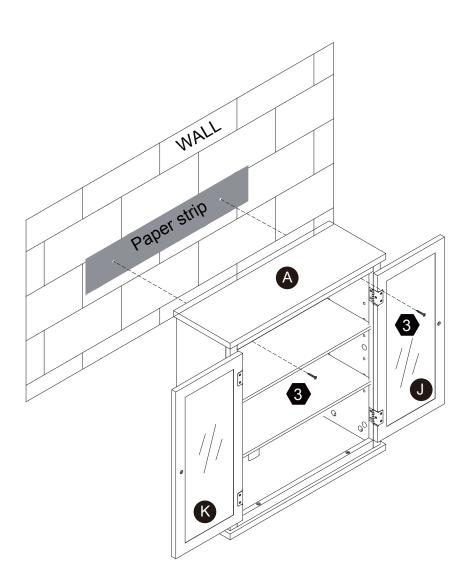

Small parts and sharp edges may be present prior to assembly.

| Hardware |                                         |                                                                                                                                                                                                                                                                                                                                                                                                                                                                                                                                                                                                                                                                                                                                                                                                                                                                                                                                                                                                                                                                                                                                                                                                                                                                                                                                                                                                                                                                                                                                                                                                                                                                                                                                                                                                                                                                                                                                                                                                                                                                                                                                |          |          |
|----------|-----------------------------------------|--------------------------------------------------------------------------------------------------------------------------------------------------------------------------------------------------------------------------------------------------------------------------------------------------------------------------------------------------------------------------------------------------------------------------------------------------------------------------------------------------------------------------------------------------------------------------------------------------------------------------------------------------------------------------------------------------------------------------------------------------------------------------------------------------------------------------------------------------------------------------------------------------------------------------------------------------------------------------------------------------------------------------------------------------------------------------------------------------------------------------------------------------------------------------------------------------------------------------------------------------------------------------------------------------------------------------------------------------------------------------------------------------------------------------------------------------------------------------------------------------------------------------------------------------------------------------------------------------------------------------------------------------------------------------------------------------------------------------------------------------------------------------------------------------------------------------------------------------------------------------------------------------------------------------------------------------------------------------------------------------------------------------------------------------------------------------------------------------------------------------------|----------|----------|
| 1        | 2                                       | 3                                                                                                                                                                                                                                                                                                                                                                                                                                                                                                                                                                                                                                                                                                                                                                                                                                                                                                                                                                                                                                                                                                                                                                                                                                                                                                                                                                                                                                                                                                                                                                                                                                                                                                                                                                                                                                                                                                                                                                                                                                                                                                                              | 4        | 5        |
| $\frown$ | DAND DAND DAND DAND DAND DAND DAND DAND | Manager and a second se |          | Emmo     |
|          | Ø4*35mm                                 | Ø4*50mm                                                                                                                                                                                                                                                                                                                                                                                                                                                                                                                                                                                                                                                                                                                                                                                                                                                                                                                                                                                                                                                                                                                                                                                                                                                                                                                                                                                                                                                                                                                                                                                                                                                                                                                                                                                                                                                                                                                                                                                                                                                                                                                        | Ø8*30mm  | Ø3*12mm  |
| 2 pcs    | 4 <sub>pcs</sub>                        | 4 pcs                                                                                                                                                                                                                                                                                                                                                                                                                                                                                                                                                                                                                                                                                                                                                                                                                                                                                                                                                                                                                                                                                                                                                                                                                                                                                                                                                                                                                                                                                                                                                                                                                                                                                                                                                                                                                                                                                                                                                                                                                                                                                                                          | 14+1 pcs | 16+1 pcs |
| 6        |                                         | (*)))))))»                                                                                                                                                                                                                                                                                                                                                                                                                                                                                                                                                                                                                                                                                                                                                                                                                                                                                                                                                                                                                                                                                                                                                                                                                                                                                                                                                                                                                                                                                                                                                                                                                                                                                                                                                                                                                                                                                                                                                                                                                                                                                                                     | <b>9</b> |          |
| Ð        | 5/32"*18mm                              | Ø3*12mm                                                                                                                                                                                                                                                                                                                                                                                                                                                                                                                                                                                                                                                                                                                                                                                                                                                                                                                                                                                                                                                                                                                                                                                                                                                                                                                                                                                                                                                                                                                                                                                                                                                                                                                                                                                                                                                                                                                                                                                                                                                                                                                        | Ø6*33mm  | Ø15*9mm  |
| 2 pcs    | 2 pcs                                   | 8 pcs                                                                                                                                                                                                                                                                                                                                                                                                                                                                                                                                                                                                                                                                                                                                                                                                                                                                                                                                                                                                                                                                                                                                                                                                                                                                                                                                                                                                                                                                                                                                                                                                                                                                                                                                                                                                                                                                                                                                                                                                                                                                                                                          | 8 pcs    | 8 pcs    |