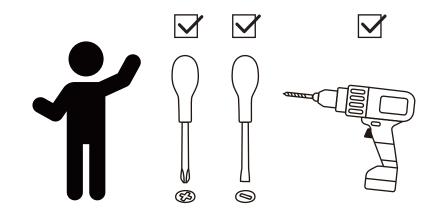

Small parts and sharp edges may be present prior to assembly.

| Hardware |                                         |                                                                                                                                                                                                                                                                                                                                                                                                                                                                                                                                                                                                                                                                                                                                                                                                                                                                                                                                                                                                                                                                                                                                                                                                                                                                                                                                                                                                                                                                                                                                                                                                                                                                                                                                                                                                                                                                                                                                                                                                                                                                                                                                |          |          |
|----------|-----------------------------------------|--------------------------------------------------------------------------------------------------------------------------------------------------------------------------------------------------------------------------------------------------------------------------------------------------------------------------------------------------------------------------------------------------------------------------------------------------------------------------------------------------------------------------------------------------------------------------------------------------------------------------------------------------------------------------------------------------------------------------------------------------------------------------------------------------------------------------------------------------------------------------------------------------------------------------------------------------------------------------------------------------------------------------------------------------------------------------------------------------------------------------------------------------------------------------------------------------------------------------------------------------------------------------------------------------------------------------------------------------------------------------------------------------------------------------------------------------------------------------------------------------------------------------------------------------------------------------------------------------------------------------------------------------------------------------------------------------------------------------------------------------------------------------------------------------------------------------------------------------------------------------------------------------------------------------------------------------------------------------------------------------------------------------------------------------------------------------------------------------------------------------------|----------|----------|
| 1        | 2                                       | 3                                                                                                                                                                                                                                                                                                                                                                                                                                                                                                                                                                                                                                                                                                                                                                                                                                                                                                                                                                                                                                                                                                                                                                                                                                                                                                                                                                                                                                                                                                                                                                                                                                                                                                                                                                                                                                                                                                                                                                                                                                                                                                                              | 4        | 5        |
| $\frown$ | DAND DAND DAND DAND DAND DAND DAND DAND | Manager and a second se |          | Emmo     |
|          | Ø4*35mm                                 | Ø4*50mm                                                                                                                                                                                                                                                                                                                                                                                                                                                                                                                                                                                                                                                                                                                                                                                                                                                                                                                                                                                                                                                                                                                                                                                                                                                                                                                                                                                                                                                                                                                                                                                                                                                                                                                                                                                                                                                                                                                                                                                                                                                                                                                        | Ø8*30mm  | Ø3*12mm  |
| 2 pcs    | 4 <sub>pcs</sub>                        | 4 pcs                                                                                                                                                                                                                                                                                                                                                                                                                                                                                                                                                                                                                                                                                                                                                                                                                                                                                                                                                                                                                                                                                                                                                                                                                                                                                                                                                                                                                                                                                                                                                                                                                                                                                                                                                                                                                                                                                                                                                                                                                                                                                                                          | 14+1 pcs | 16+1 pcs |
| 6        |                                         | (*)))))))»                                                                                                                                                                                                                                                                                                                                                                                                                                                                                                                                                                                                                                                                                                                                                                                                                                                                                                                                                                                                                                                                                                                                                                                                                                                                                                                                                                                                                                                                                                                                                                                                                                                                                                                                                                                                                                                                                                                                                                                                                                                                                                                     | <b>9</b> |          |
| Ð        | 5/32"*18mm                              | Ø3*12mm                                                                                                                                                                                                                                                                                                                                                                                                                                                                                                                                                                                                                                                                                                                                                                                                                                                                                                                                                                                                                                                                                                                                                                                                                                                                                                                                                                                                                                                                                                                                                                                                                                                                                                                                                                                                                                                                                                                                                                                                                                                                                                                        | Ø6*33mm  | Ø15*9mm  |
| 2 pcs    | 2 pcs                                   | 8 pcs                                                                                                                                                                                                                                                                                                                                                                                                                                                                                                                                                                                                                                                                                                                                                                                                                                                                                                                                                                                                                                                                                                                                                                                                                                                                                                                                                                                                                                                                                                                                                                                                                                                                                                                                                                                                                                                                                                                                                                                                                                                                                                                          | 8 pcs    | 8 pcs    |