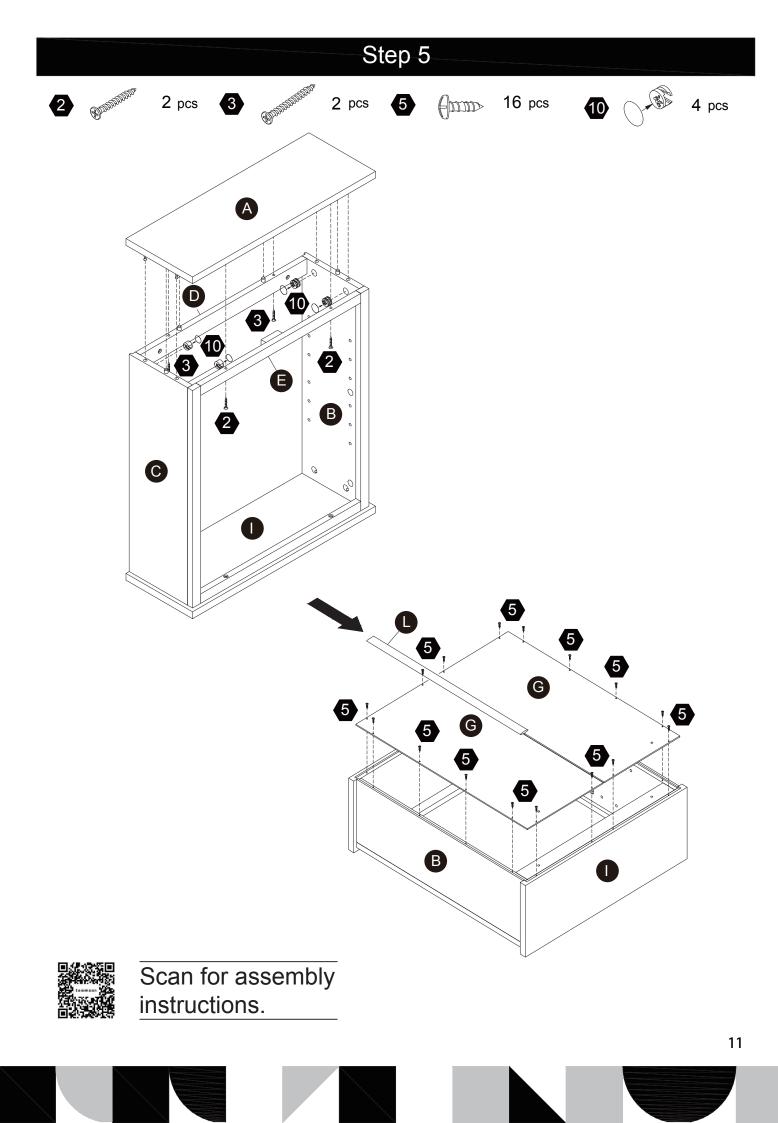

Small parts and sharp edges may be present prior to assembly.

| Hardware |                                         |                                                                                                                                                                                                                                                                                                                                                                                                                                                                                                                                                                                                                                                                                                                                                                                                                                                                                                                                                                                                                                                                                                                                                                                                                                                                                                                                                                                                                                                                                                                                                                                                                                                                                                                                                                                                                                                                                                                                                                                                                                                                                                                                |          |          |
|----------|-----------------------------------------|--------------------------------------------------------------------------------------------------------------------------------------------------------------------------------------------------------------------------------------------------------------------------------------------------------------------------------------------------------------------------------------------------------------------------------------------------------------------------------------------------------------------------------------------------------------------------------------------------------------------------------------------------------------------------------------------------------------------------------------------------------------------------------------------------------------------------------------------------------------------------------------------------------------------------------------------------------------------------------------------------------------------------------------------------------------------------------------------------------------------------------------------------------------------------------------------------------------------------------------------------------------------------------------------------------------------------------------------------------------------------------------------------------------------------------------------------------------------------------------------------------------------------------------------------------------------------------------------------------------------------------------------------------------------------------------------------------------------------------------------------------------------------------------------------------------------------------------------------------------------------------------------------------------------------------------------------------------------------------------------------------------------------------------------------------------------------------------------------------------------------------|----------|----------|
| 1        | 2                                       | 3                                                                                                                                                                                                                                                                                                                                                                                                                                                                                                                                                                                                                                                                                                                                                                                                                                                                                                                                                                                                                                                                                                                                                                                                                                                                                                                                                                                                                                                                                                                                                                                                                                                                                                                                                                                                                                                                                                                                                                                                                                                                                                                              | 4        | 5        |
| $\frown$ | DAND DAND DAND DAND DAND DAND DAND DAND | Manager and a second se |          | Emmo     |
|          | Ø4*35mm                                 | Ø4*50mm                                                                                                                                                                                                                                                                                                                                                                                                                                                                                                                                                                                                                                                                                                                                                                                                                                                                                                                                                                                                                                                                                                                                                                                                                                                                                                                                                                                                                                                                                                                                                                                                                                                                                                                                                                                                                                                                                                                                                                                                                                                                                                                        | Ø8*30mm  | Ø3*12mm  |
| 2 pcs    | 4 <sub>pcs</sub>                        | 4 pcs                                                                                                                                                                                                                                                                                                                                                                                                                                                                                                                                                                                                                                                                                                                                                                                                                                                                                                                                                                                                                                                                                                                                                                                                                                                                                                                                                                                                                                                                                                                                                                                                                                                                                                                                                                                                                                                                                                                                                                                                                                                                                                                          | 14+1 pcs | 16+1 pcs |
| 6        |                                         | (*)))))))»                                                                                                                                                                                                                                                                                                                                                                                                                                                                                                                                                                                                                                                                                                                                                                                                                                                                                                                                                                                                                                                                                                                                                                                                                                                                                                                                                                                                                                                                                                                                                                                                                                                                                                                                                                                                                                                                                                                                                                                                                                                                                                                     | <b>9</b> |          |
| Ð        | 5/32"*18mm                              | Ø3*12mm                                                                                                                                                                                                                                                                                                                                                                                                                                                                                                                                                                                                                                                                                                                                                                                                                                                                                                                                                                                                                                                                                                                                                                                                                                                                                                                                                                                                                                                                                                                                                                                                                                                                                                                                                                                                                                                                                                                                                                                                                                                                                                                        | Ø6*33mm  | Ø15*9mm  |
| 2 pcs    | 2 pcs                                   | 8 pcs                                                                                                                                                                                                                                                                                                                                                                                                                                                                                                                                                                                                                                                                                                                                                                                                                                                                                                                                                                                                                                                                                                                                                                                                                                                                                                                                                                                                                                                                                                                                                                                                                                                                                                                                                                                                                                                                                                                                                                                                                                                                                                                          | 8 pcs    | 8 pcs    |