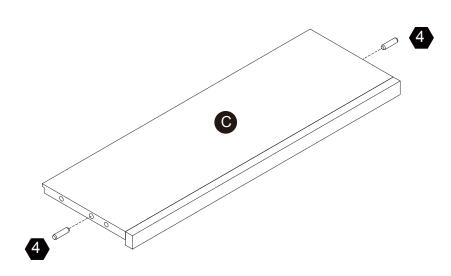

Small parts and sharp edges may be present prior to assembly.

| Hardware |                                         |                                                                                                                                                                                                                                                                                                                                                                                                                                                                                                                                                                                                                                                                                                                                                                                                                                                                                                                                                                                                                                                                                                                                                                                                                                                                                                                                                                                                                                                                                                                                                                                                                                                                                                                                                                                                                                                                                                                                                                                                                                                                                                                                |          |          |
|----------|-----------------------------------------|--------------------------------------------------------------------------------------------------------------------------------------------------------------------------------------------------------------------------------------------------------------------------------------------------------------------------------------------------------------------------------------------------------------------------------------------------------------------------------------------------------------------------------------------------------------------------------------------------------------------------------------------------------------------------------------------------------------------------------------------------------------------------------------------------------------------------------------------------------------------------------------------------------------------------------------------------------------------------------------------------------------------------------------------------------------------------------------------------------------------------------------------------------------------------------------------------------------------------------------------------------------------------------------------------------------------------------------------------------------------------------------------------------------------------------------------------------------------------------------------------------------------------------------------------------------------------------------------------------------------------------------------------------------------------------------------------------------------------------------------------------------------------------------------------------------------------------------------------------------------------------------------------------------------------------------------------------------------------------------------------------------------------------------------------------------------------------------------------------------------------------|----------|----------|
| 1        | 2                                       | 3                                                                                                                                                                                                                                                                                                                                                                                                                                                                                                                                                                                                                                                                                                                                                                                                                                                                                                                                                                                                                                                                                                                                                                                                                                                                                                                                                                                                                                                                                                                                                                                                                                                                                                                                                                                                                                                                                                                                                                                                                                                                                                                              | 4        | 5        |
| $\frown$ | DAND DAND DAND DAND DAND DAND DAND DAND | Manager and a second se |          | Emmo     |
|          | Ø4*35mm                                 | Ø4*50mm                                                                                                                                                                                                                                                                                                                                                                                                                                                                                                                                                                                                                                                                                                                                                                                                                                                                                                                                                                                                                                                                                                                                                                                                                                                                                                                                                                                                                                                                                                                                                                                                                                                                                                                                                                                                                                                                                                                                                                                                                                                                                                                        | Ø8*30mm  | Ø3*12mm  |
| 2 pcs    | 4 <sub>pcs</sub>                        | 4 pcs                                                                                                                                                                                                                                                                                                                                                                                                                                                                                                                                                                                                                                                                                                                                                                                                                                                                                                                                                                                                                                                                                                                                                                                                                                                                                                                                                                                                                                                                                                                                                                                                                                                                                                                                                                                                                                                                                                                                                                                                                                                                                                                          | 14+1 pcs | 16+1 pcs |
| 6        |                                         | (*)))))))»                                                                                                                                                                                                                                                                                                                                                                                                                                                                                                                                                                                                                                                                                                                                                                                                                                                                                                                                                                                                                                                                                                                                                                                                                                                                                                                                                                                                                                                                                                                                                                                                                                                                                                                                                                                                                                                                                                                                                                                                                                                                                                                     | <b>9</b> |          |
| Ð        | 5/32"*18mm                              | Ø3*12mm                                                                                                                                                                                                                                                                                                                                                                                                                                                                                                                                                                                                                                                                                                                                                                                                                                                                                                                                                                                                                                                                                                                                                                                                                                                                                                                                                                                                                                                                                                                                                                                                                                                                                                                                                                                                                                                                                                                                                                                                                                                                                                                        | Ø6*33mm  | Ø15*9mm  |
| 2 pcs    | 2 pcs                                   | 8 pcs                                                                                                                                                                                                                                                                                                                                                                                                                                                                                                                                                                                                                                                                                                                                                                                                                                                                                                                                                                                                                                                                                                                                                                                                                                                                                                                                                                                                                                                                                                                                                                                                                                                                                                                                                                                                                                                                                                                                                                                                                                                                                                                          | 8 pcs    | 8 pcs    |