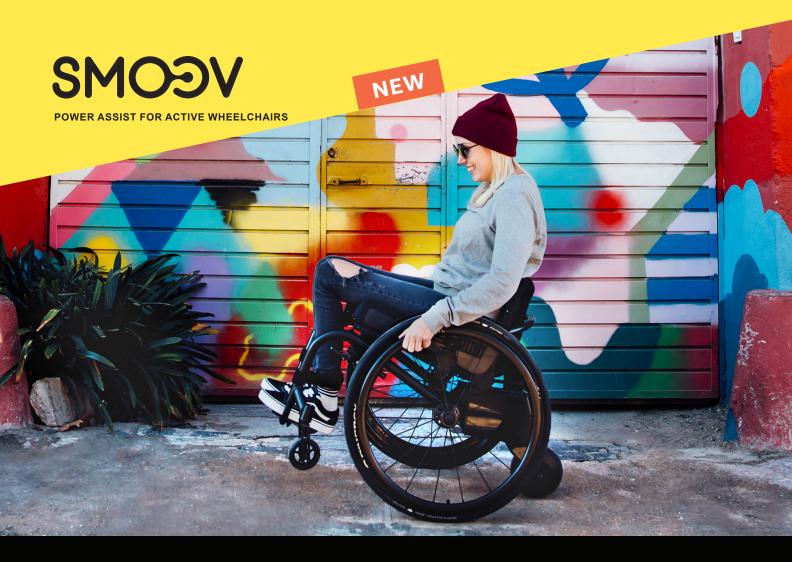

## **SMOOV** one.

# The perfect solution designed for active wheelchair users.

The SMOOV one is an innovative electric drive that you can easily dock on to and off of your wheelchair whenever you need some extra power.

This modern and sporty power unit is designed to significantly increase the driver's mobility and range.

16 lbs

\*varies based on the weight of the user, temperature, and terrain

Find out more about SMOOV at www.smoov.com

The SMOOV one is the perfect power assist designed for active wheelchair users. Thanks to its discreet drive and control unit brackets, your wheelchair can still be used manually: simply dock and undock.