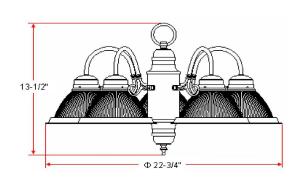

OLB INCLODED.

TOTAL WATTAGE: 300W

DIMMABLE: Yes

MATERIAL CONSTRUCTION: Steel

TIATERIAE CONSTRUCTION: Steel

**ASSEMBLED DIMENSIONS:** 13.5"  $H \times 22.75$ "  $L \times 22.75$ " D

WEIGHT: 11.33 lbs.

BACKPLATE DIMENSIONS: N/A