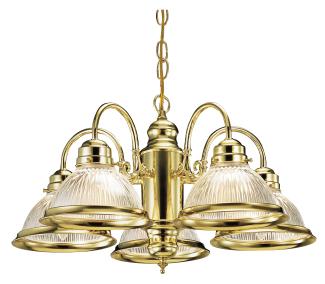

## Millbridge 5-Light Chandelier Polished Brass





## **SPECIFICATIONS**

WATTS PER BULB:

MOUNTING: Flush Mount

SLOPED CEILING ADAPTABLE: No

LAMPTYPE I: Maximum 60W

Medium Base Bulb

60W

BULB INCLUDED: No

OLB INCLODED.

TOTAL WATTAGE: 300W

DIMMABLE: Yes

MATERIAL CONSTRUCTION: Steel

TIATERIAE CONSTRUCTION: Steel

**ASSEMBLED DIMENSIONS:** 13.5"  $H \times 22.75$ "  $L \times 22.75$ " D

WEIGHT: 11.33 lbs.

BACKPLATE DIMENSIONS: N/A

**CANOPY/PLATE DIMENSIONS:** 0.827" H × 5" D

GLASS/SHADE DIMENSIONS: 3.7"  $H \times 6.5$ "  $L \times 6.5$ " D

GLASS/SHADE MATERIAL: Glass
GLASS/SHADE TYPE: Ribbed
GLASS/SHADE COLOR: Clear

LED BRIGHTNESS (LUMENS):

N/A

LED COLOR CORRELATED TEMPERATURE (CCT): N/A

LED COLOR RENDERING INDEX (CRI): N/A

LED EFFICACY: N/A

LED AVERAGE RATED LIFE: N/A

LED AVERAGE RATED LIFE:

**ENERGY EFFICIENT:**