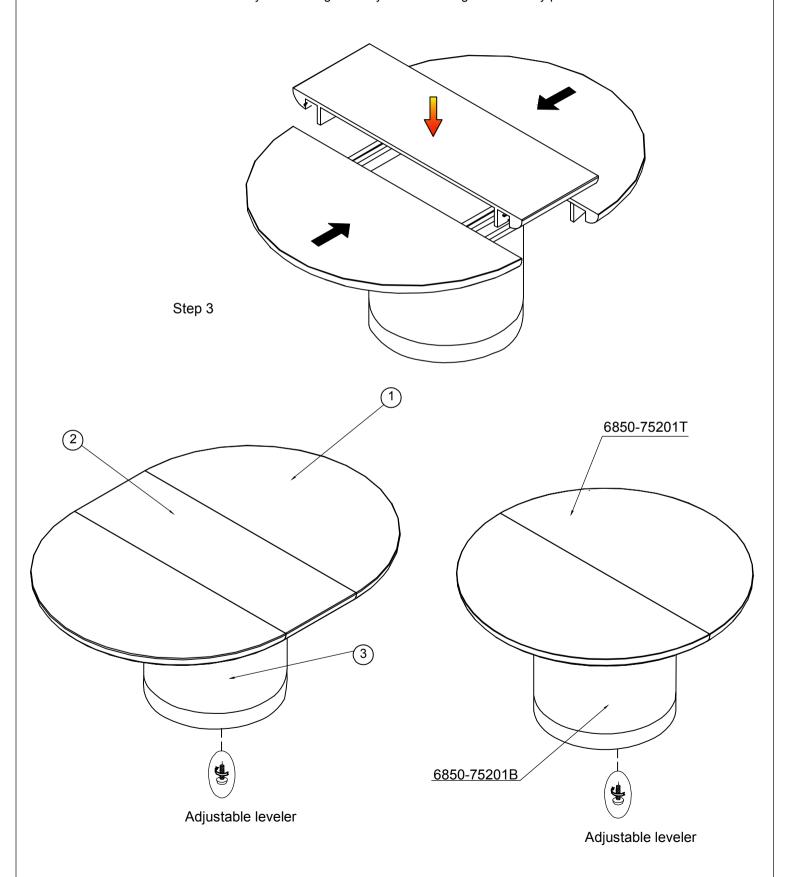

| NO. | DRAWING | DESCRIPTION  | QTY |
|-----|---------|--------------|-----|
| 1   | 0       | Table top    | 1pc |
| 2   |         | Adjust table | 1pc |
| (3) |         | Leg          | 1pc |