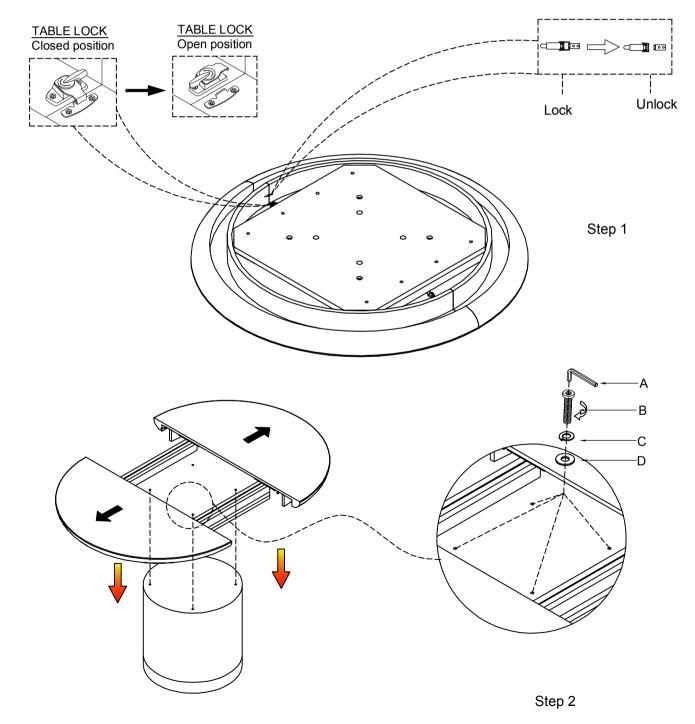

Read all instruction and study the drawing carefully before starting the assembly process.

#### HARDWARE PACK

### PART LIST

| NO. | DRAWING                                                                                                                                                                                                                                                                                                                                                                                                                                                                                                                                                                                                                                                                                                                                                                                                                                                                                                                                                                                                                                                                                                                                                                                                                                                                                                                                                                                                                                                                                                                                                                                                                                                                                                                                                                                                                                                                                                                                                                                                                                                                                                                        | DESCRIPTION | SIZE                                | QTY  |
|-----|--------------------------------------------------------------------------------------------------------------------------------------------------------------------------------------------------------------------------------------------------------------------------------------------------------------------------------------------------------------------------------------------------------------------------------------------------------------------------------------------------------------------------------------------------------------------------------------------------------------------------------------------------------------------------------------------------------------------------------------------------------------------------------------------------------------------------------------------------------------------------------------------------------------------------------------------------------------------------------------------------------------------------------------------------------------------------------------------------------------------------------------------------------------------------------------------------------------------------------------------------------------------------------------------------------------------------------------------------------------------------------------------------------------------------------------------------------------------------------------------------------------------------------------------------------------------------------------------------------------------------------------------------------------------------------------------------------------------------------------------------------------------------------------------------------------------------------------------------------------------------------------------------------------------------------------------------------------------------------------------------------------------------------------------------------------------------------------------------------------------------------|-------------|-------------------------------------|------|
| Α   | (a) The state of t | Bolt        | $\frac{5}{16}$ "×1- $\frac{1}{2}$ " | 4pcs |
| В   |                                                                                                                                                                                                                                                                                                                                                                                                                                                                                                                                                                                                                                                                                                                                                                                                                                                                                                                                                                                                                                                                                                                                                                                                                                                                                                                                                                                                                                                                                                                                                                                                                                                                                                                                                                                                                                                                                                                                                                                                                                                                                                                                | Flat washer | <sup>5</sup> / <sub>16</sub> "×19×2 | 4pcs |
| С   | ٧                                                                                                                                                                                                                                                                                                                                                                                                                                                                                                                                                                                                                                                                                                                                                                                                                                                                                                                                                                                                                                                                                                                                                                                                                                                                                                                                                                                                                                                                                                                                                                                                                                                                                                                                                                                                                                                                                                                                                                                                                                                                                                                              | Lock washer | 5/ <sub>16</sub> "×12×3             | 4pcs |
| D   |                                                                                                                                                                                                                                                                                                                                                                                                                                                                                                                                                                                                                                                                                                                                                                                                                                                                                                                                                                                                                                                                                                                                                                                                                                                                                                                                                                                                                                                                                                                                                                                                                                                                                                                                                                                                                                                                                                                                                                                                                                                                                                                                | Allen key   | 5mm                                 | 1pc  |